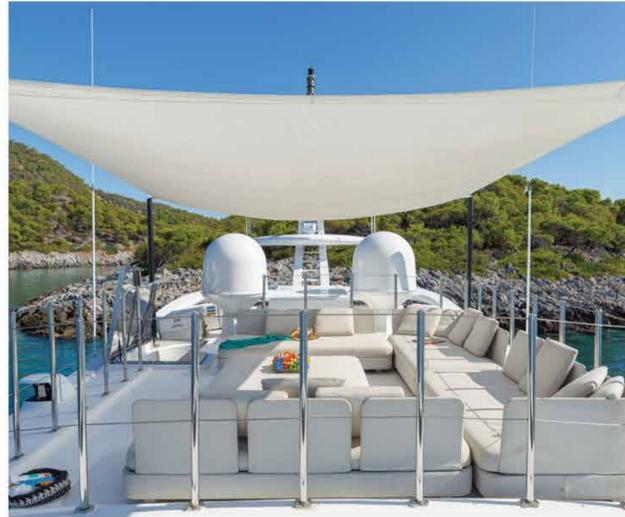

upper saloon

The aft deck area is a delightful spot for dining while enjoying the stunning views

upper deck

On the ample upper deck, you can enjoy an evening drink by the illuminated bar, a dip in the Jacuzzi or just relax around the lounge area

The dining area on the upper deck is the perfect place for meals under a cool shade. The table can lower and convert to a coffee table.