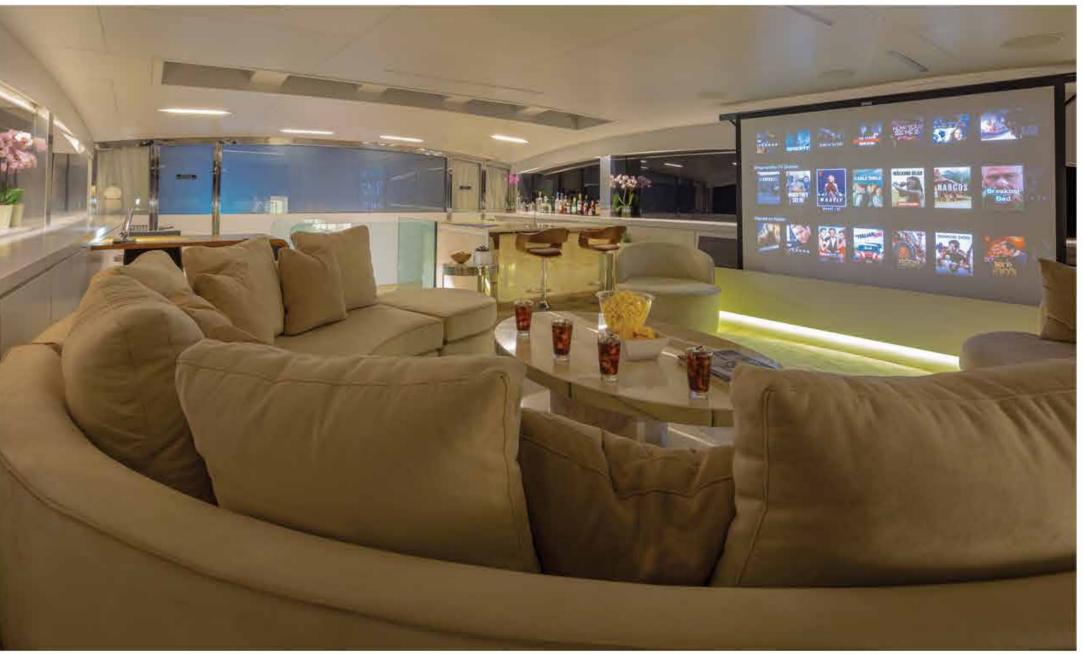

# Audio Visual Equipment

High End entertainment centralized system with remote controls in every room

Home theatre system in all cabins & saloon

New High Definition Audio/Video Equipment

Apple TV and amplifiers in saloon

Facilities to connect your USB HD, Cameras and Smart Phones and listen to your favorite music, watch your movies and enjoy your photos on the High End TV Screen in saloon.

High definition projector in upper saloon

DVD with surrounding sound and option of various movies to be stored

CD player

i-Pod docking station

Installation of Domotic system

Extron controllers through i-Pad

Hi-Fi with centralized system in wheelhouse.