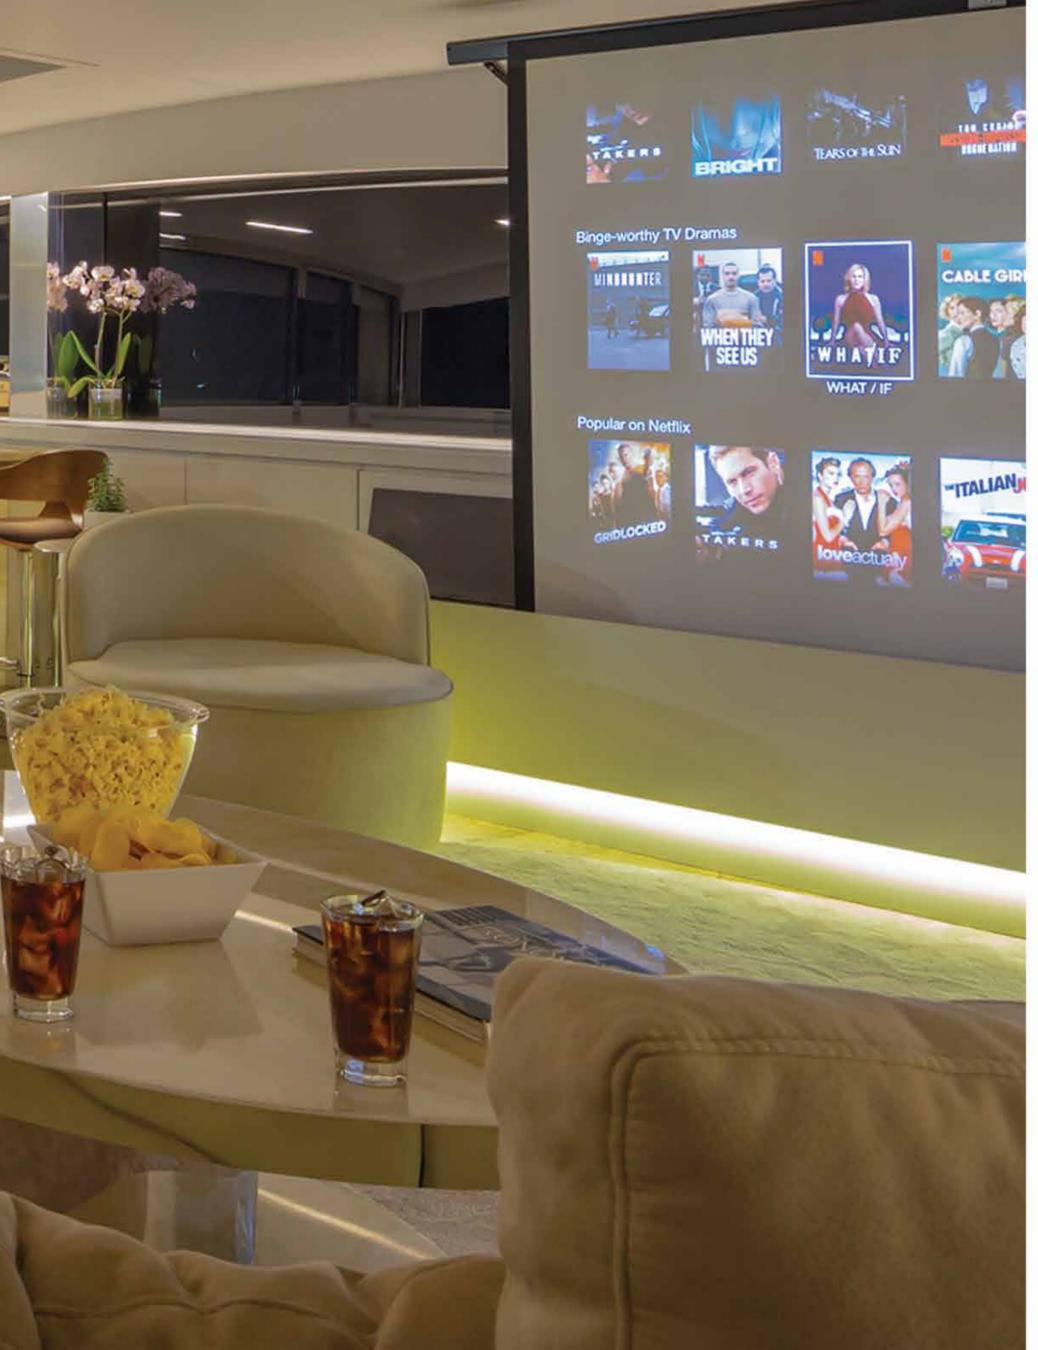

# Audio Visual Equipment

High End entertainment centralized system with remote controls in every room

Home theatre system in all cabins & saloon

New High Definition Audio/Video Equipment

Apple TV and amplifiers in saloon

Facilities to connect your USB HD, Cameras and Smart Phones and listen to your favorite music, watch your movies and enjoy your photos on the High End TV Screen in saloon.

High definition projector in upper saloon