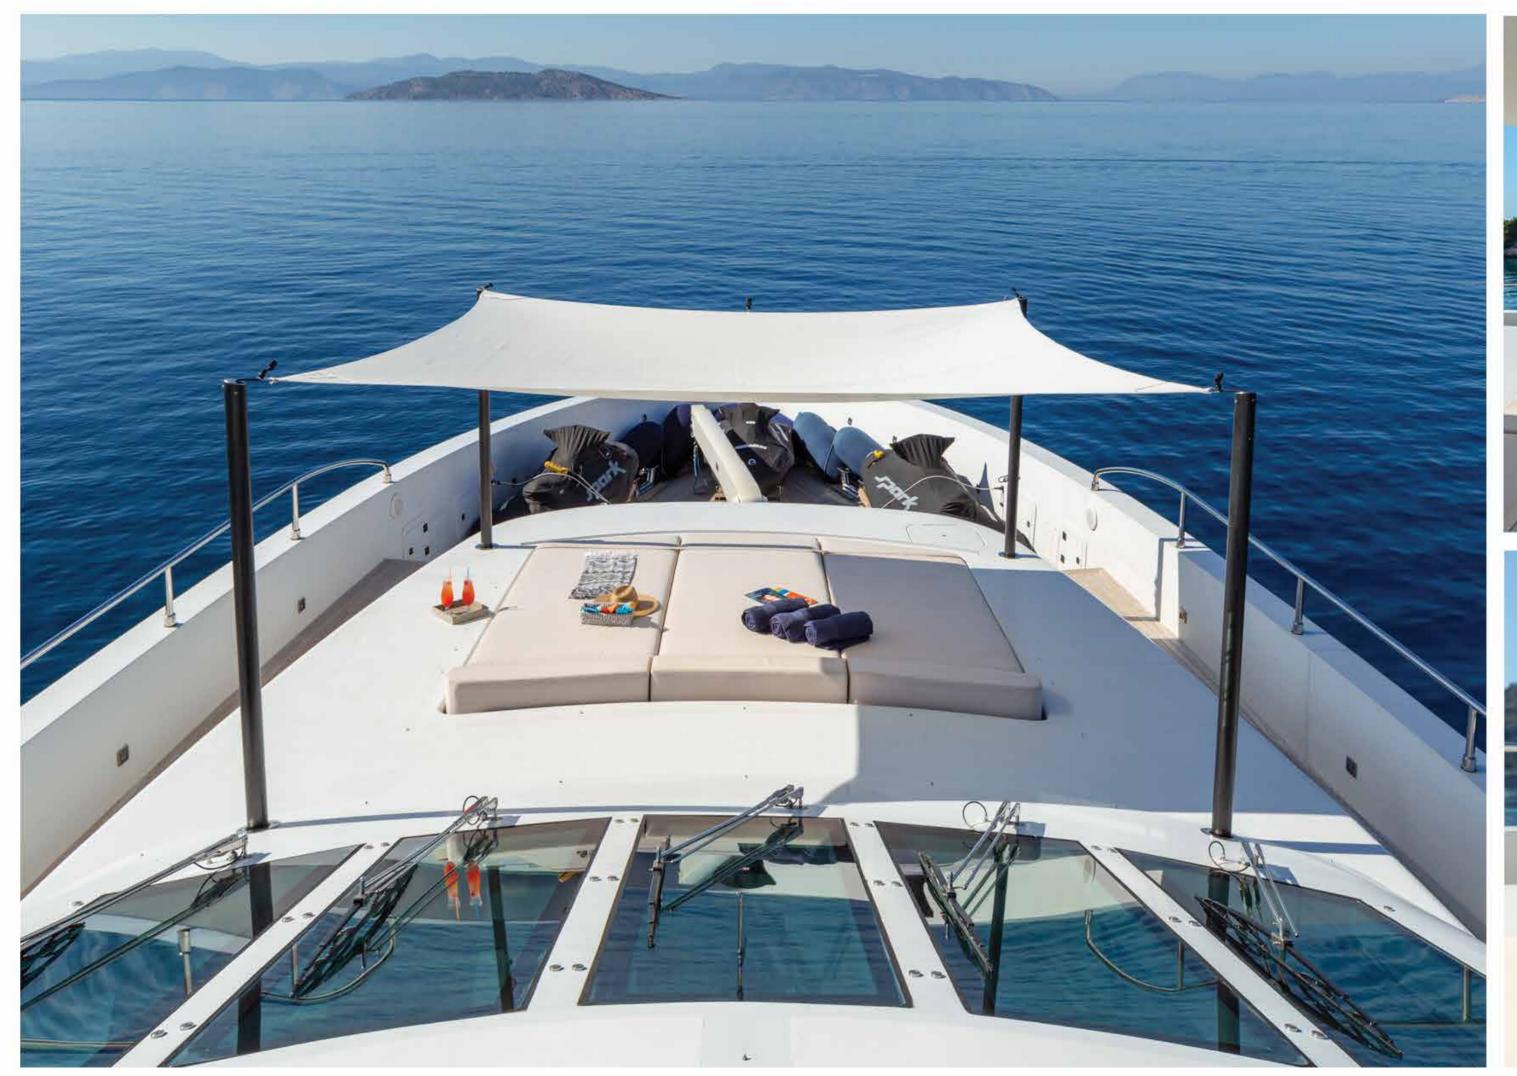

#### swimming platform

■ The large garage is the host of a wide variety of water toys while the swimming platform offers easy access to the crystal clear Greek waters.