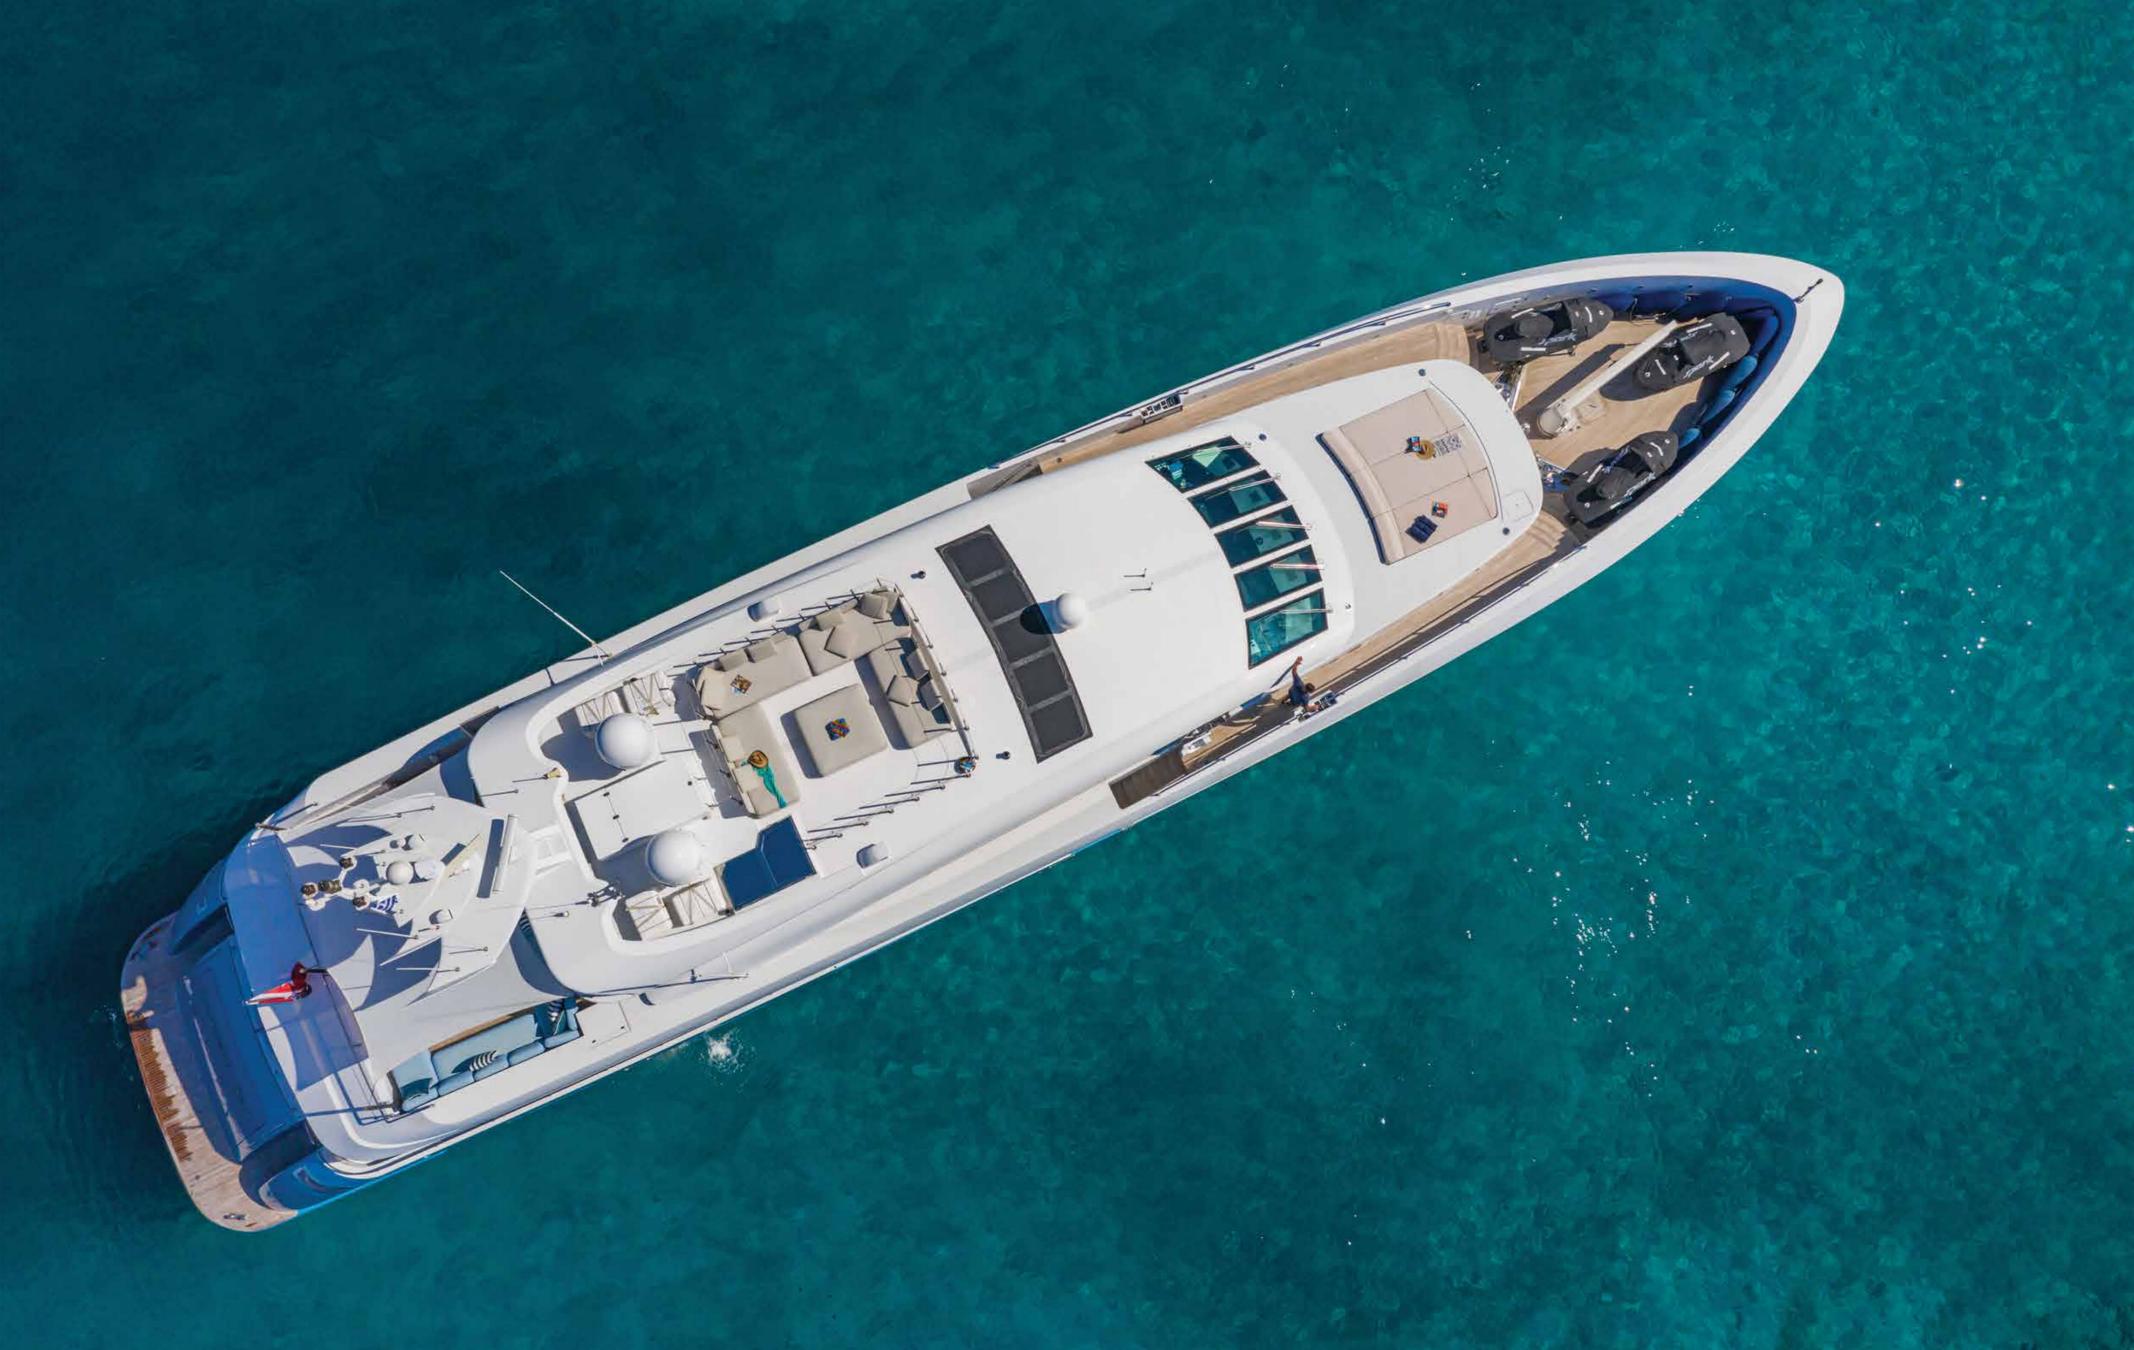

upper saloon

The aft deck area is a delightful spot for dining while enjoying the stunning views

upper deck

On the ample upper deck, you can enjoy an evening drink by the illuminated bar, a dip in the Jacuzzi or just relax around the lounge area

#### swimming platform

■ The large garage is the host of a wide variety of water toys while the swimming platform offers easy access to the crystal clear Greek waters.