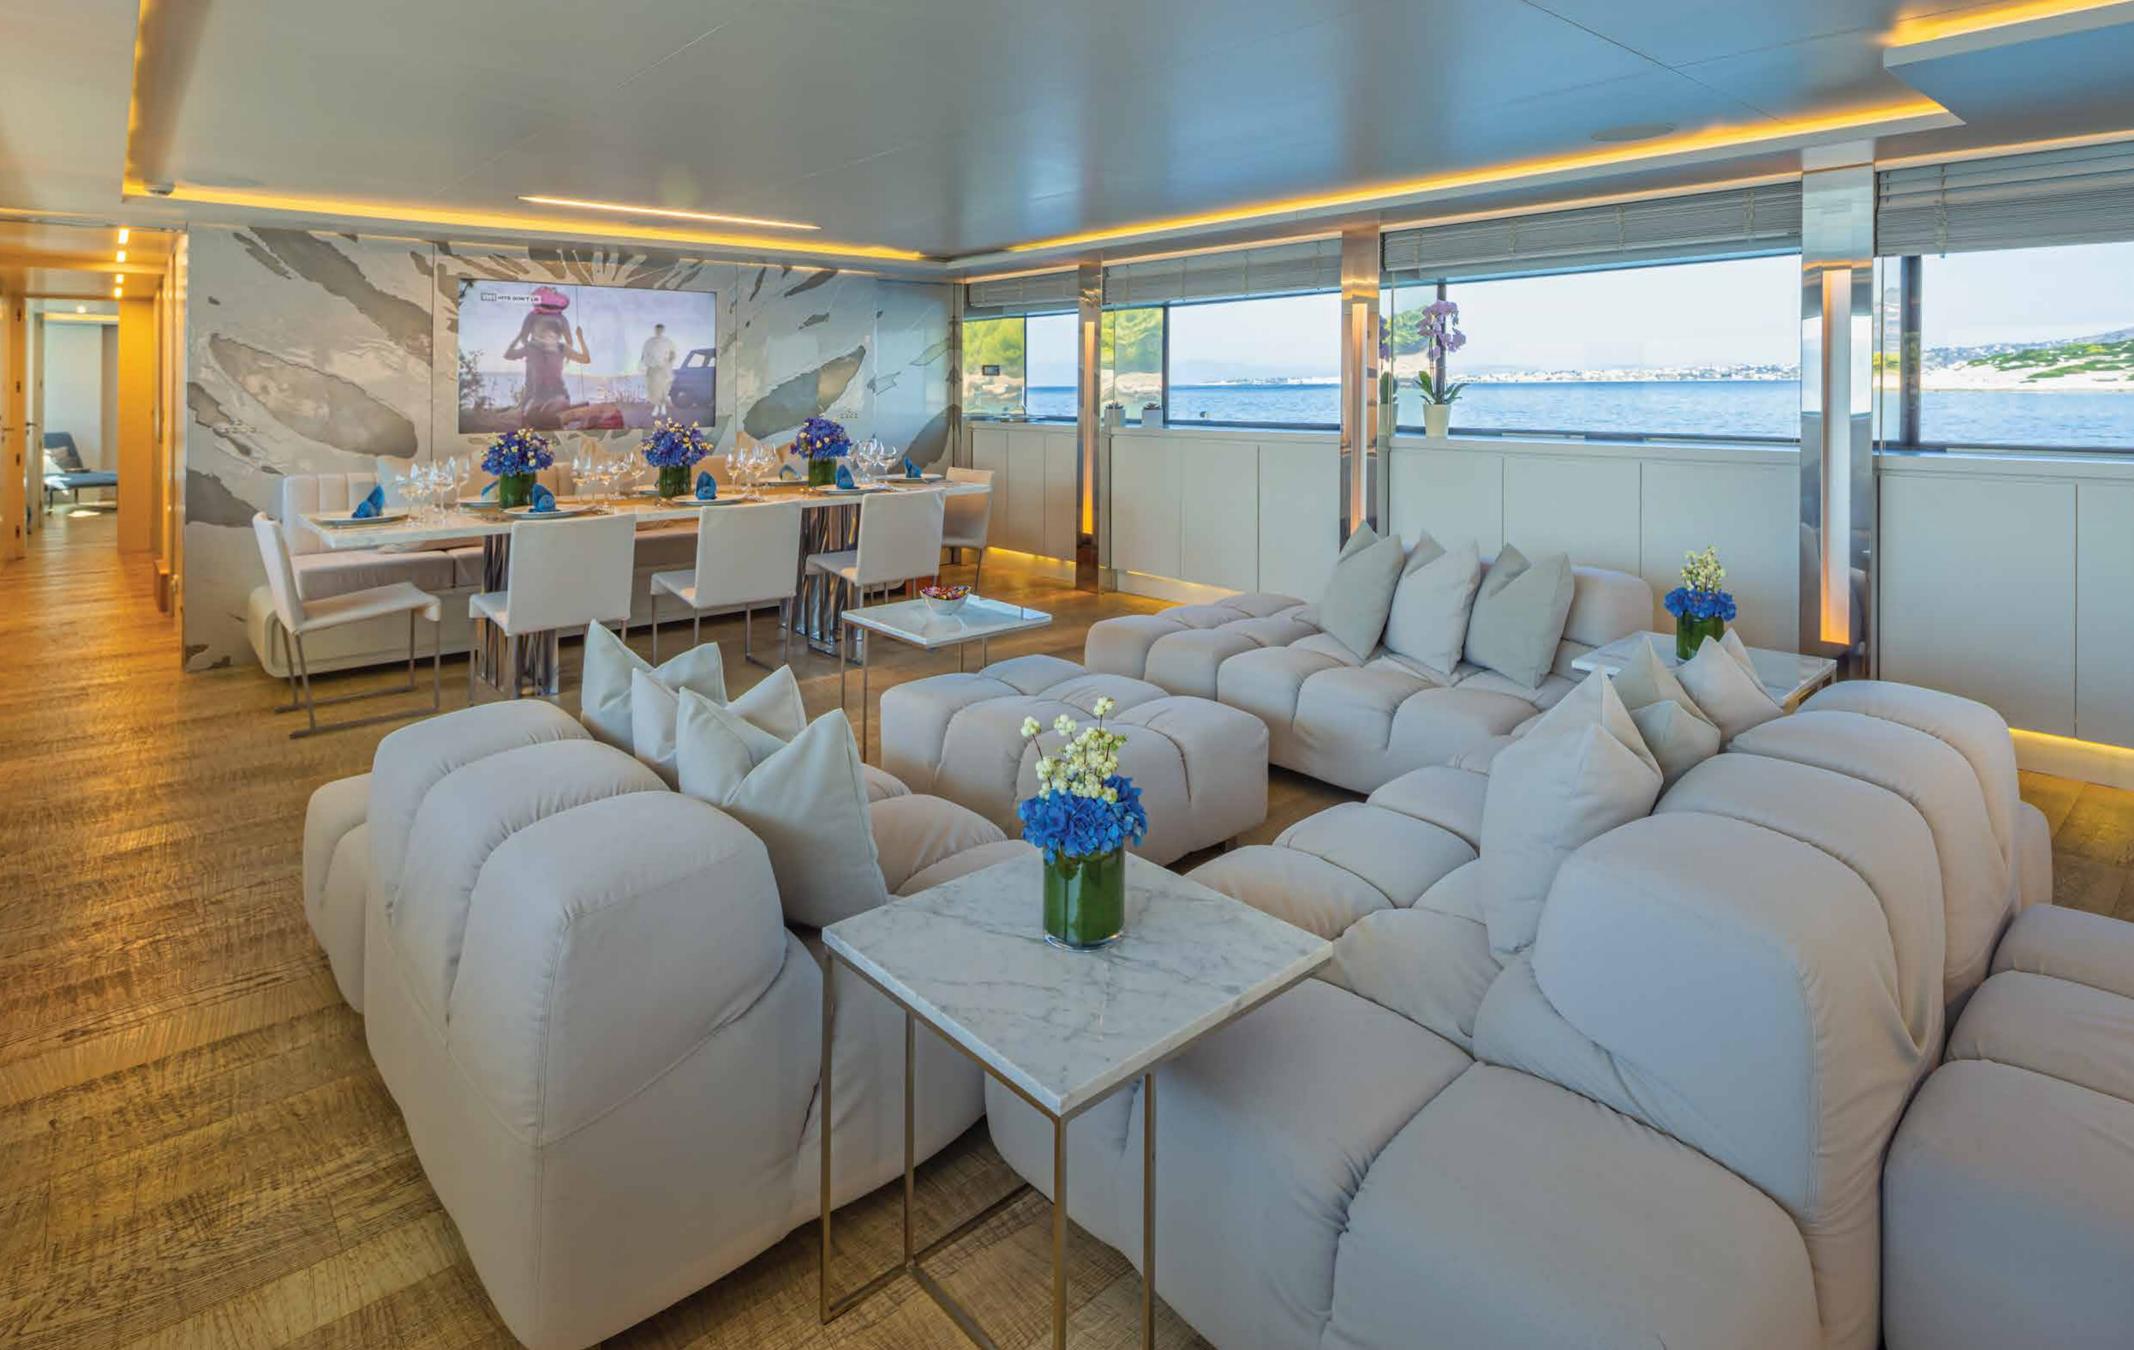

main saloon & dining area

The main deck features a saloon and dining area with minimalist design and Italian styling

The impressive full beam master cabin located on the main deck is a piece of art

The large windows and wave design of the walls actually provide the sensation of being right next to the sea

upper saloon

The aft deck area is a delightful spot for dining while enjoying the stunning views

upper deck

On the ample upper deck, you can enjoy an evening drink by the illuminated bar, a dip in the Jacuzzi or just relax around the lounge area

The dining area on the upper deck is the perfect place for meals under a cool shade. The table can lower and convert to a coffee table.