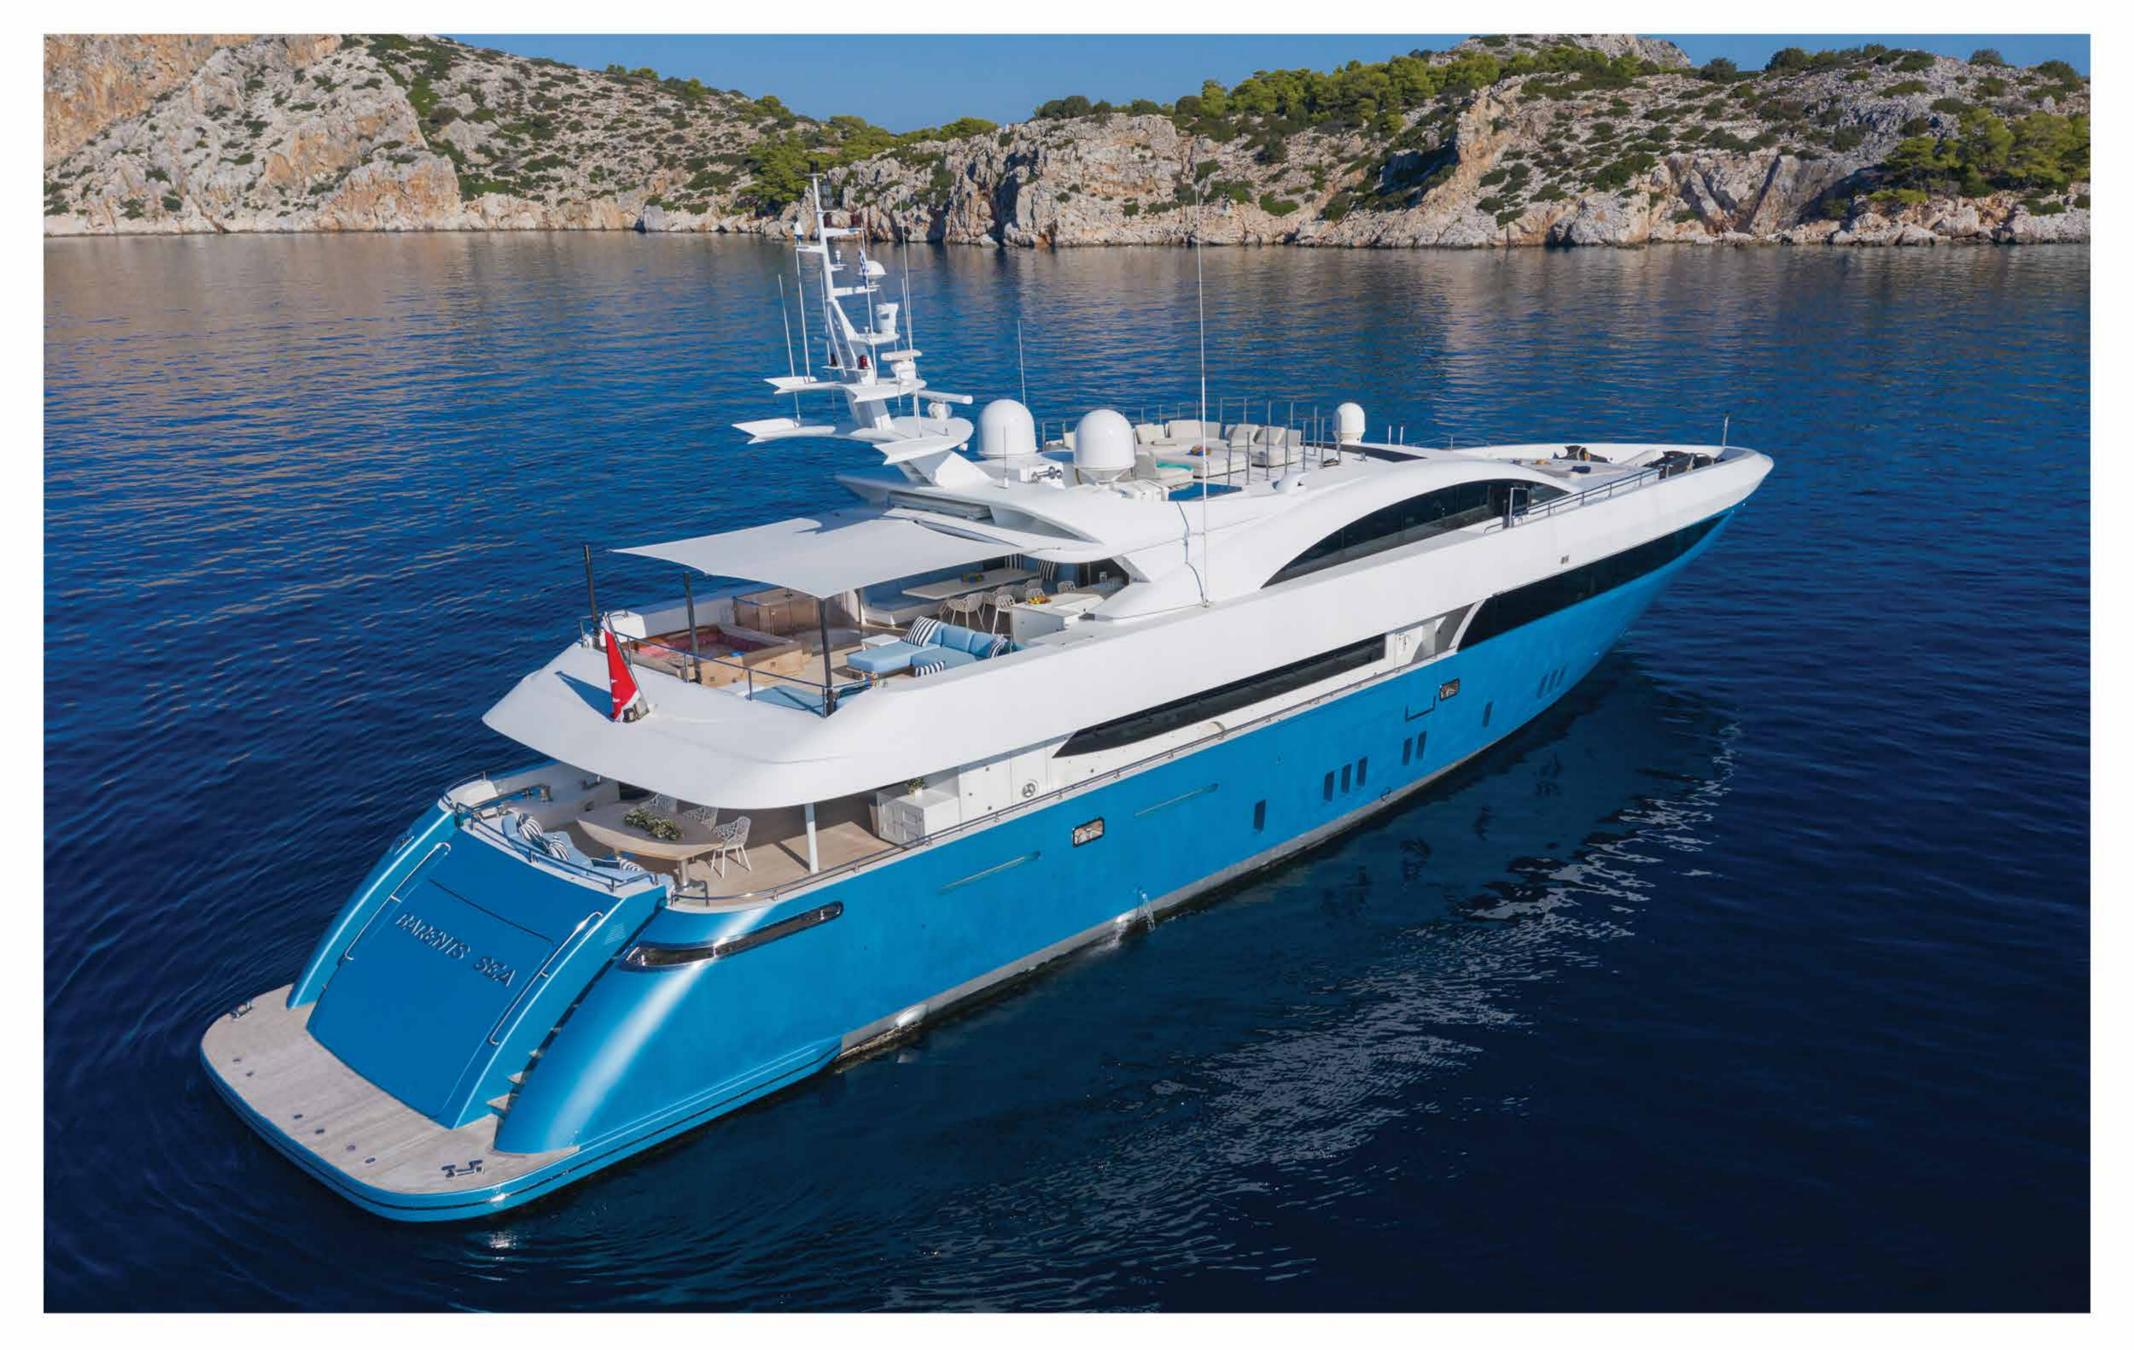

## Specifications

Length: 41.76m (137')
Beam: 8.18m (26' 10")

Draft: 2.44m (8')

Year Built/Refit: 2008/2018

Builder: Mondomarine

Number of Cabins: 6

Total Guests: 12

Crew: 8