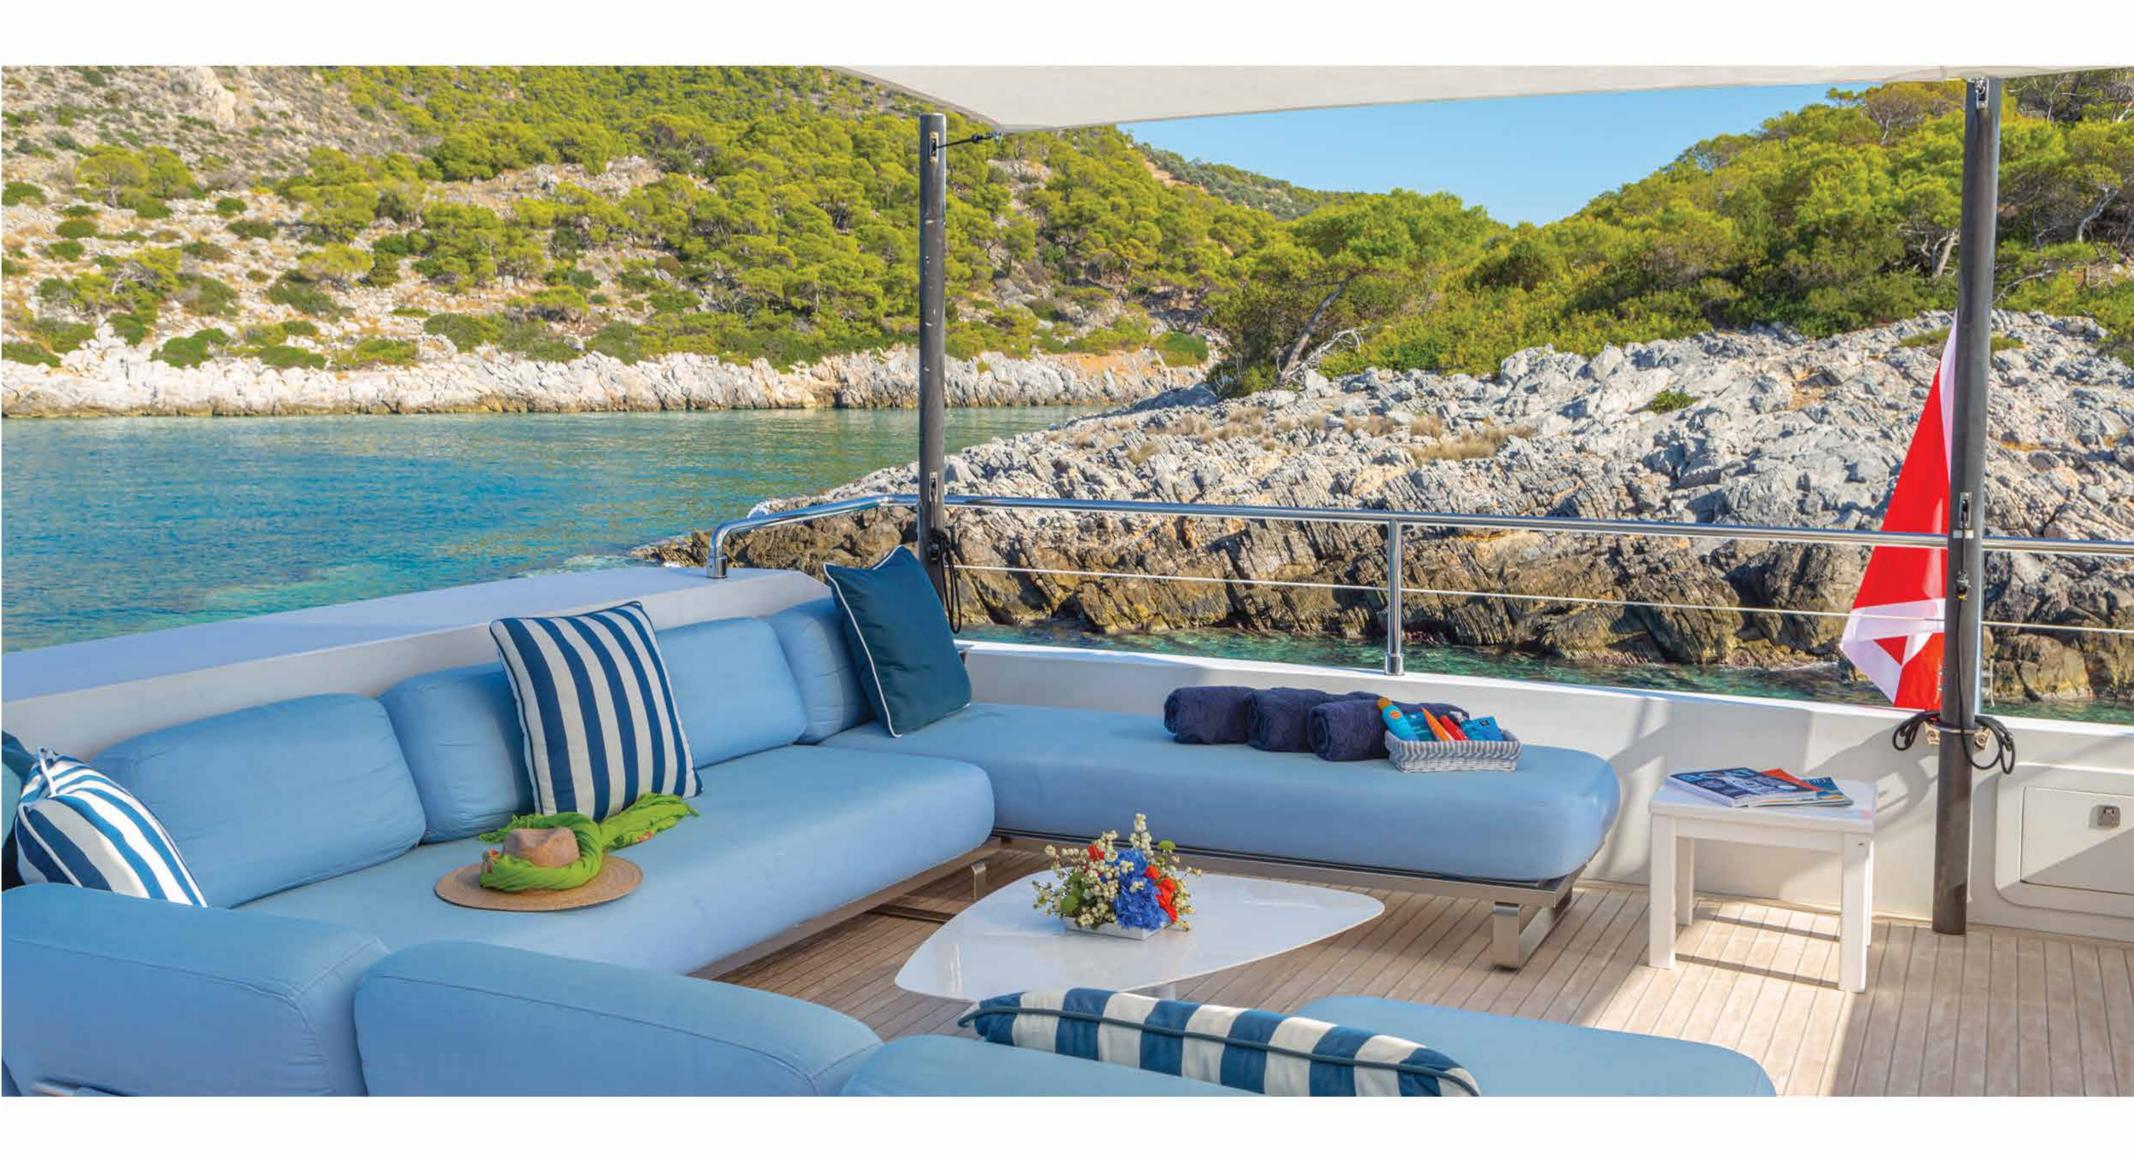

upper saloon

The aft deck area is a delightful spot for dining while enjoying the stunning views

upper deck

On the ample upper deck, you can enjoy an evening drink by the illuminated bar, a dip in the Jacuzzi or just relax around the lounge area

#### swimming platform

■ The large garage is the host of a wide variety of water toys while the swimming platform offers easy access to the crystal clear Greek waters.