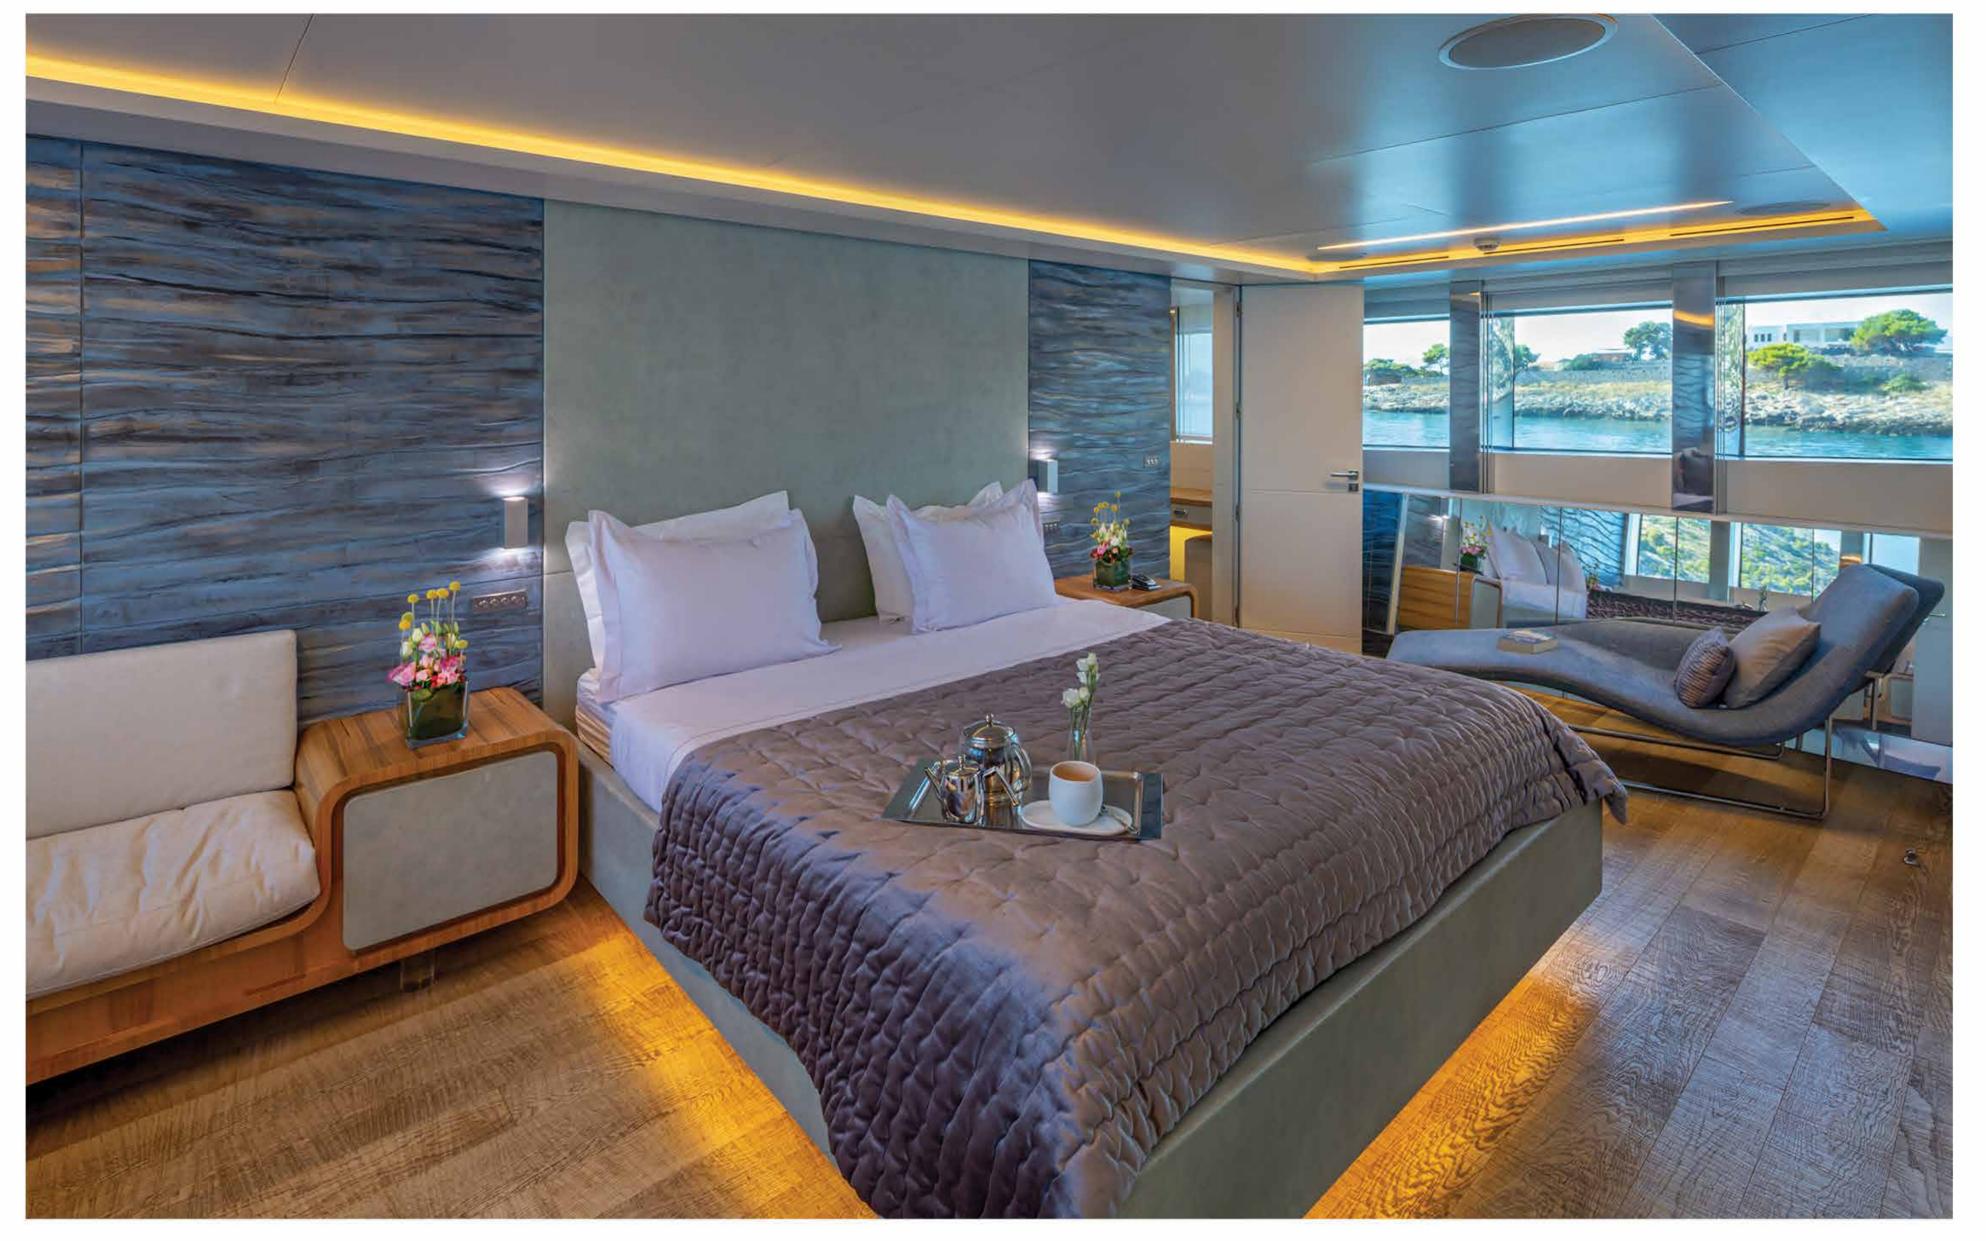

main saloon & dining area

The main deck features a saloon and dining area with minimalist design and Italian styling

The impressive full beam master cabin located on the main deck is a piece of art

The large windows and wave design of the walls actually provide the sensation of being right next to the sea