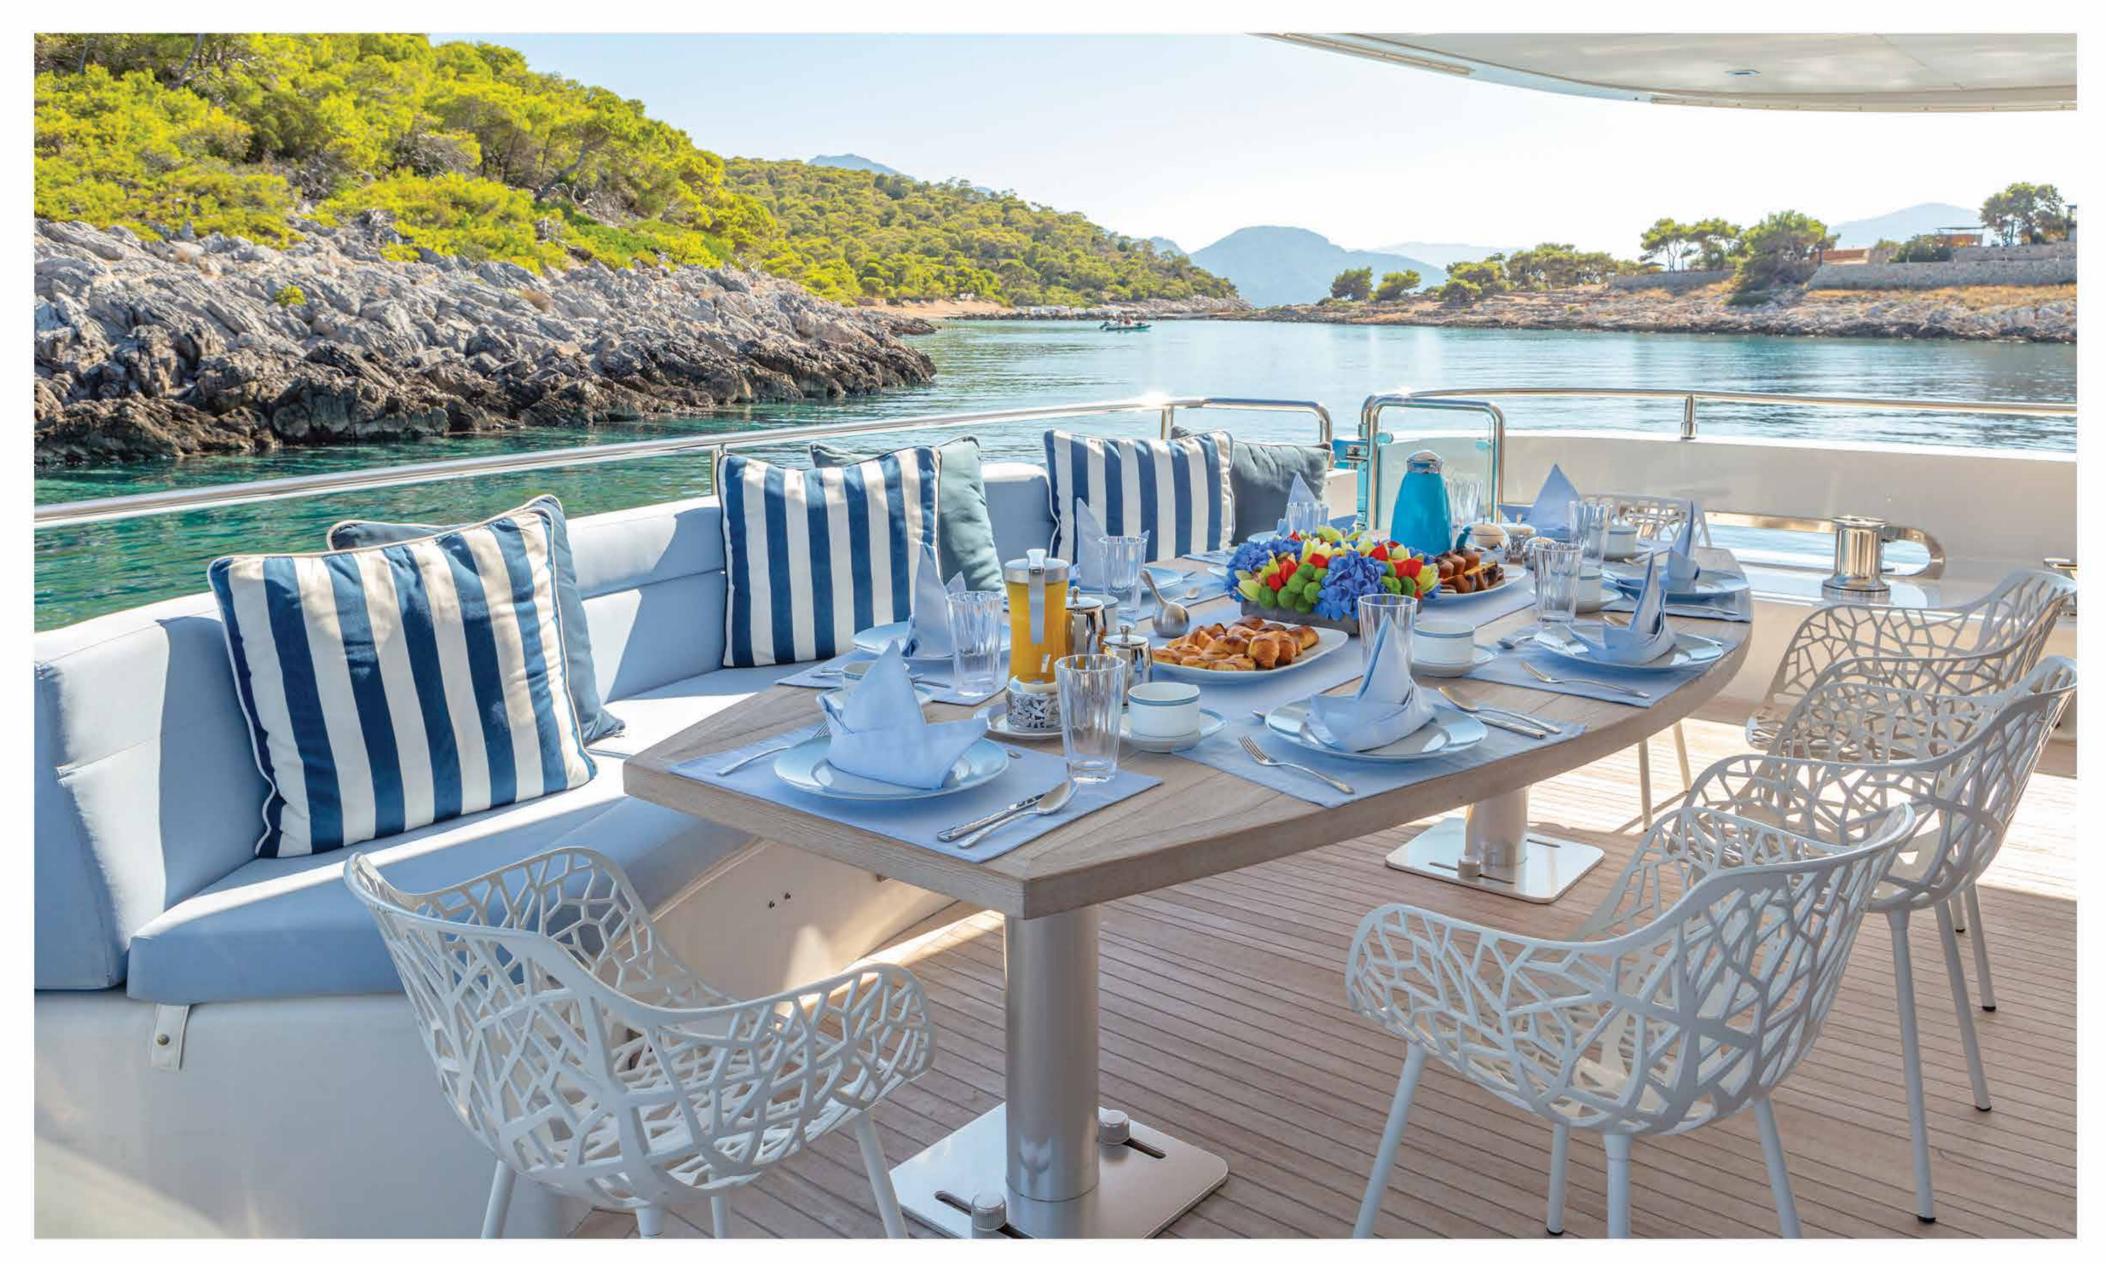

upper saloon

The aft deck area is a delightful spot for dining while enjoying the stunning views

upper deck

On the ample upper deck, you can enjoy an evening drink by the illuminated bar, a dip in the Jacuzzi or just relax around the lounge area

The dining area on the upper deck is the perfect place for meals under a cool shade. The table can lower and convert to a coffee table.