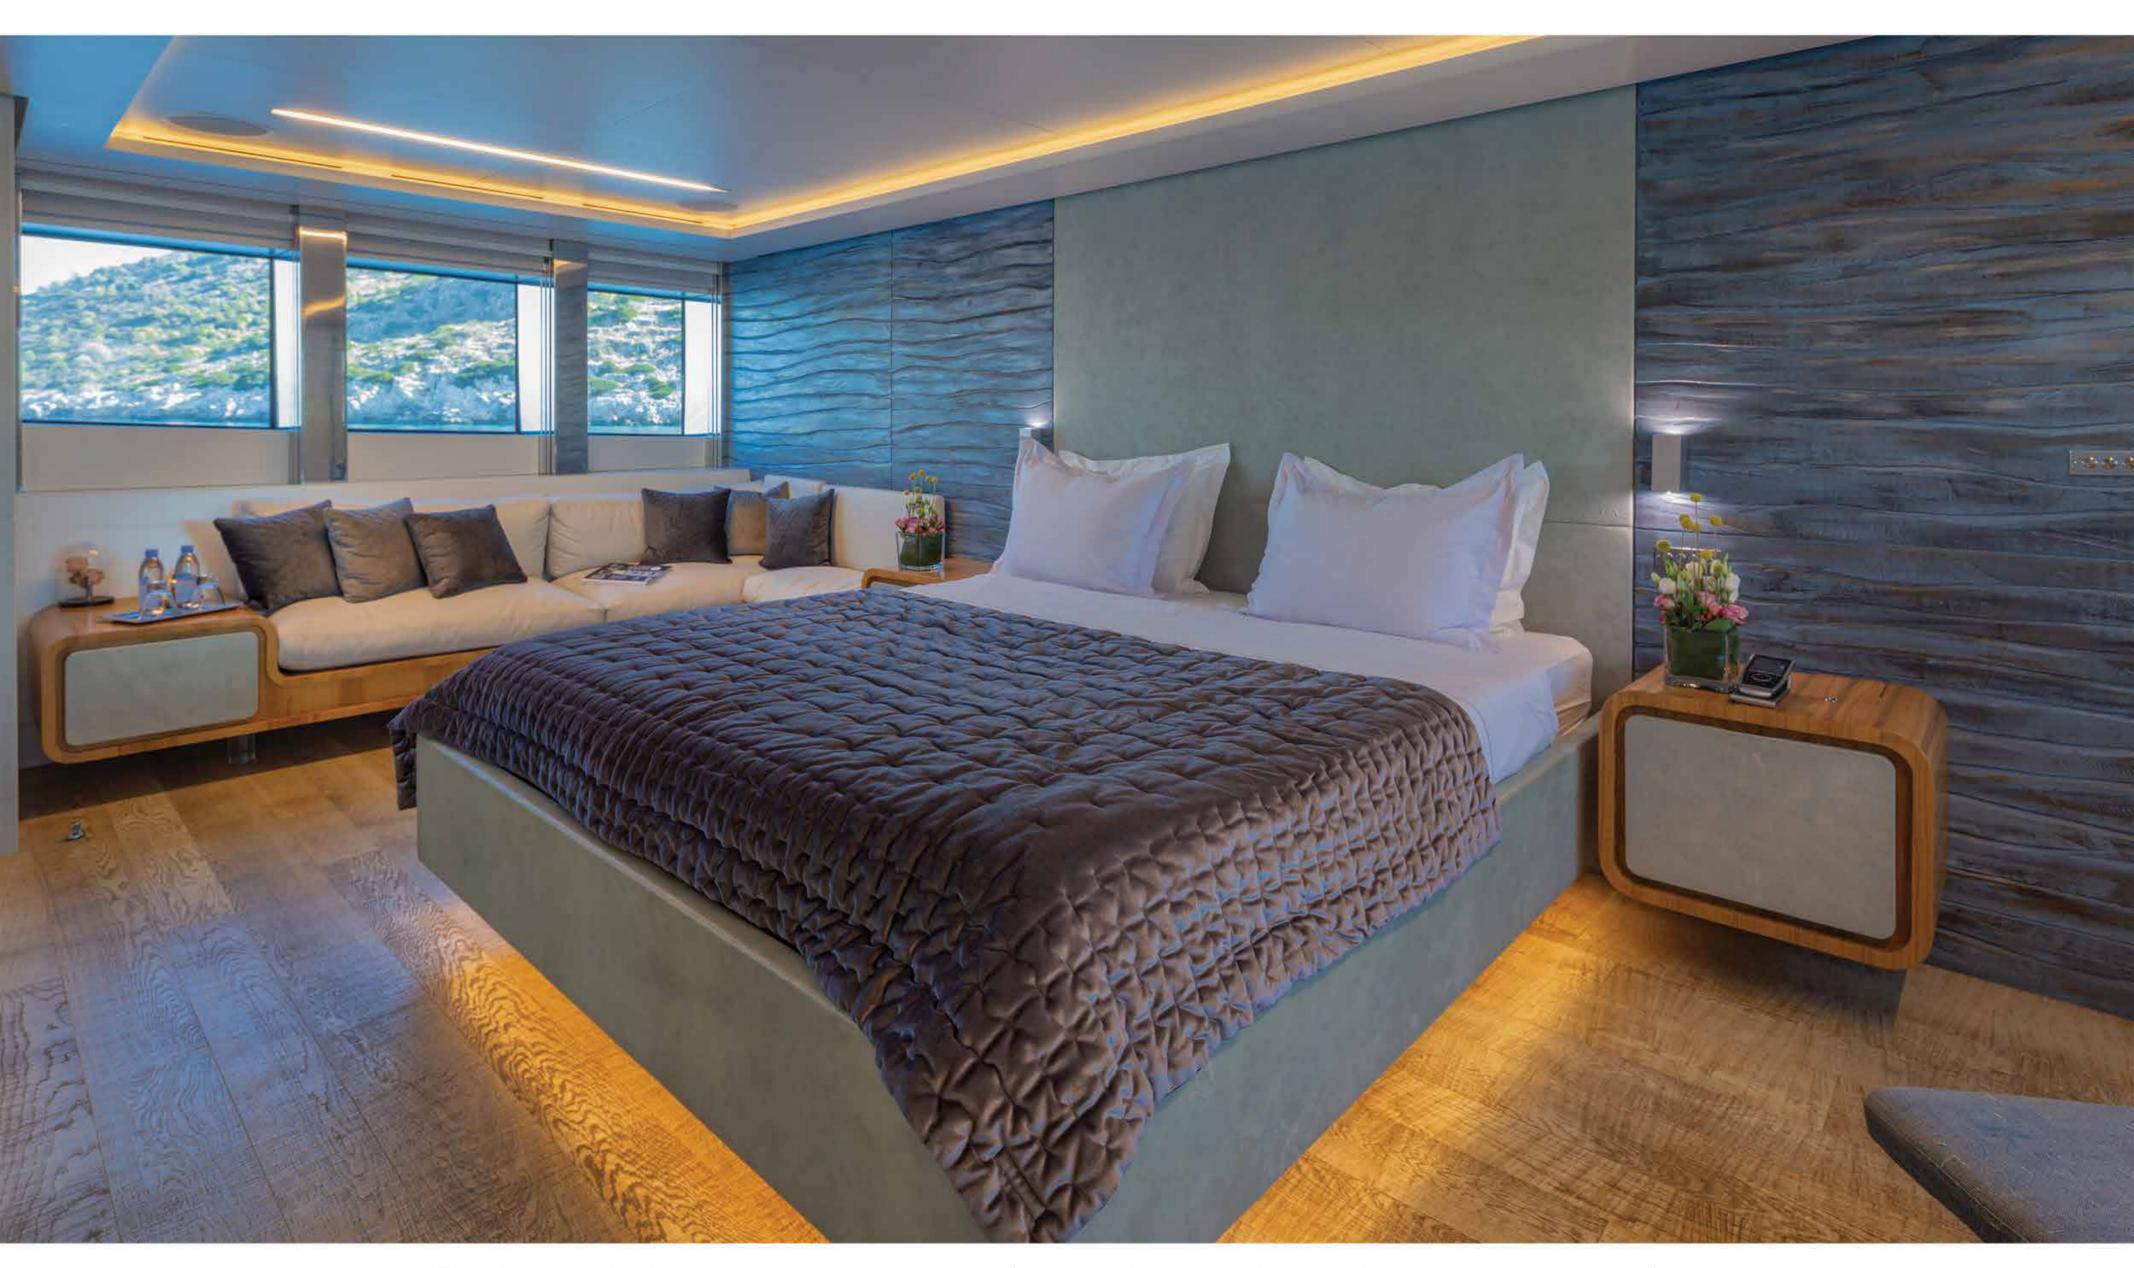

main saloon & dining area

The main deck features a saloon and dining area with minimalist design and Italian styling

The impressive full beam master cabin located on the main deck is a piece of art

The large windows and wave design of the walls actually provide the sensation of being right next to the sea