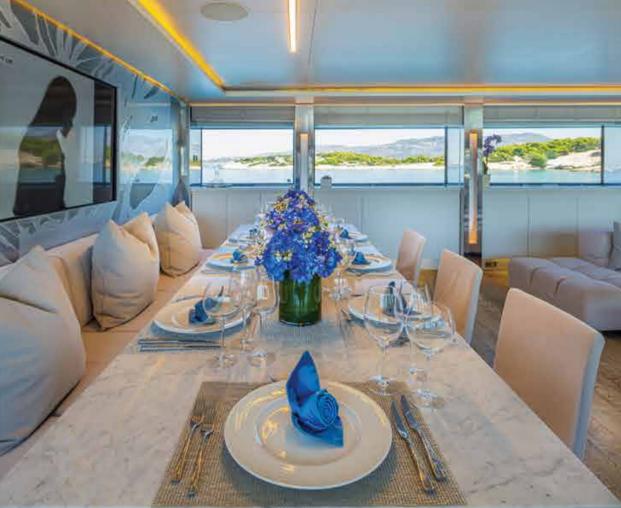

main saloon & dining area

The main deck features a saloon and dining area with minimalist design and Italian styling

The impressive full beam master cabin located on the main deck is a piece of art

The large windows and wave design of the walls actually provide the sensation of being right next to the sea