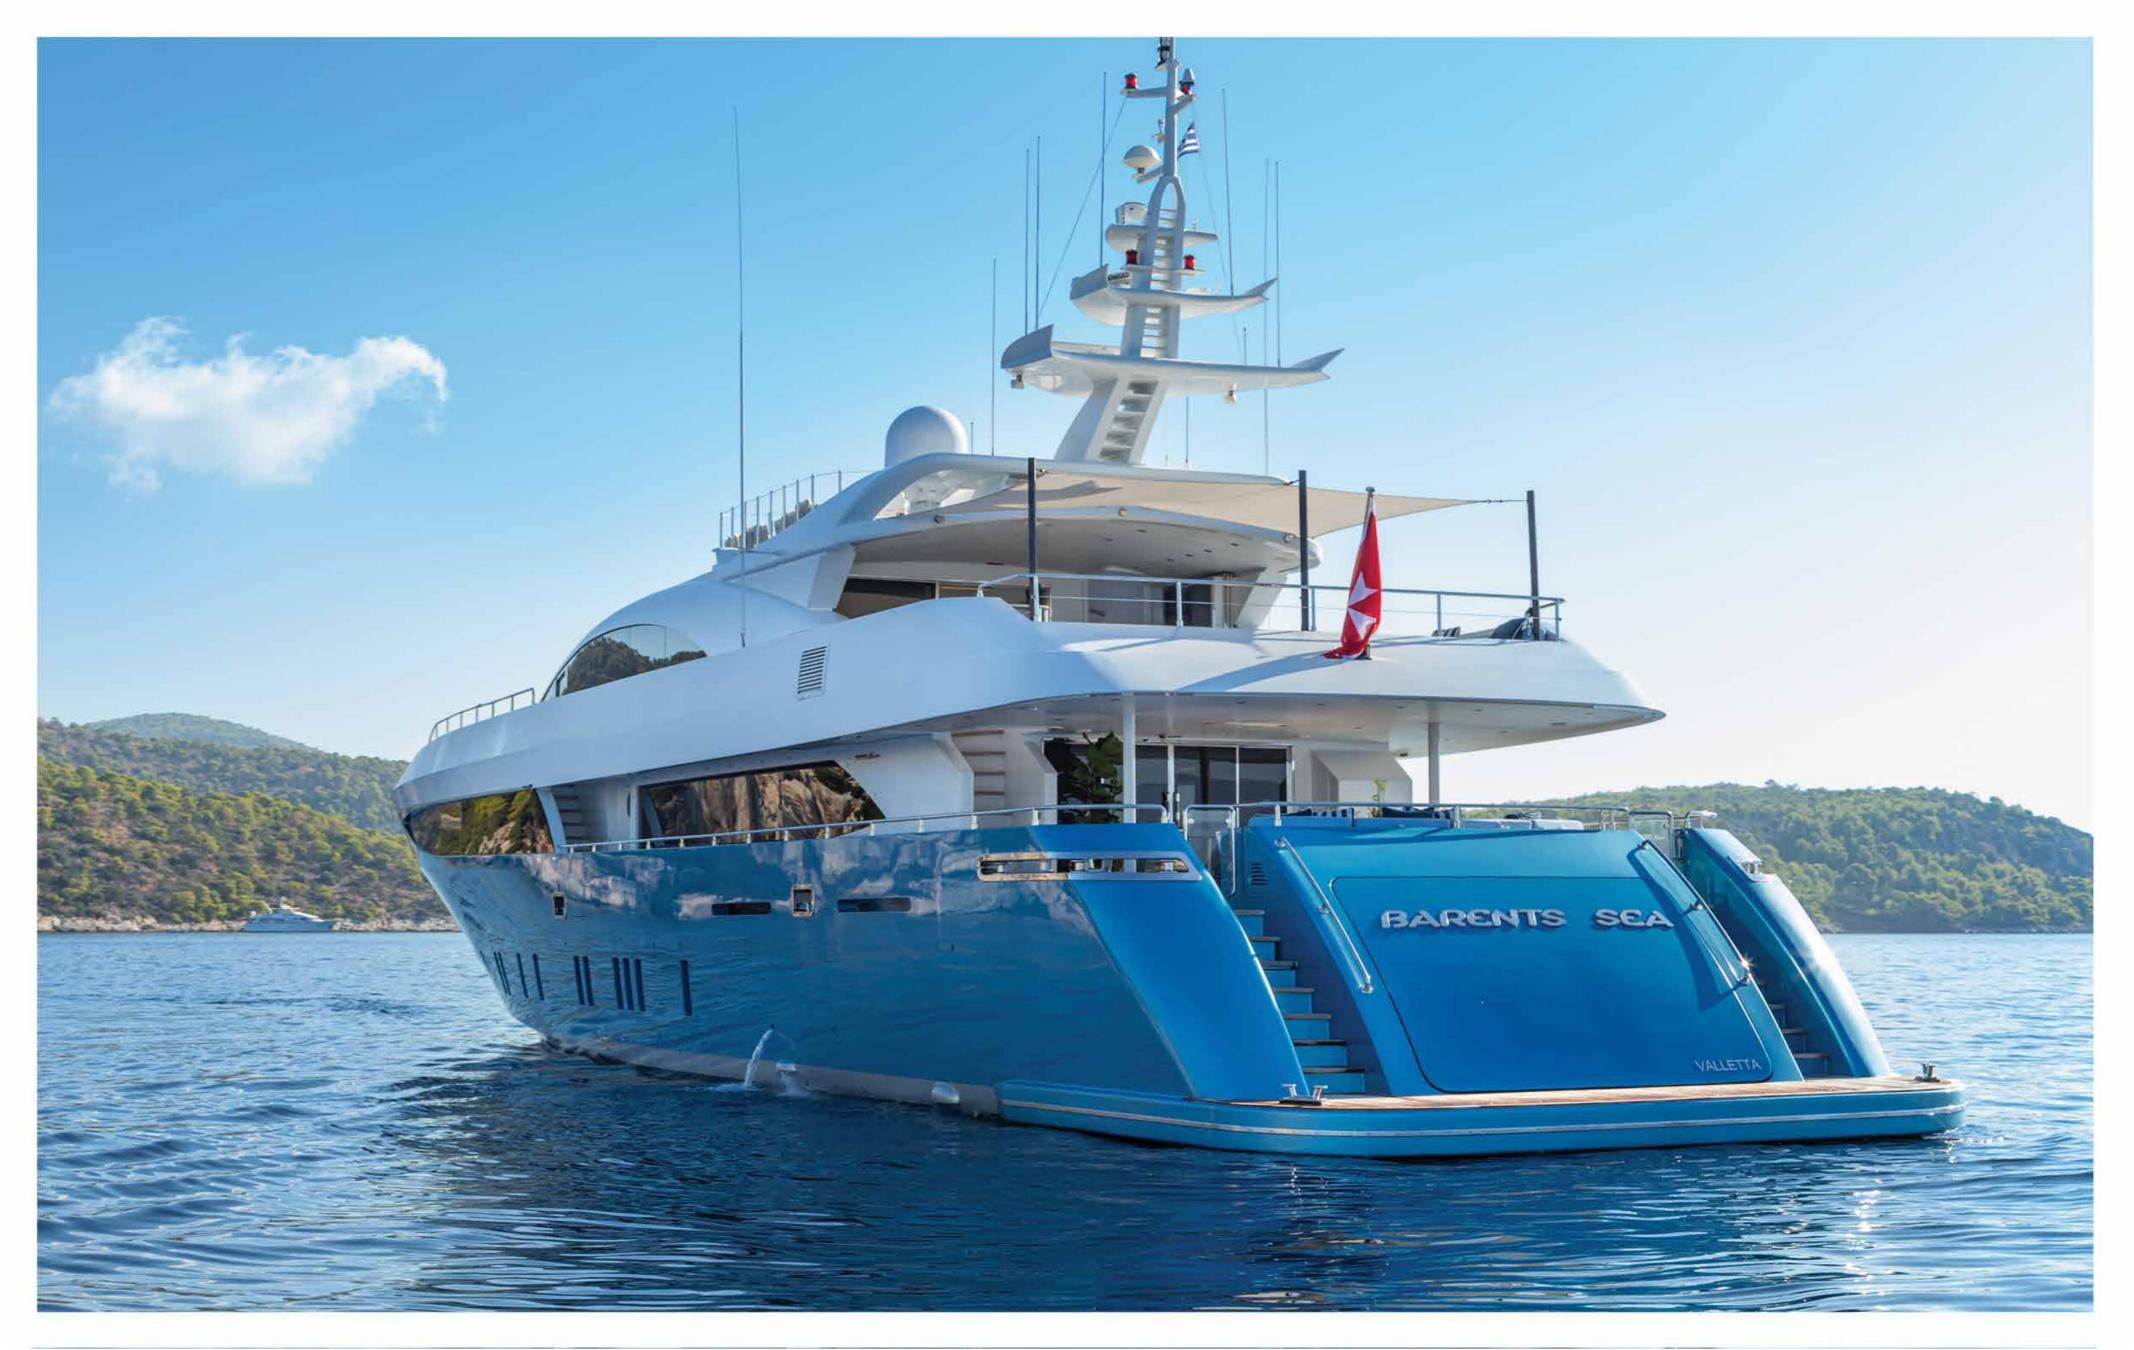

#### swimming platform

■ The large garage is the host of a wide variety of water toys while the swimming platform offers easy access to the crystal clear Greek waters.