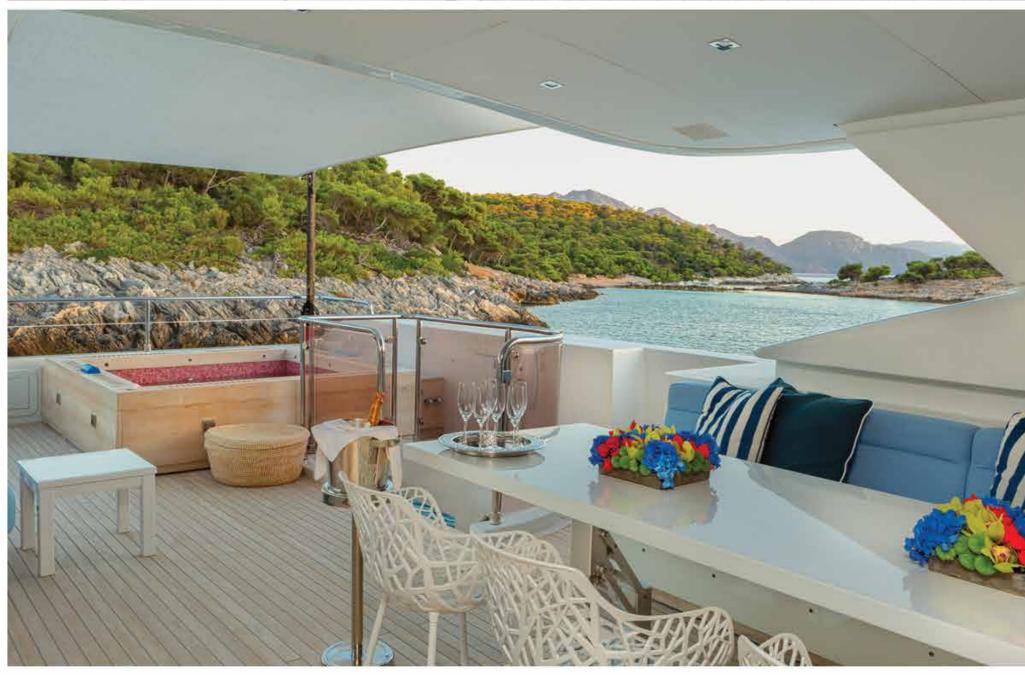

upper saloon

The aft deck area is a delightful spot for dining while enjoying the stunning views

upper deck

On the ample upper deck, you can enjoy an evening drink by the illuminated bar, a dip in the Jacuzzi or just relax around the lounge area

The dining area on the upper deck is the perfect place for meals under a cool shade. The table can lower and convert to a coffee table.