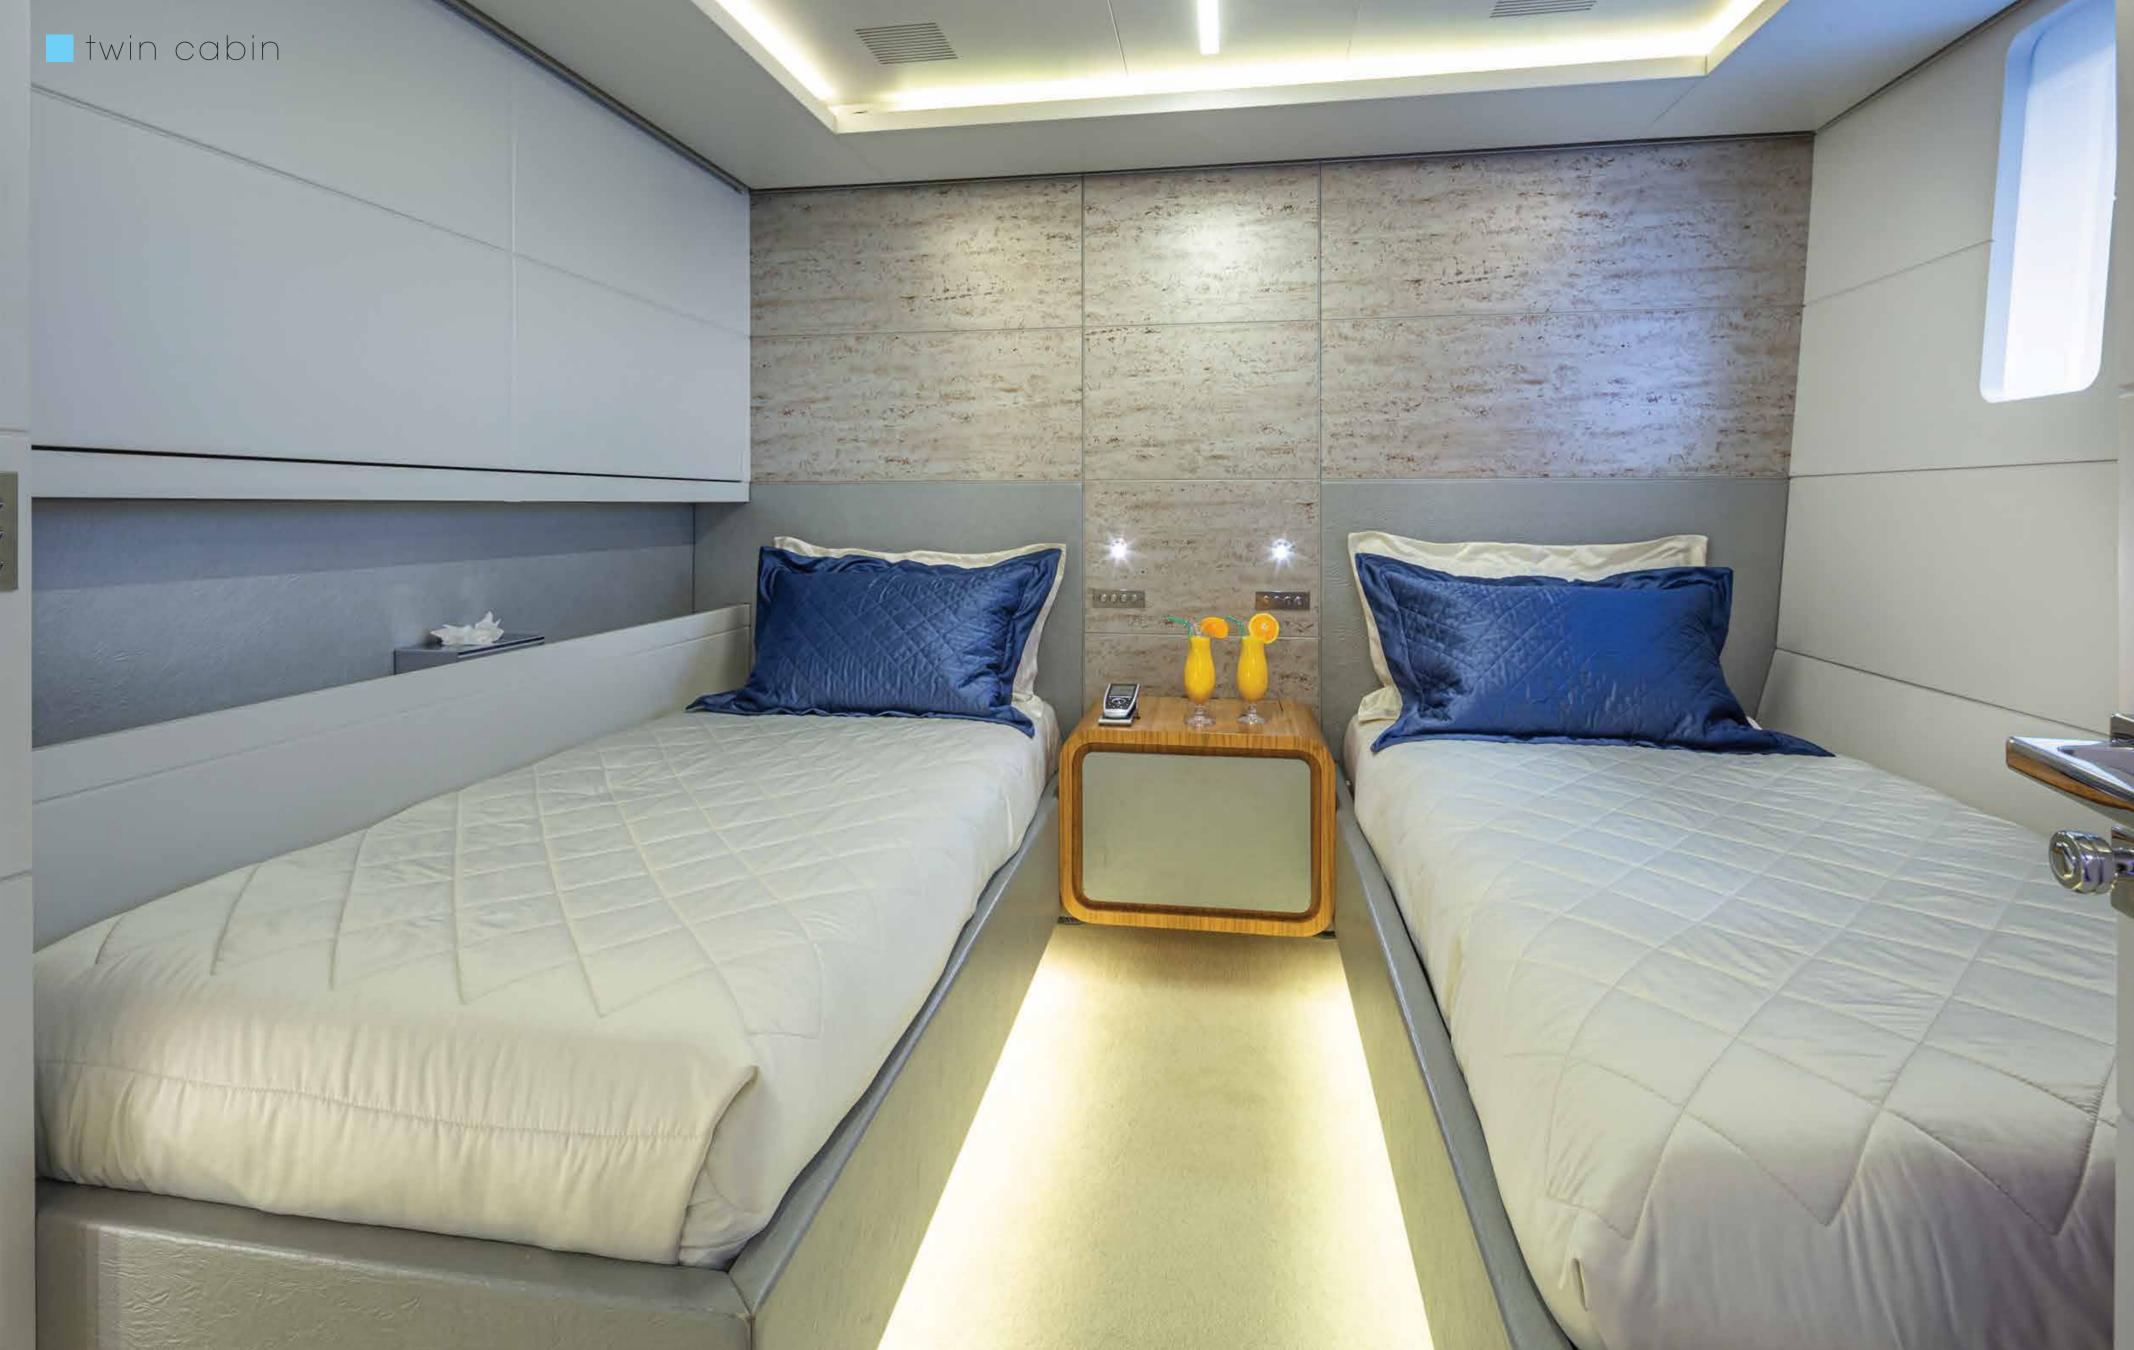

vip cabin

The ensuite facilities are absolutely marvelous, with the trend of led lighting, the faucets and showers light up and create an atmosphere of your desire

double cabin

The lower deck features the contemporary VIP cabin, the two double and two twin cabins which maintain the modern design that is kept throughout the yacht

### Accommodation

One Master cabin with a King size bed and
a walk in closet on main deck
One VIP cabin with a King size bed
Two Double cabins with a Queen size bed and
Two Twin cabins with a pullman berth each on lower deck