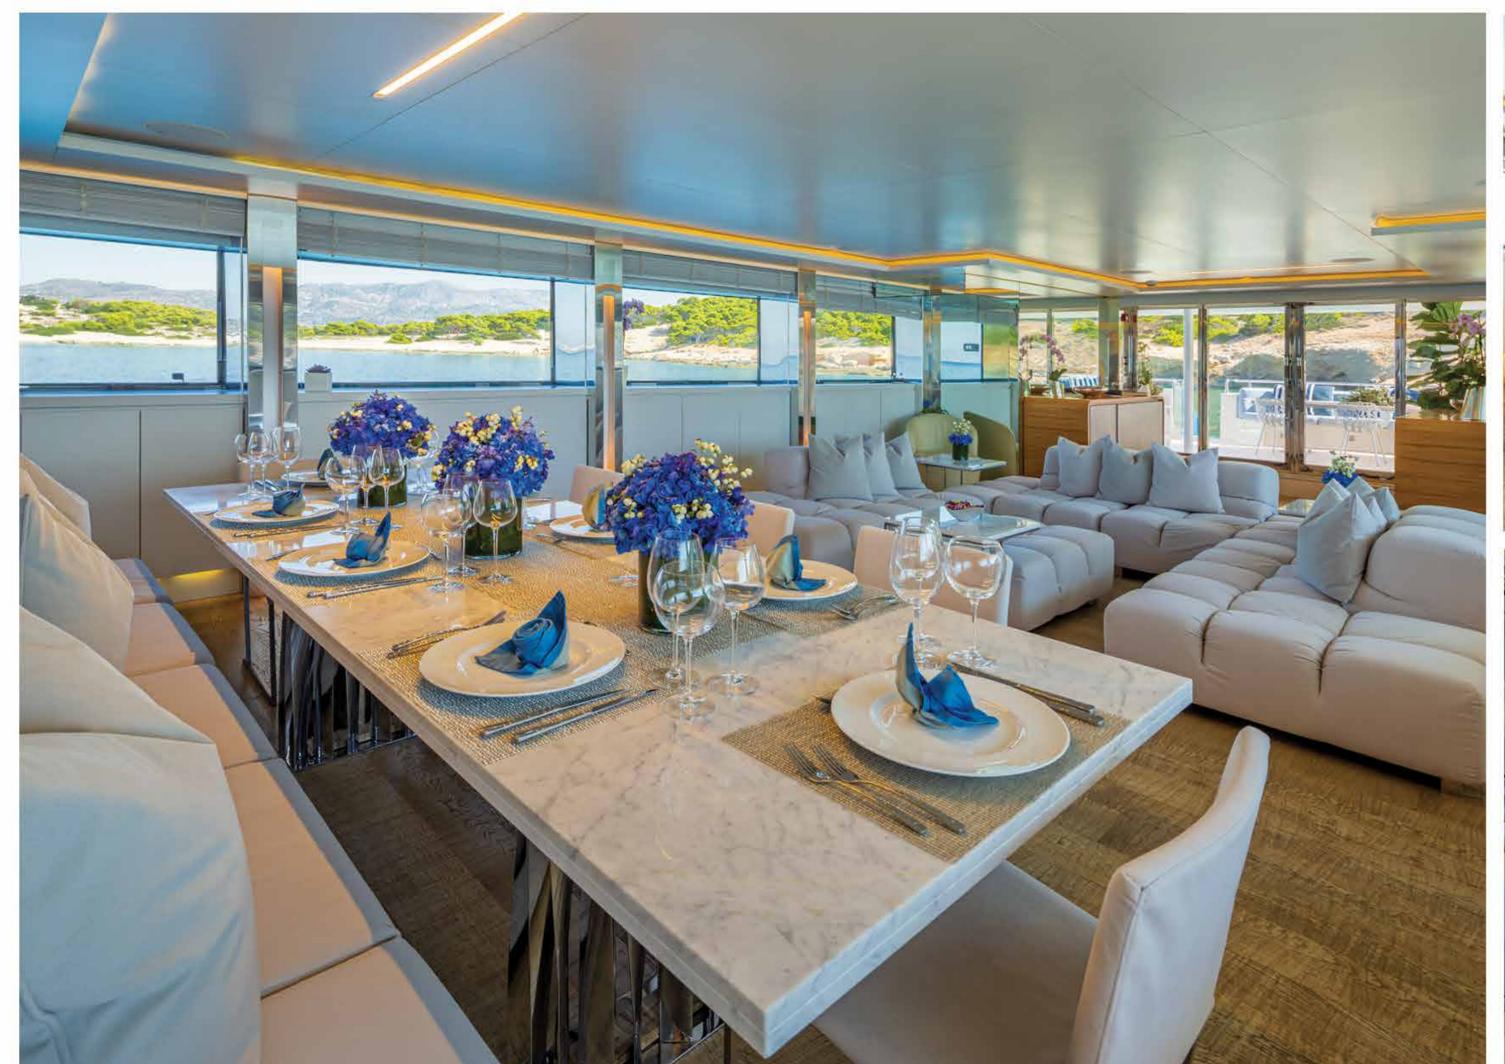

main saloon & dining area

The main deck features a saloon and dining area with minimalist design and Italian styling

The impressive full beam master cabin located on the main deck is a piece of art

The large windows and wave design of the walls actually provide the sensation of being right next to the sea