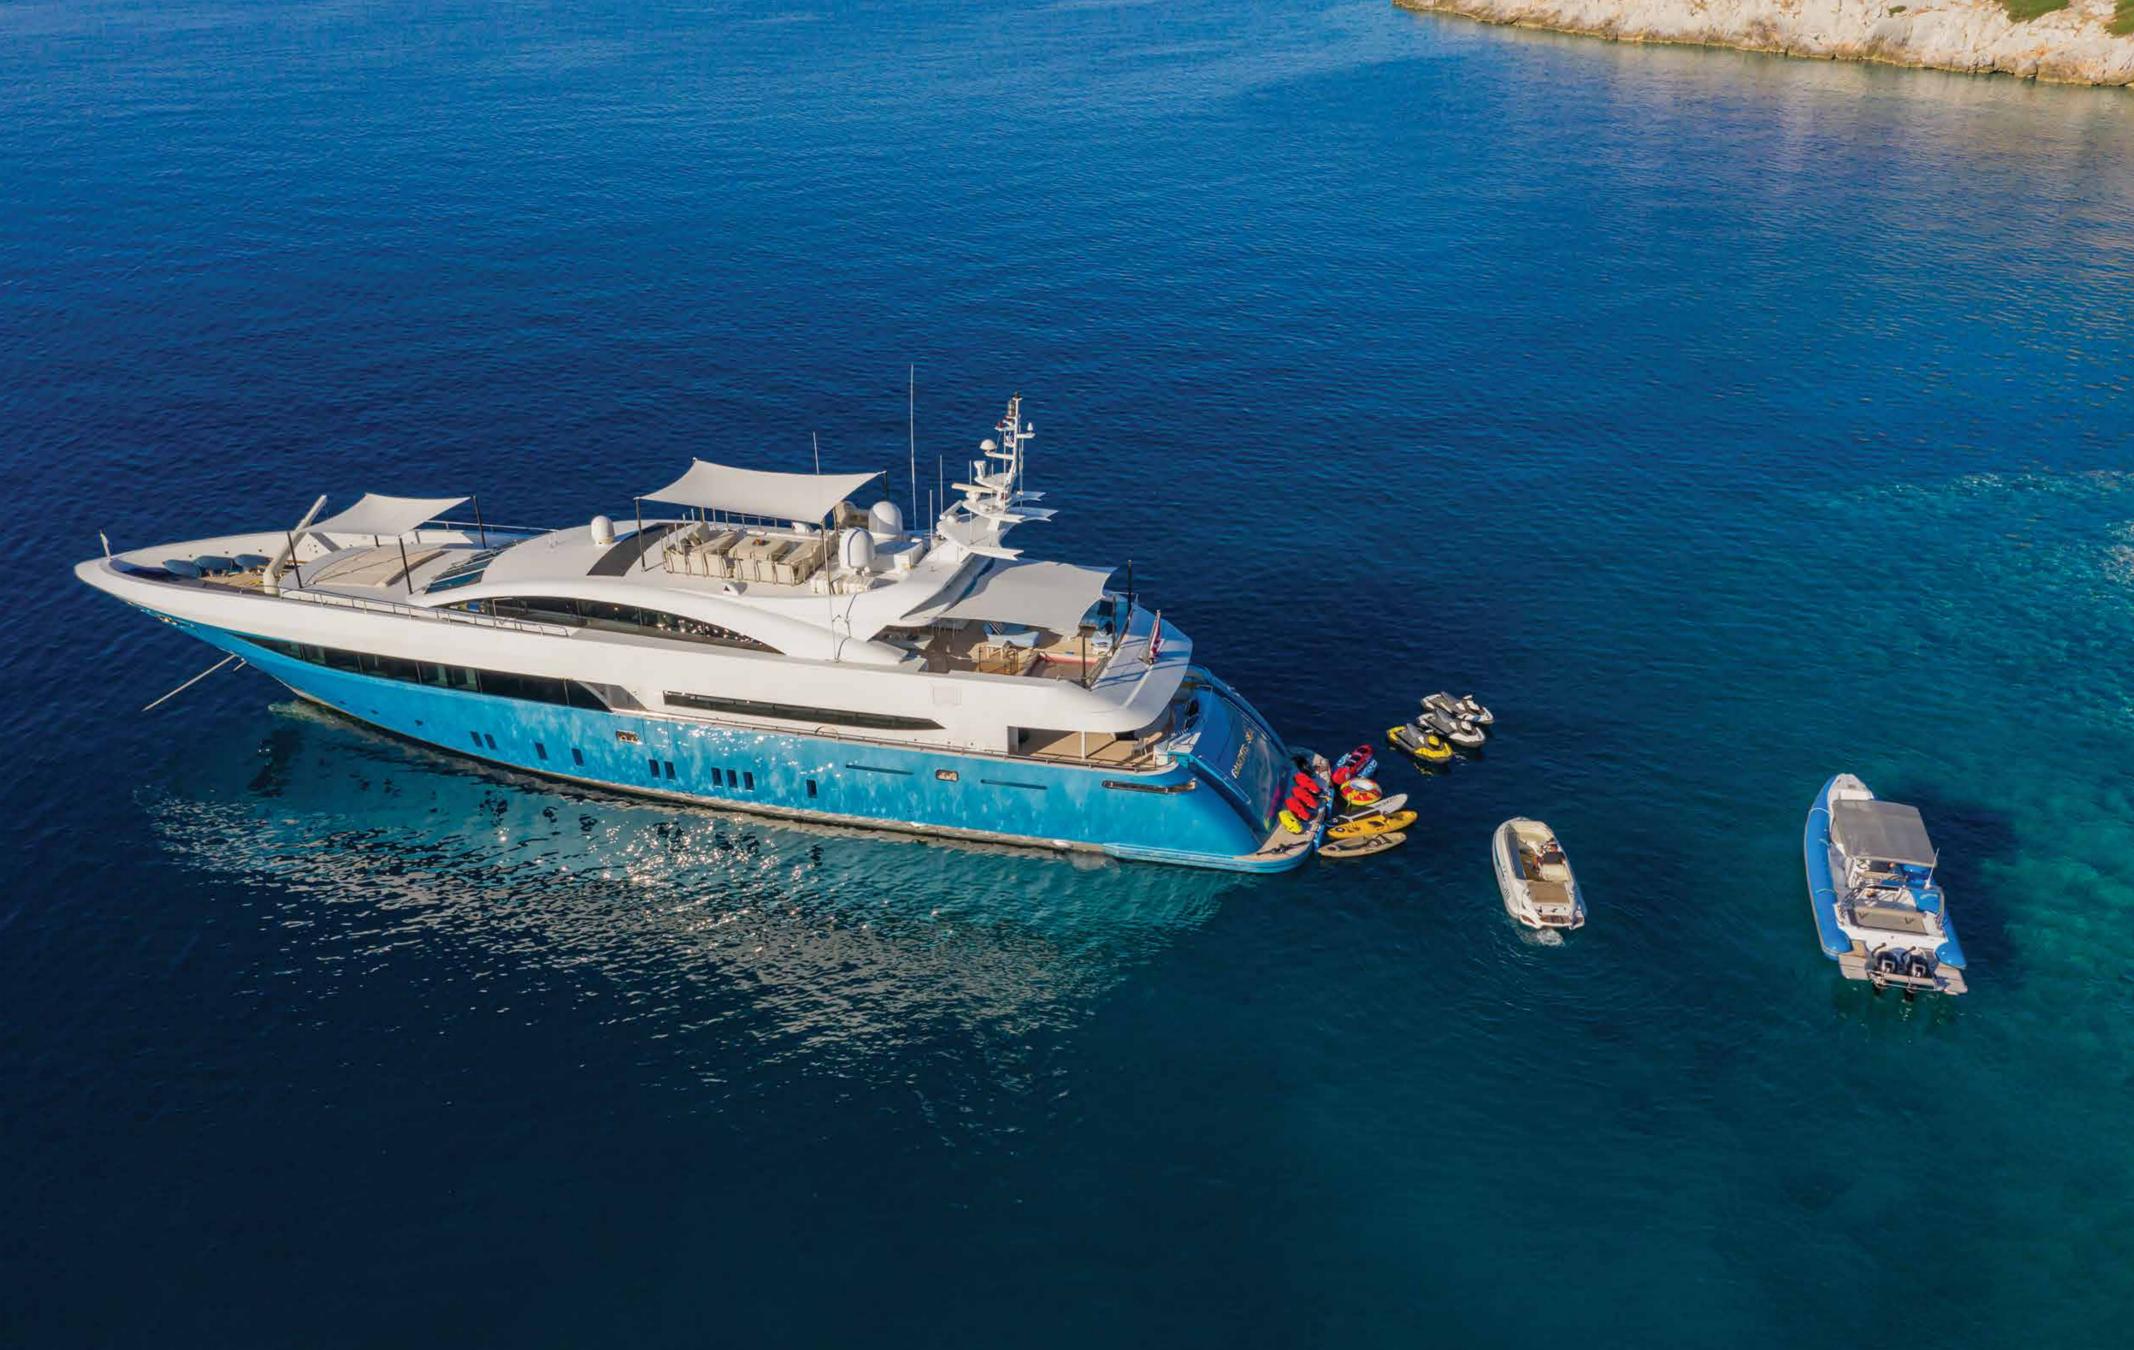

#### swimming platform

■ The large garage is the host of a wide variety of water toys while the swimming platform offers easy access to the crystal clear Greek waters.

# Tenders & Water Toys

Chase Tender 10m Great White 2 x150hp Yamaha engines Tender 5.40 m Novurania with 190 hp Volvo penta 2 Sparks Seadoo (2 seater)

3 x F5 Seabobs

Kayak board with glass bottom

Water skis

Tubes

Banana

Banana Chaser for 3 pax

2 water tubes Jobe for 1 pax

Wakeboard

Paddle Board

Canoe

Fishing & Snorkeling Equipment including: