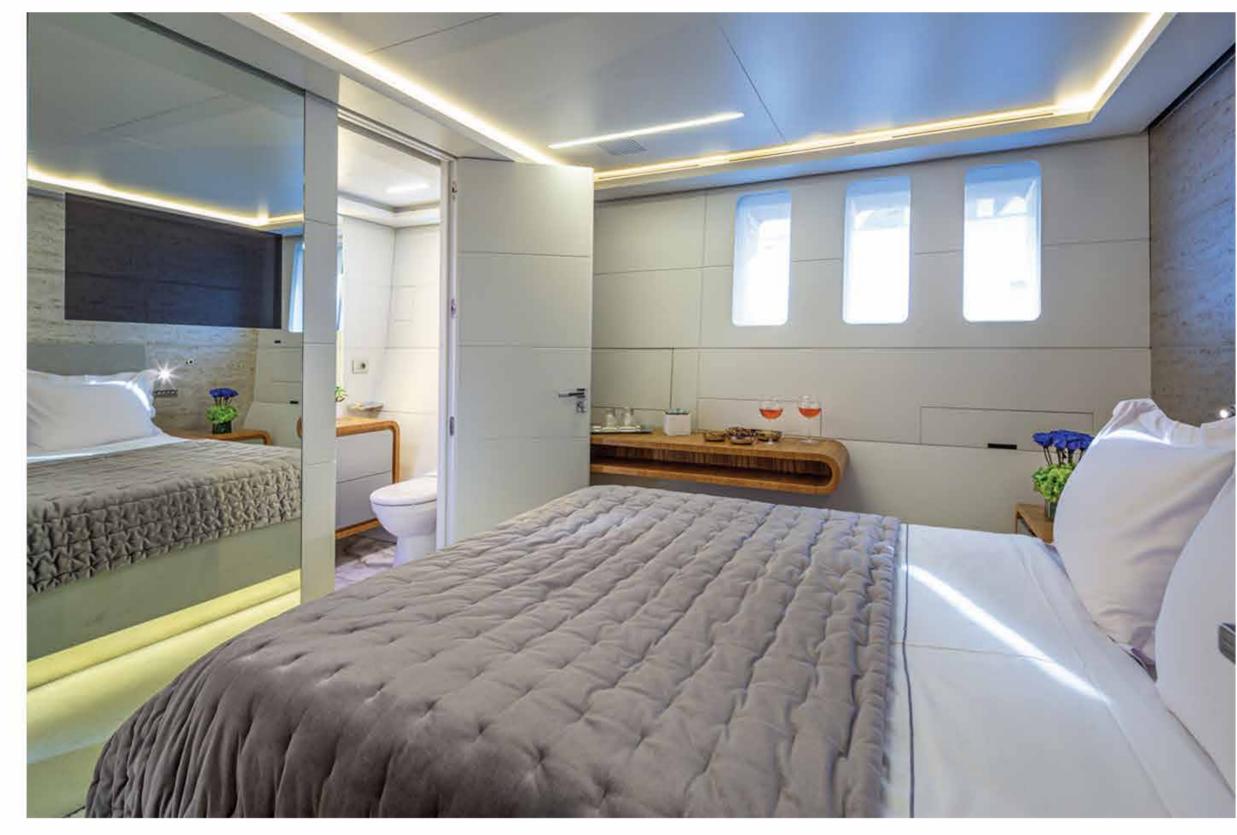

vip cabin

The ensuite facilities are absolutely marvelous, with the trend of led lighting, the faucets and showers light up and create an atmosphere of your desire

double cabin

The lower deck features the contemporary VIP cabin, the two double and two twin cabins which maintain the modern design that is kept throughout the yacht

### Accommodation

One Master cabin with a King size bed and
a walk in closet on main deck
One VIP cabin with a King size bed
Two Double cabins with a Queen size bed and
Two Twin cabins with a pullman berth each on lower deck