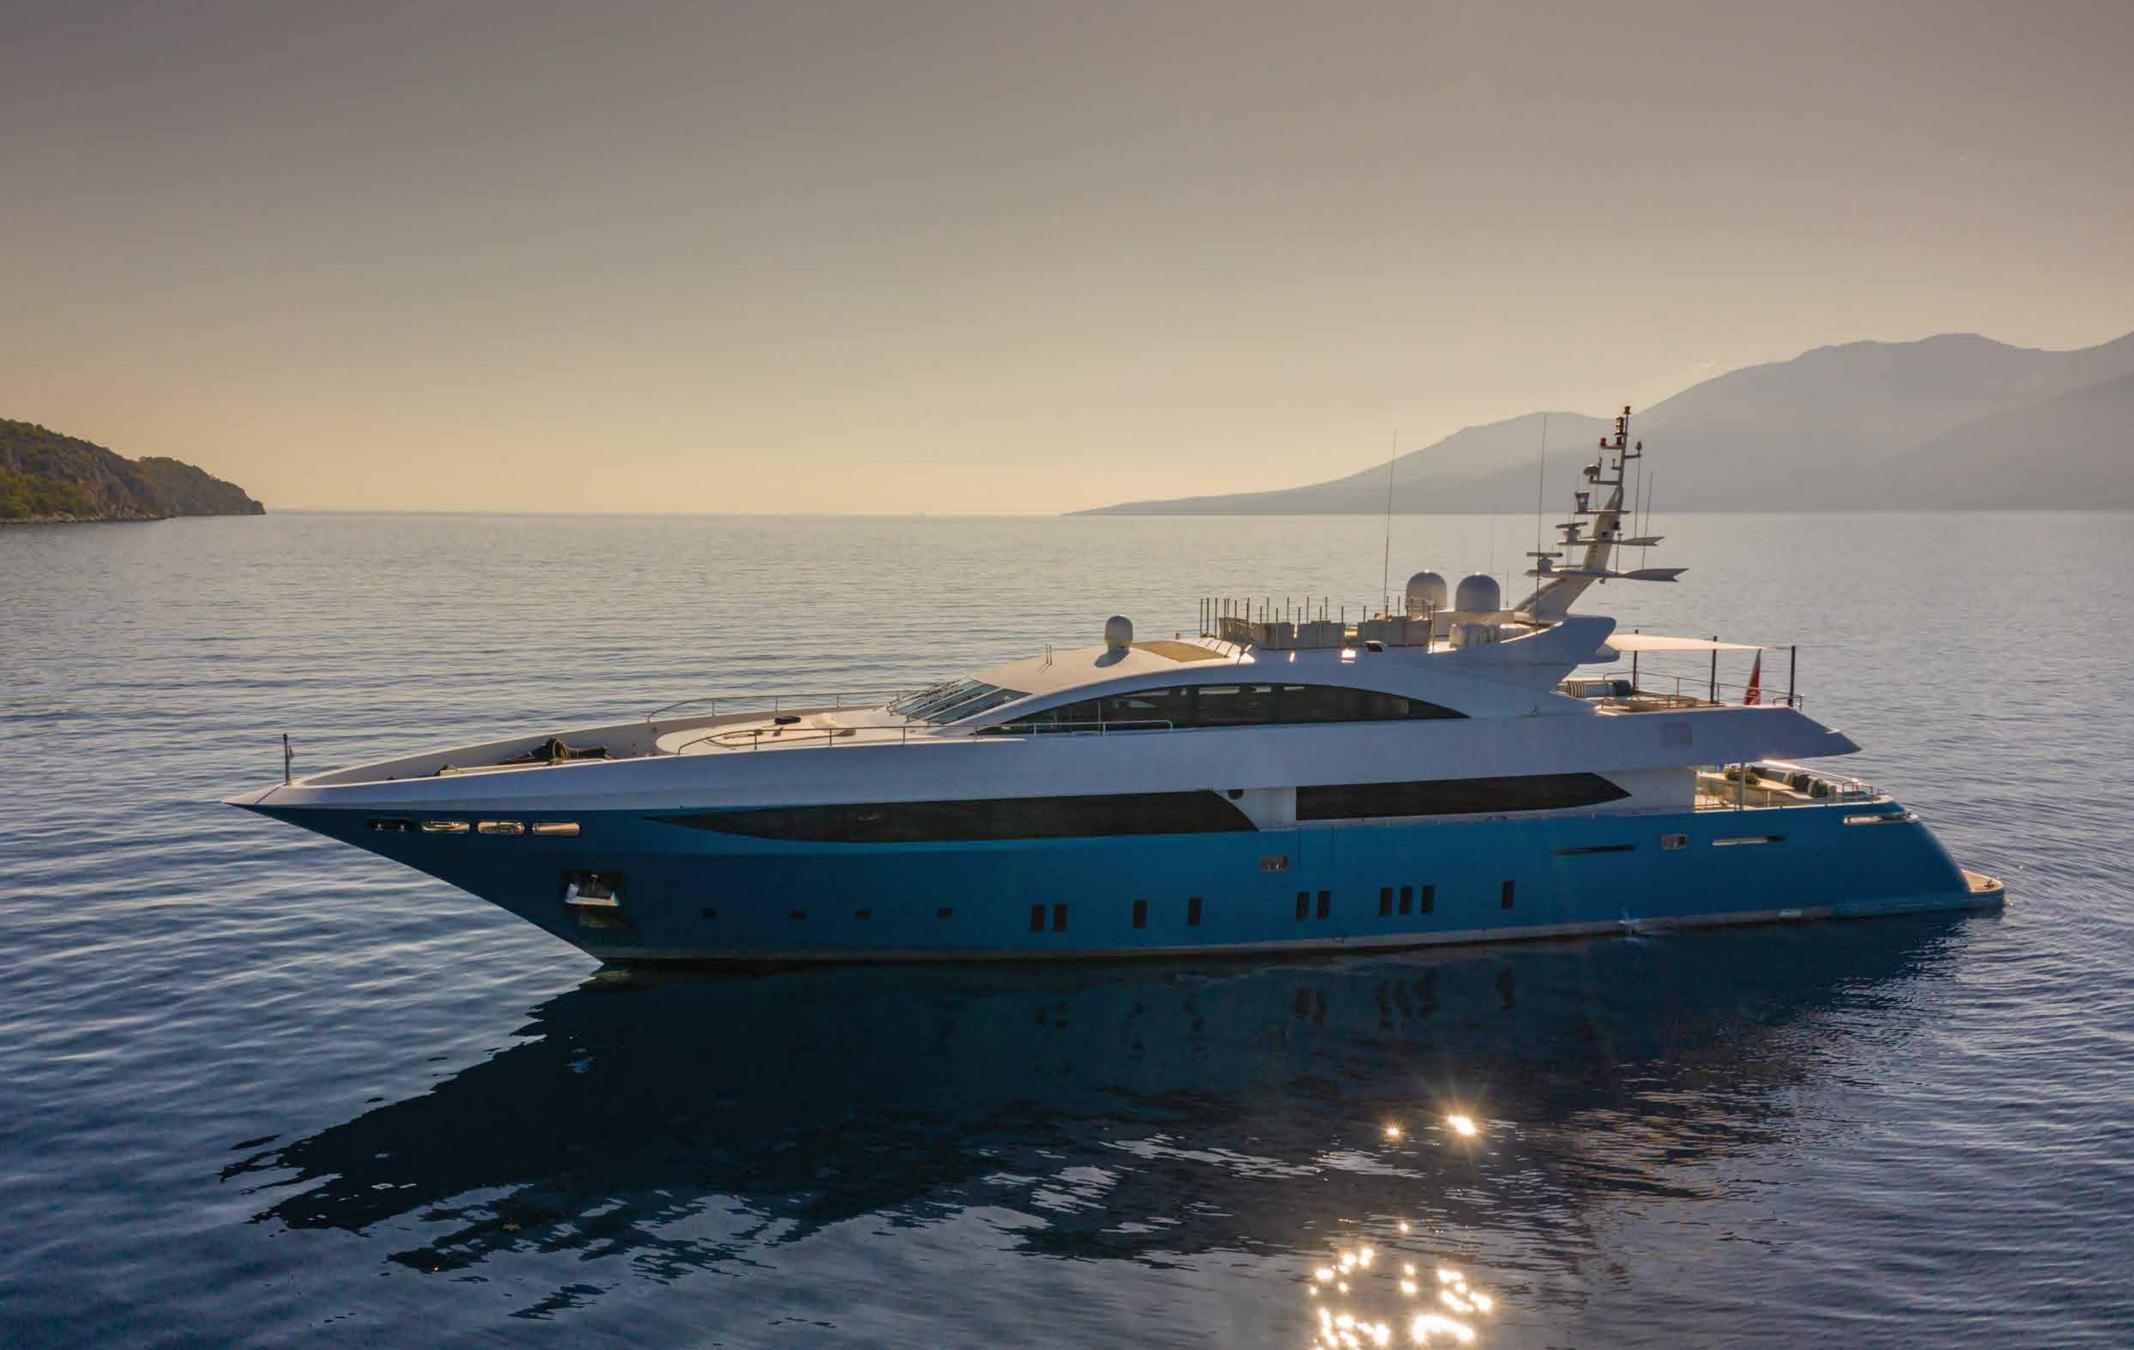

## Specifications

Length: 41.76m (137')
Beam: 8.18m (26' 10")

Draft: 2.44m (8')

Year Built/Refit: 2008/2018

Builder: Mondomarine

Number of Cabins: 6

Total Guests: 12

Crew: 8