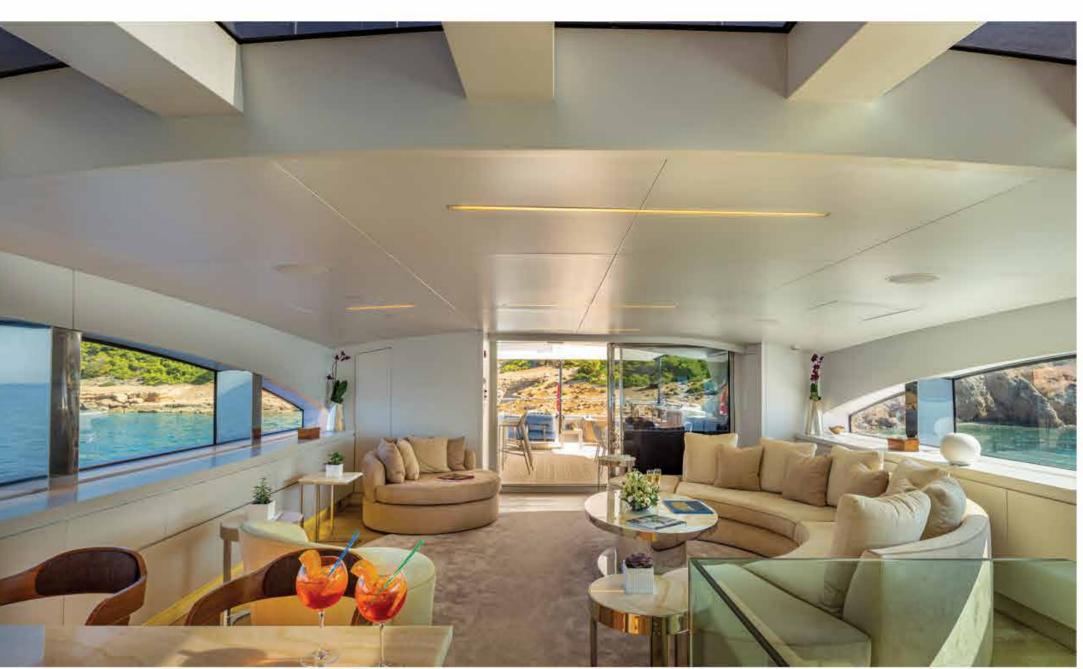

main saloon & dining area

The main deck features a saloon and dining area with minimalist design and Italian styling

The impressive full beam master cabin located on the main deck is a piece of art

The large windows and wave design of the walls actually provide the sensation of being right next to the sea