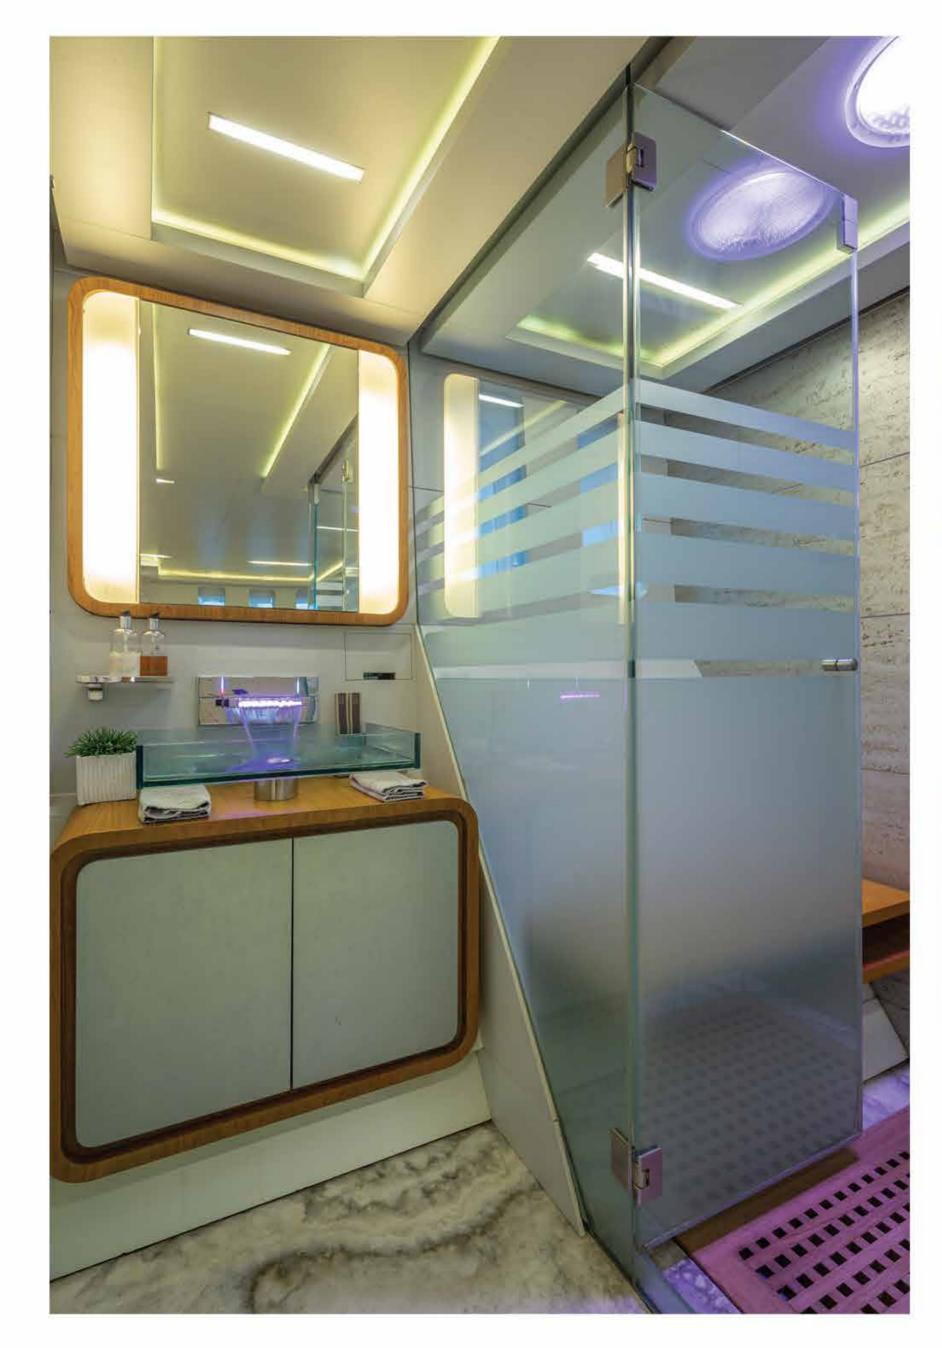

vip cabin

The ensuite facilities are absolutely marvelous, with the trend of led lighting, the faucets and showers light up and create an atmosphere of your desire

double cabin

The lower deck features the contemporary VIP cabin, the two double and two twin cabins which maintain the modern design that is kept throughout the yacht

All with marvellous ensuite facilities with the trend of LED lighting where you can create an atmosphere of your desire/chromotherapy