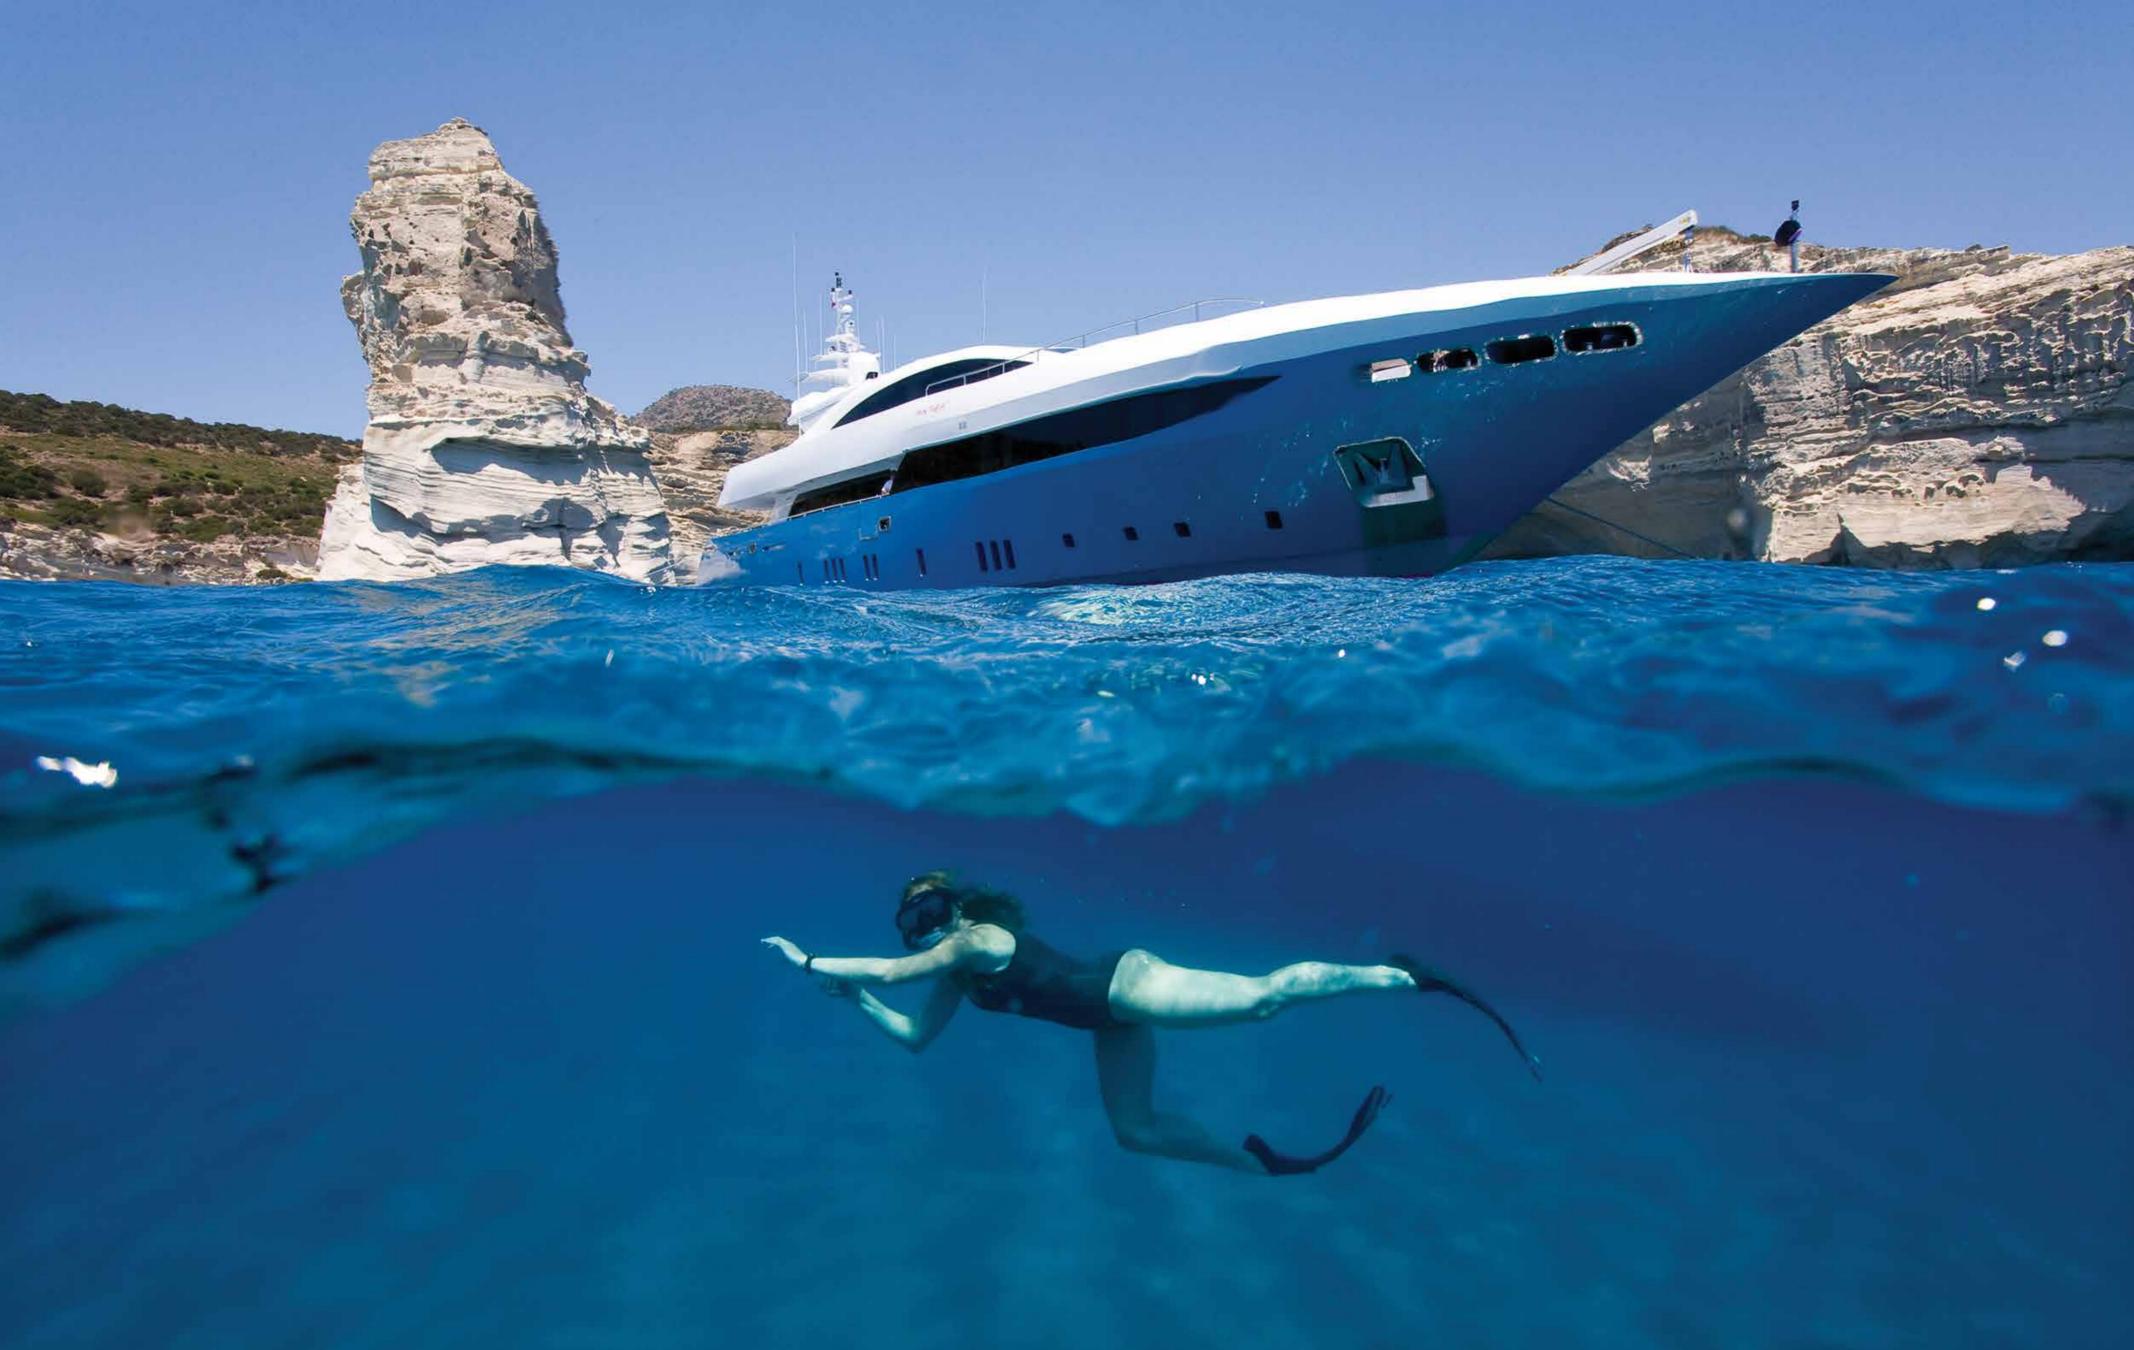

#### swimming platform

■ The large garage is the host of a wide variety of water toys while the swimming platform offers easy access to the crystal clear Greek waters.