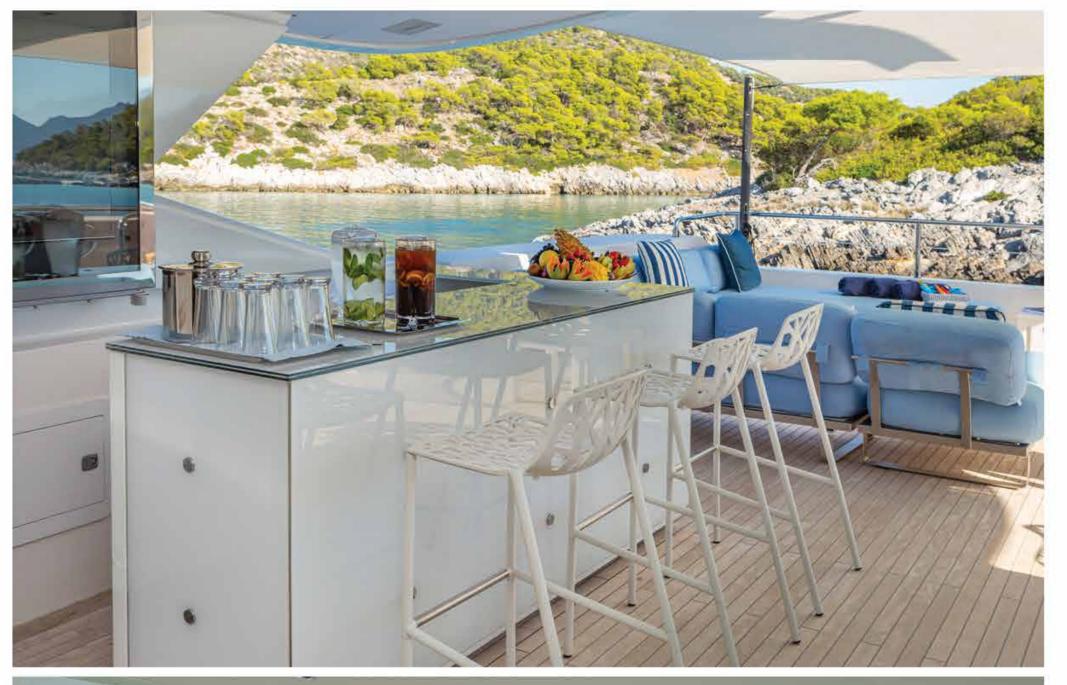

upper saloon

The aft deck area is a delightful spot for dining while enjoying the stunning views

upper deck

On the ample upper deck, you can enjoy an evening drink by the illuminated bar, a dip in the Jacuzzi or just relax around the lounge area