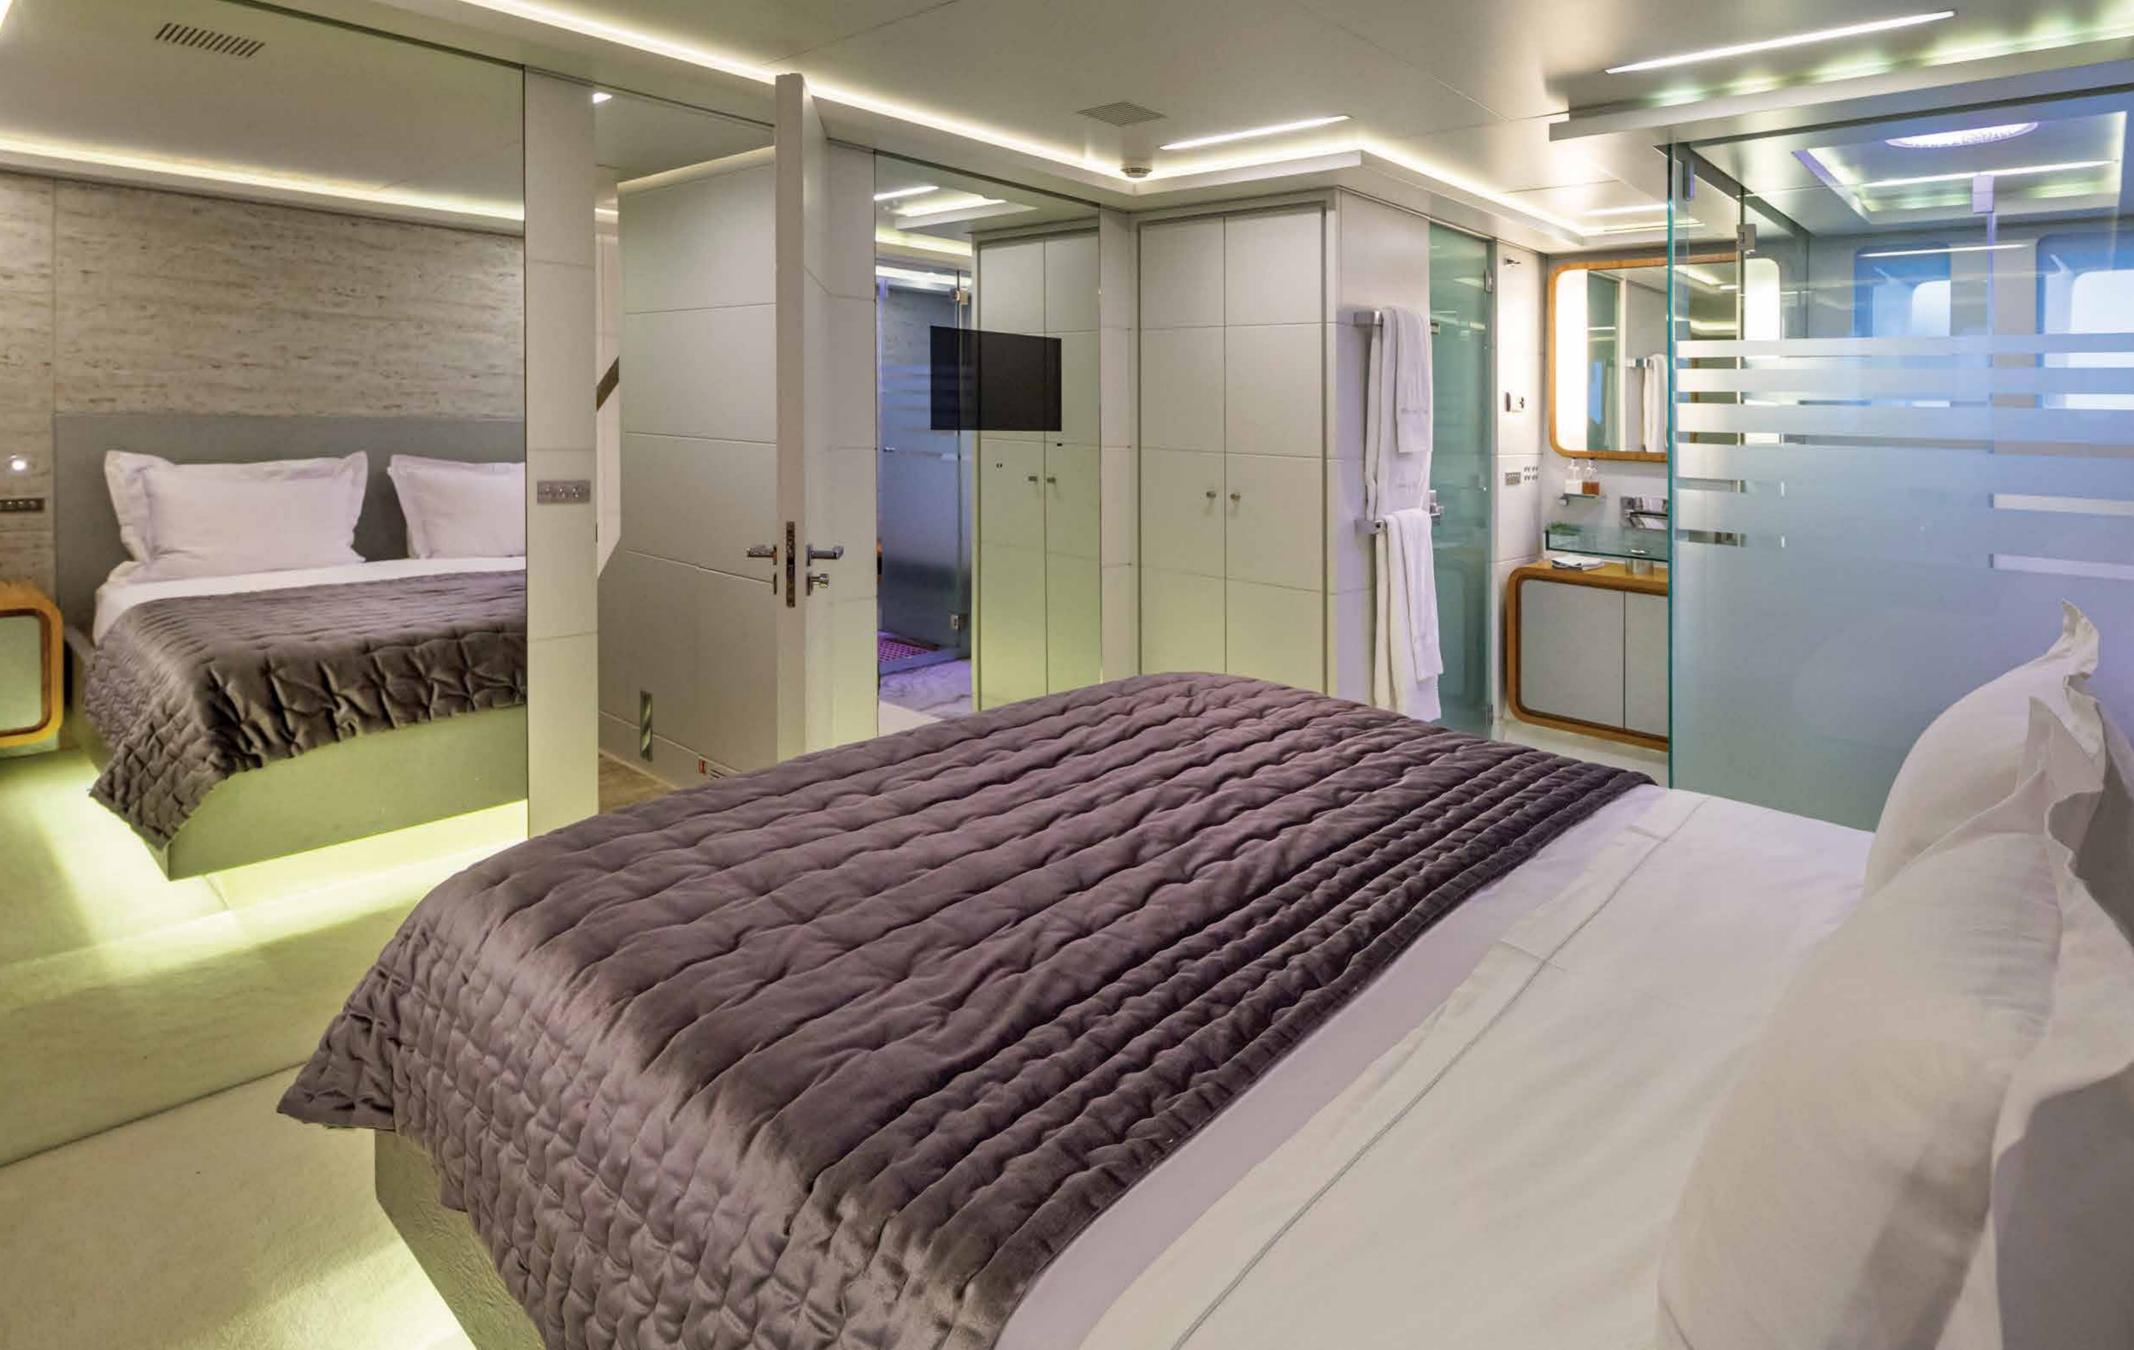

vip cabin

The ensuite facilities are absolutely marvelous, with the trend of led lighting, the faucets and showers light up and create an atmosphere of your desire

double cabin

The lower deck features the contemporary VIP cabin, the two double and two twin cabins which maintain the modern design that is kept throughout the yacht

### Accommodation

One Master cabin with a King size bed and
a walk in closet on main deck
One VIP cabin with a King size bed
Two Double cabins with a Queen size bed and
Two Twin cabins with a pullman berth each on lower deck

All with marvellous ensuite facilities with the trend of LED lighting where you can create an atmosphere of your desire/chromotherapy