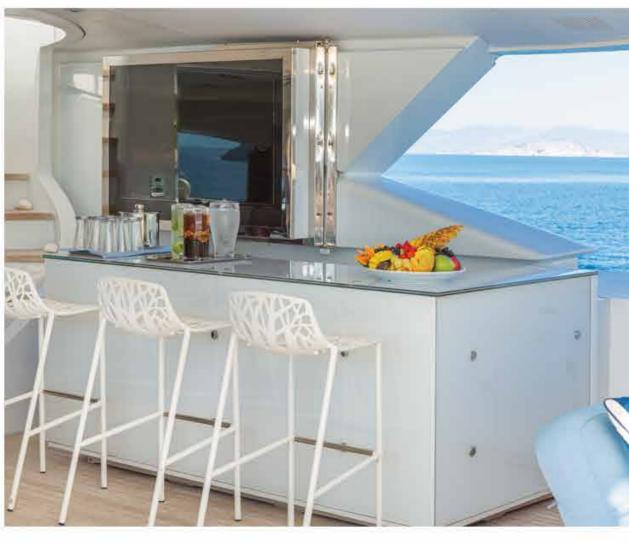

upper saloon

The aft deck area is a delightful spot for dining while enjoying the stunning views

upper deck

On the ample upper deck, you can enjoy an evening drink by the illuminated bar, a dip in the Jacuzzi or just relax around the lounge area