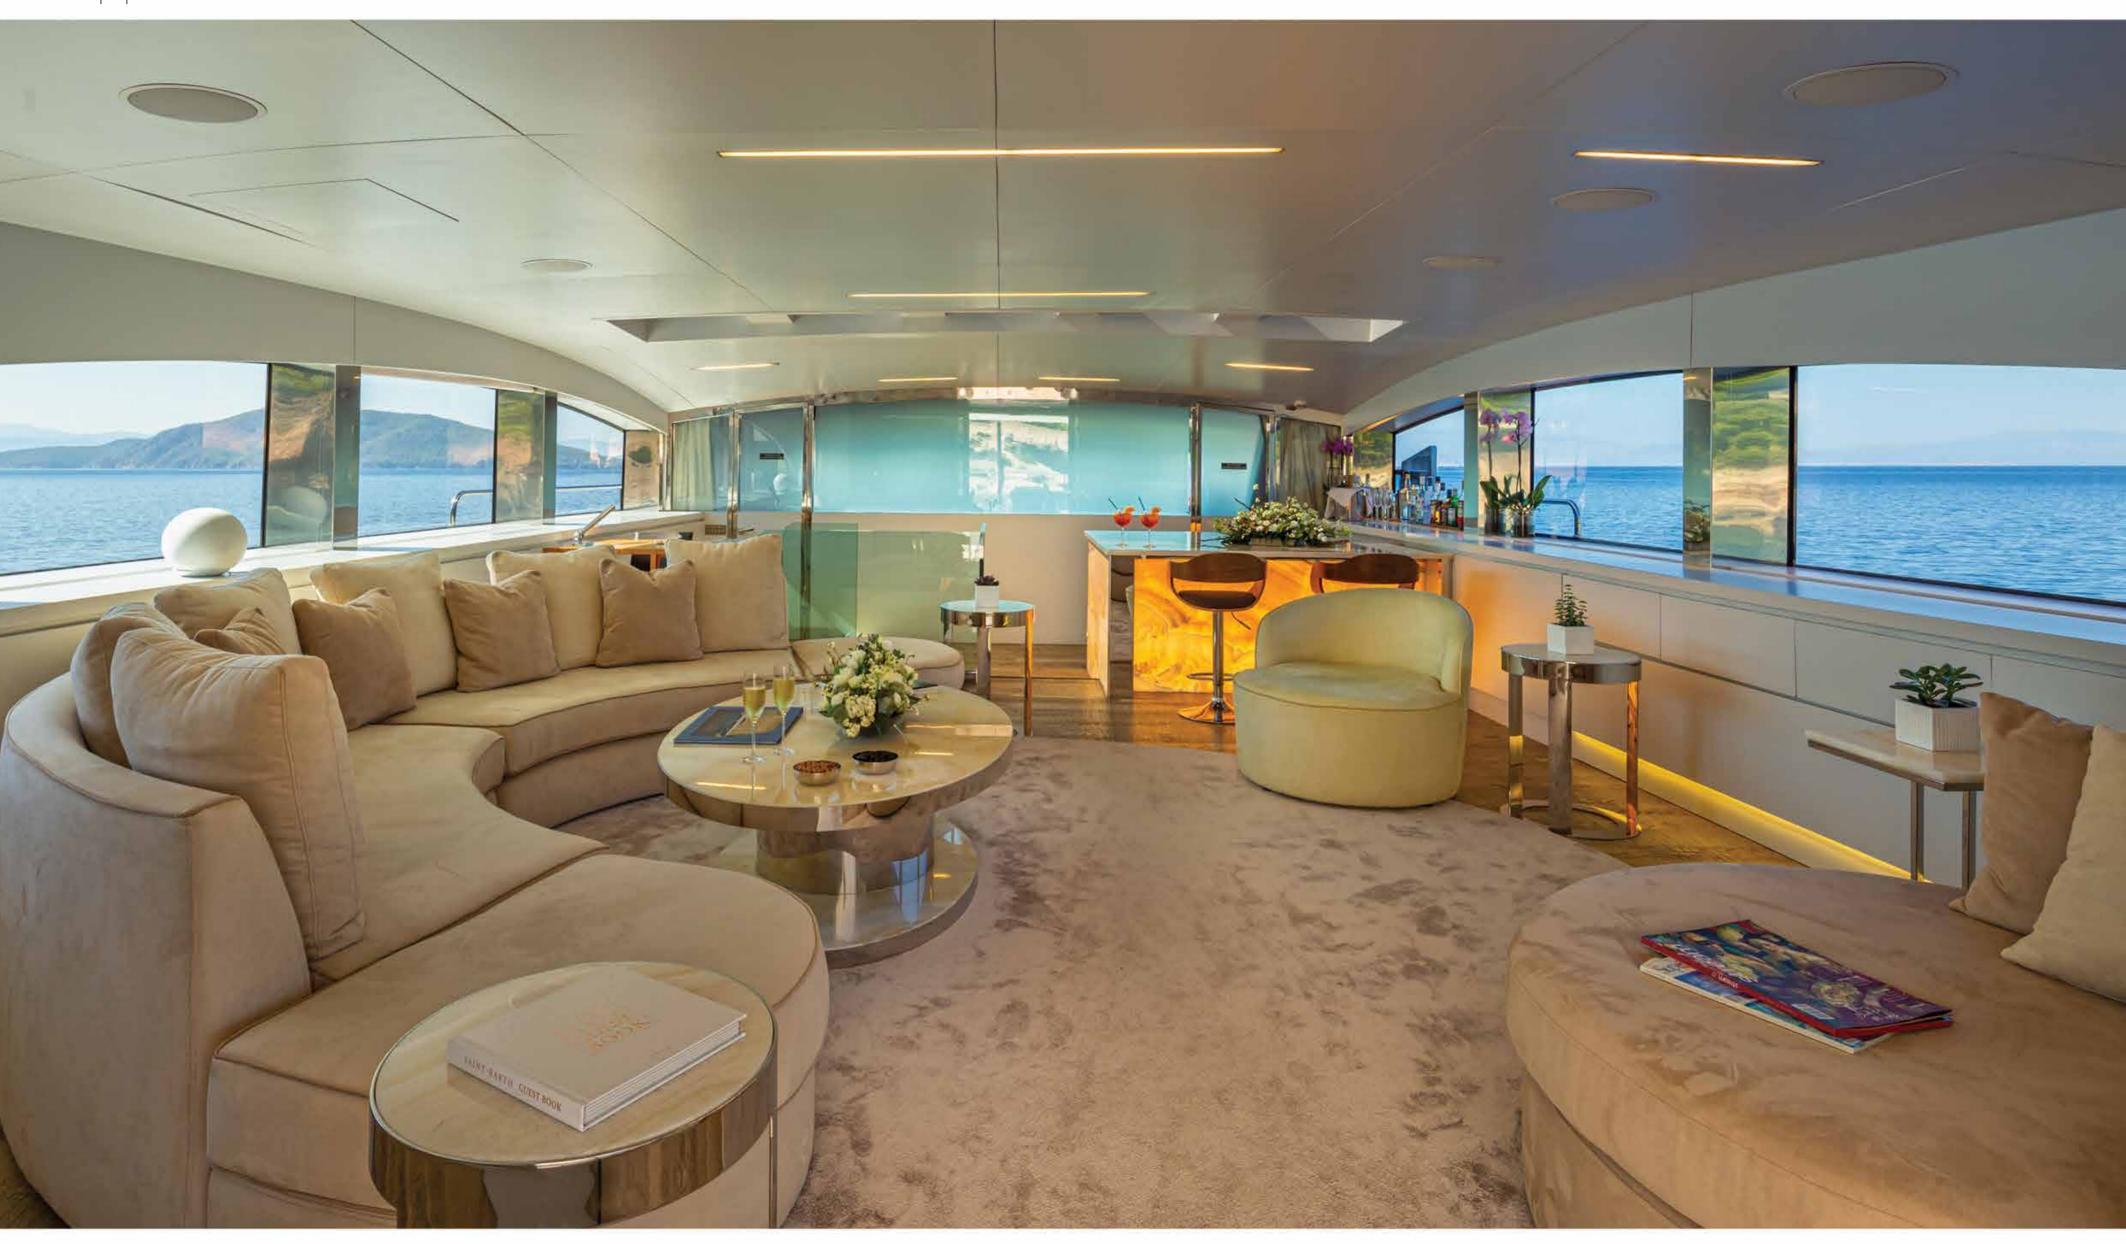

upper saloon

The aft deck area is a delightful spot for dining while enjoying the stunning views

upper deck

On the ample upper deck, you can enjoy an evening drink by the illuminated bar, a dip in the Jacuzzi or just relax around the lounge area