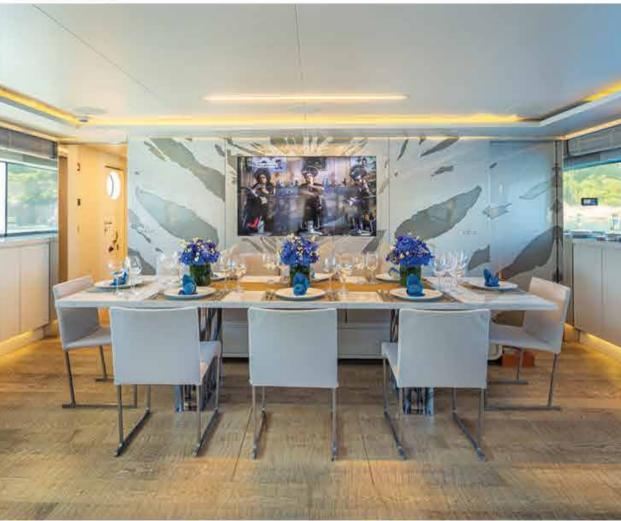

main saloon & dining area

The main deck features a saloon and dining area with minimalist design and Italian styling

The impressive full beam master cabin located on the main deck is a piece of art

The large windows and wave design of the walls actually provide the sensation of being right next to the sea