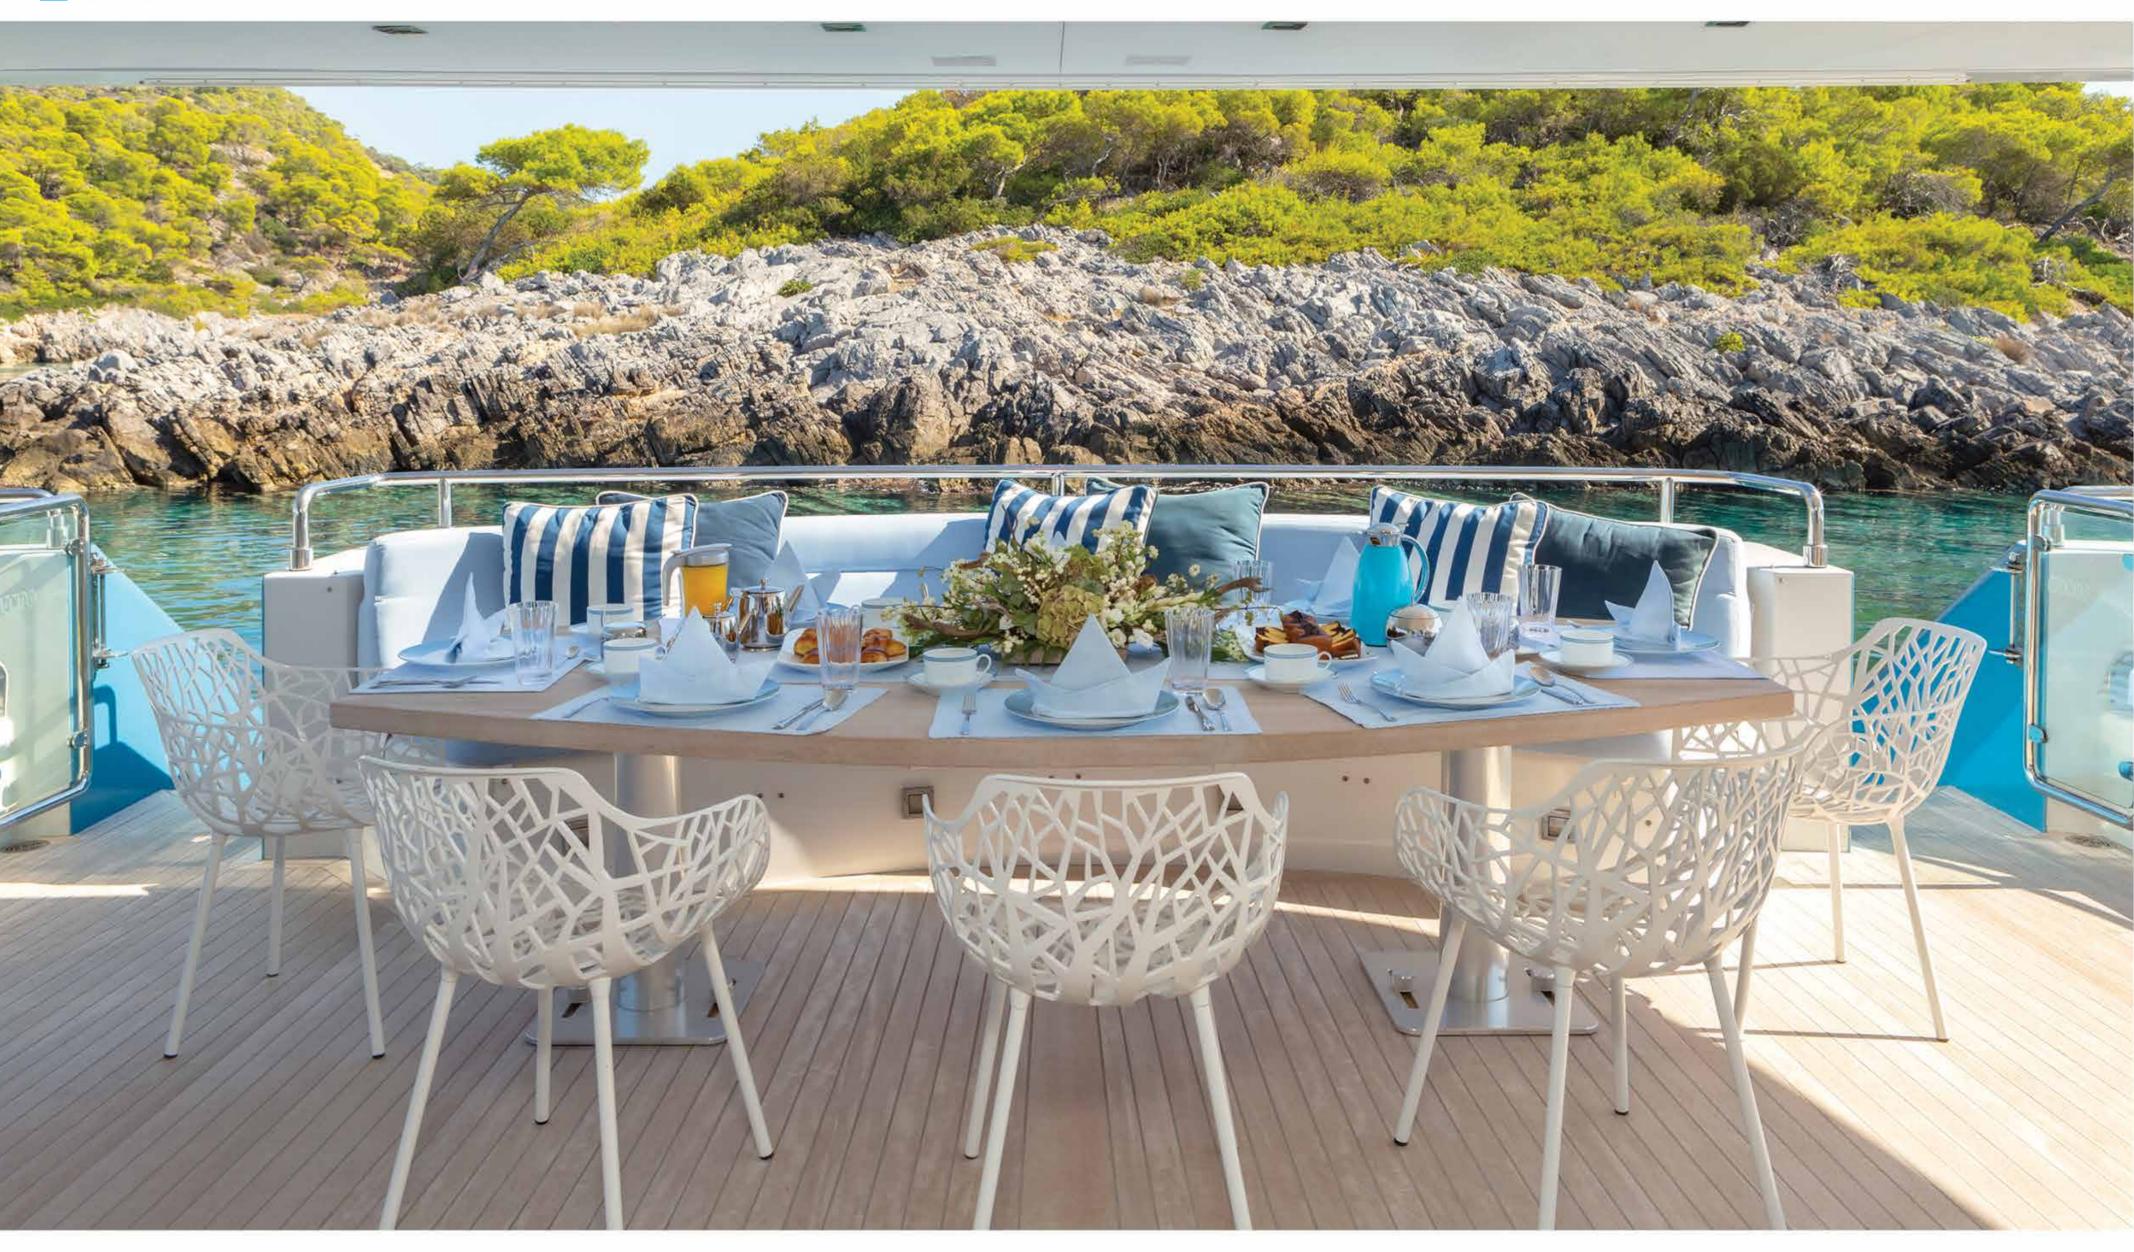

upper saloon

The aft deck area is a delightful spot for dining while enjoying the stunning views

upper deck

On the ample upper deck, you can enjoy an evening drink by the illuminated bar, a dip in the Jacuzzi or just relax around the lounge area