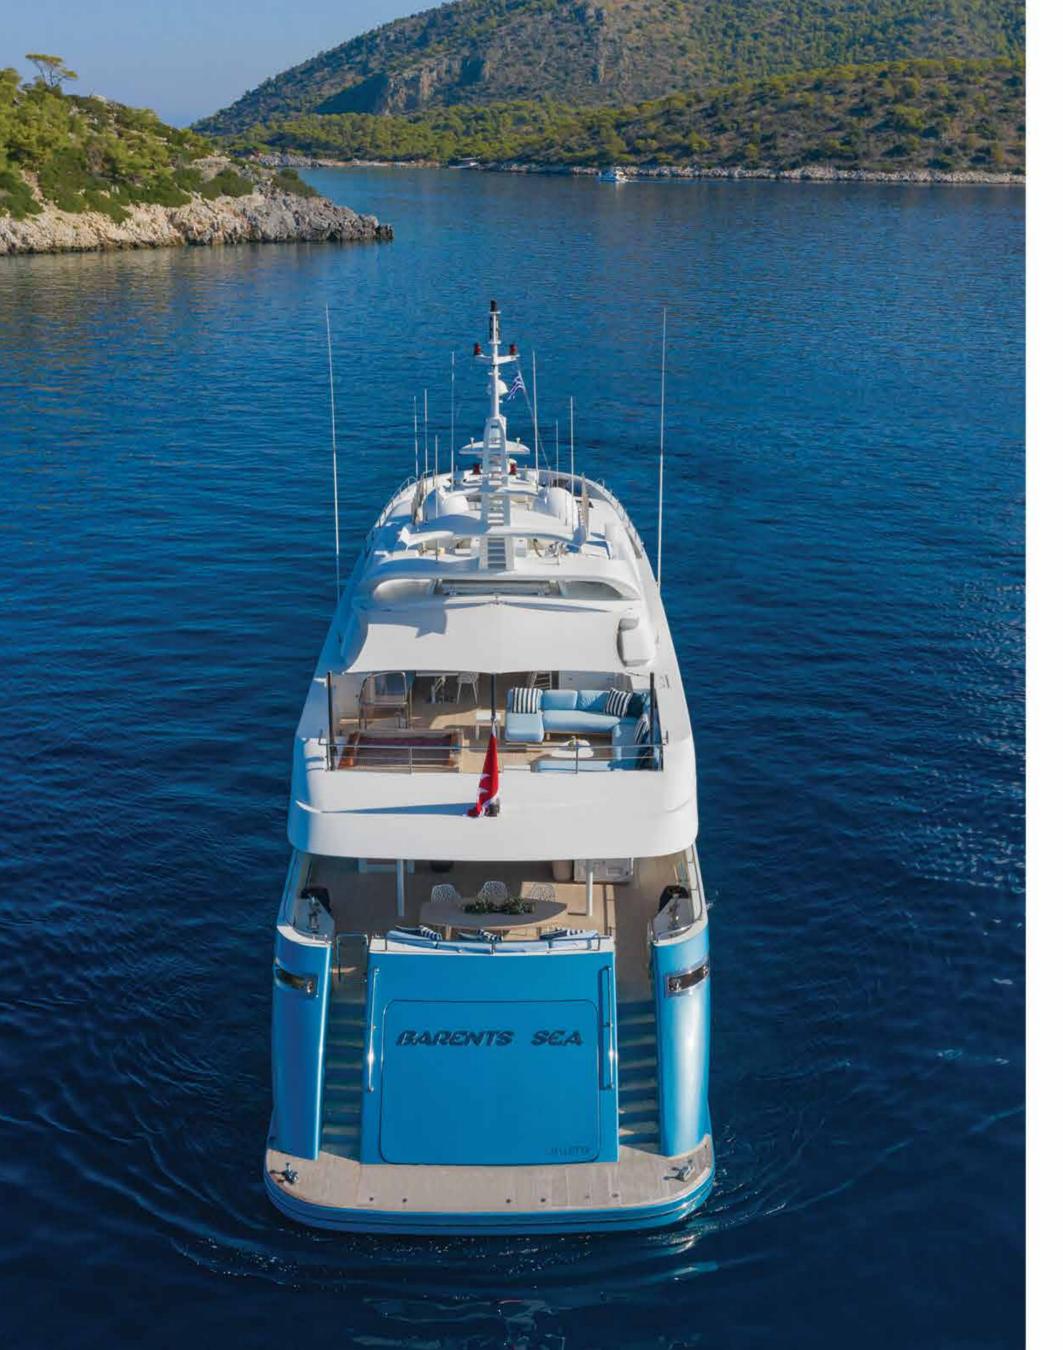

upper saloon

The aft deck area is a delightful spot for dining while enjoying the stunning views

upper deck

On the ample upper deck, you can enjoy an evening drink by the illuminated bar, a dip in the Jacuzzi or just relax around the lounge area

The dining area on the upper deck is the perfect place for meals under a cool shade. The table can lower and convert to a coffee table.