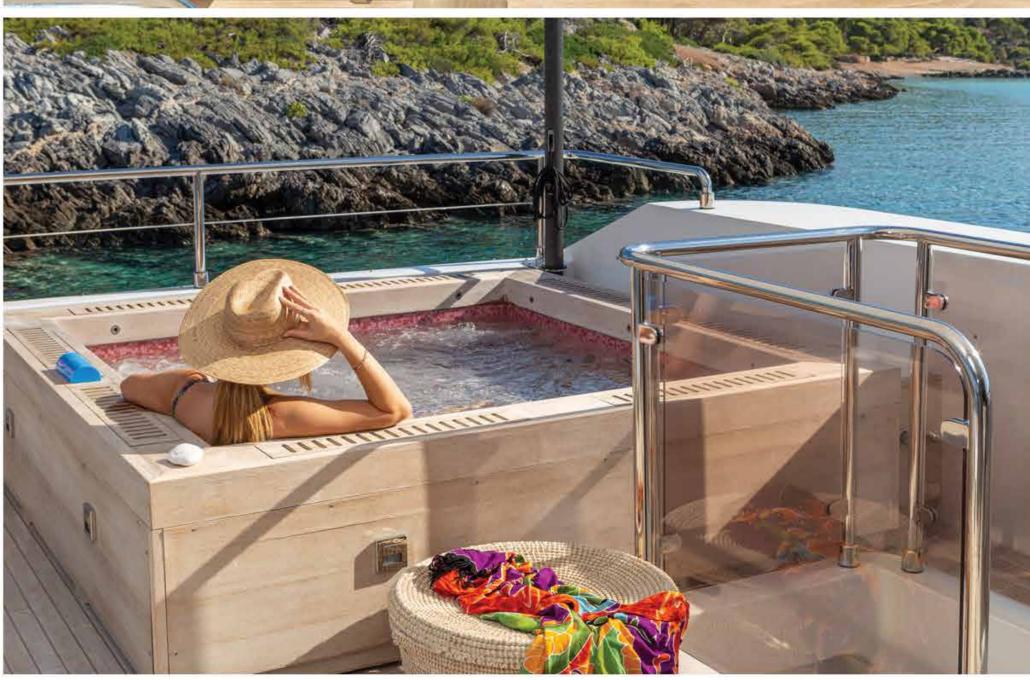

upper saloon

The aft deck area is a delightful spot for dining while enjoying the stunning views

upper deck

On the ample upper deck, you can enjoy an evening drink by the illuminated bar, a dip in the Jacuzzi or just relax around the lounge area

Engines: 2 x 2.285 hp MTU (Model 12V 396 TE94)

Generators: 2 x 80kw Northern Lights

Cruising speed: 17 knots

Engines consumption: 650 ltrs/hr

Generators consumption: 350

Zero Speed stabilizers

Wi-Fi Internet System
Satellite TV
Jacuzzi on the upper deck