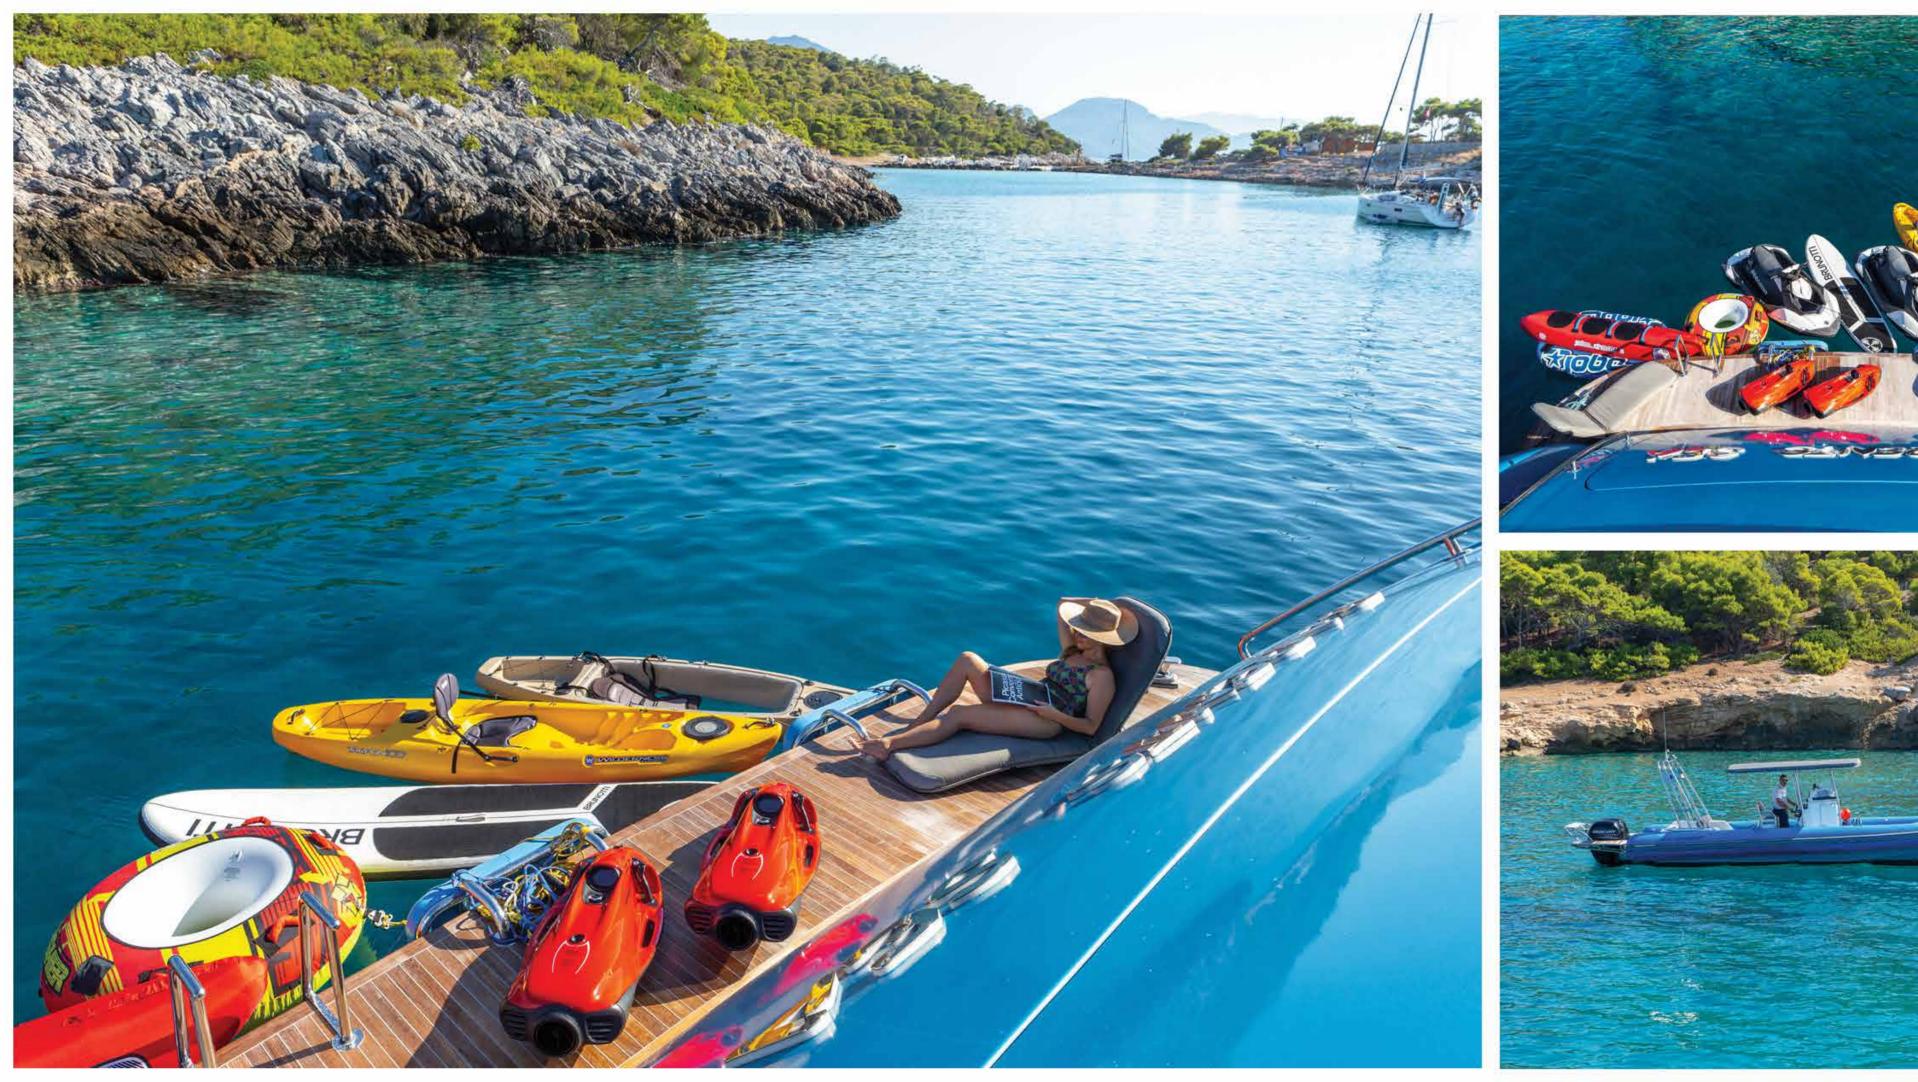

#### swimming platform

■ The large garage is the host of a wide variety of water toys while the swimming platform offers easy access to the crystal clear Greek waters.

# Tenders & Water Toys

Chase Tender 10m Great White 2 x150hp Yamaha engines Tender 5.40 m Novurania with 190 hp Volvo penta 2 Sparks Seadoo (2 seater)

3 x F5 Seabobs

Kayak board with glass bottom

Water skis

Tubes

Banana

Banana Chaser for 3 pax

2 water tubes Jobe for 1 pax

Wakeboard

Paddle Board

Canoe

Fishing & Snorkeling Equipment including: