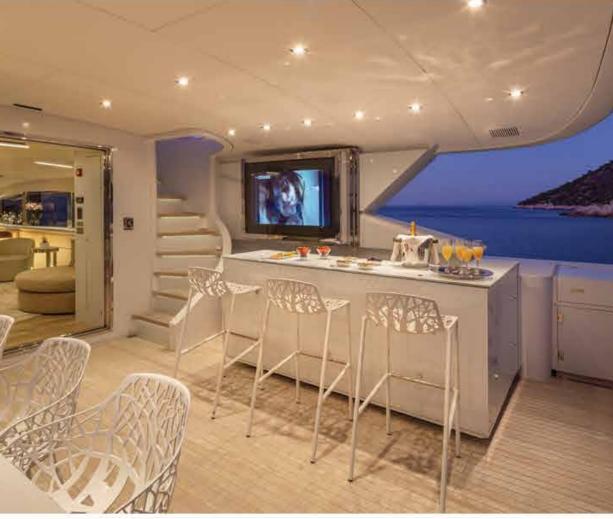

upper saloon

The aft deck area is a delightful spot for dining while enjoying the stunning views

upper deck

On the ample upper deck, you can enjoy an evening drink by the illuminated bar, a dip in the Jacuzzi or just relax around the lounge area

Engines: 2 x 2.285 hp MTU (Model 12V 396 TE94)

Generators: 2 x 80kw Northern Lights

Cruising speed: 17 knots

Engines consumption: 650 ltrs/hr

Generators consumption: 350

Zero Speed stabilizers

Wi-Fi Internet System
Satellite TV
Jacuzzi on the upper deck