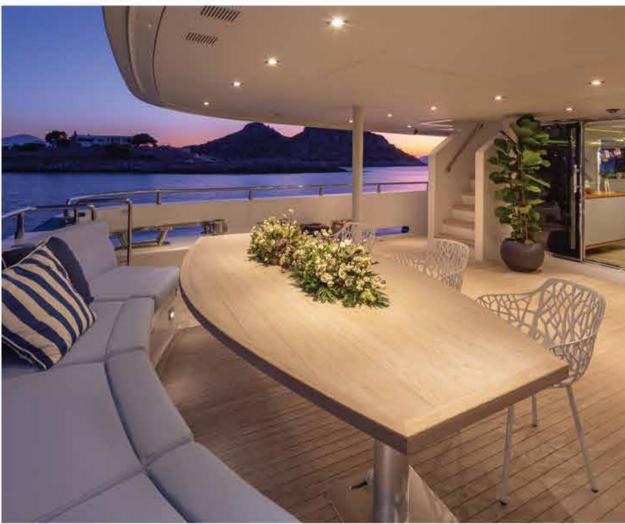

upper saloon

The aft deck area is a delightful spot for dining while enjoying the stunning views

upper deck

On the ample upper deck, you can enjoy an evening drink by the illuminated bar, a dip in the Jacuzzi or just relax around the lounge area

The dining area on the upper deck is the perfect place for meals under a cool shade. The table can lower and convert to a coffee table.