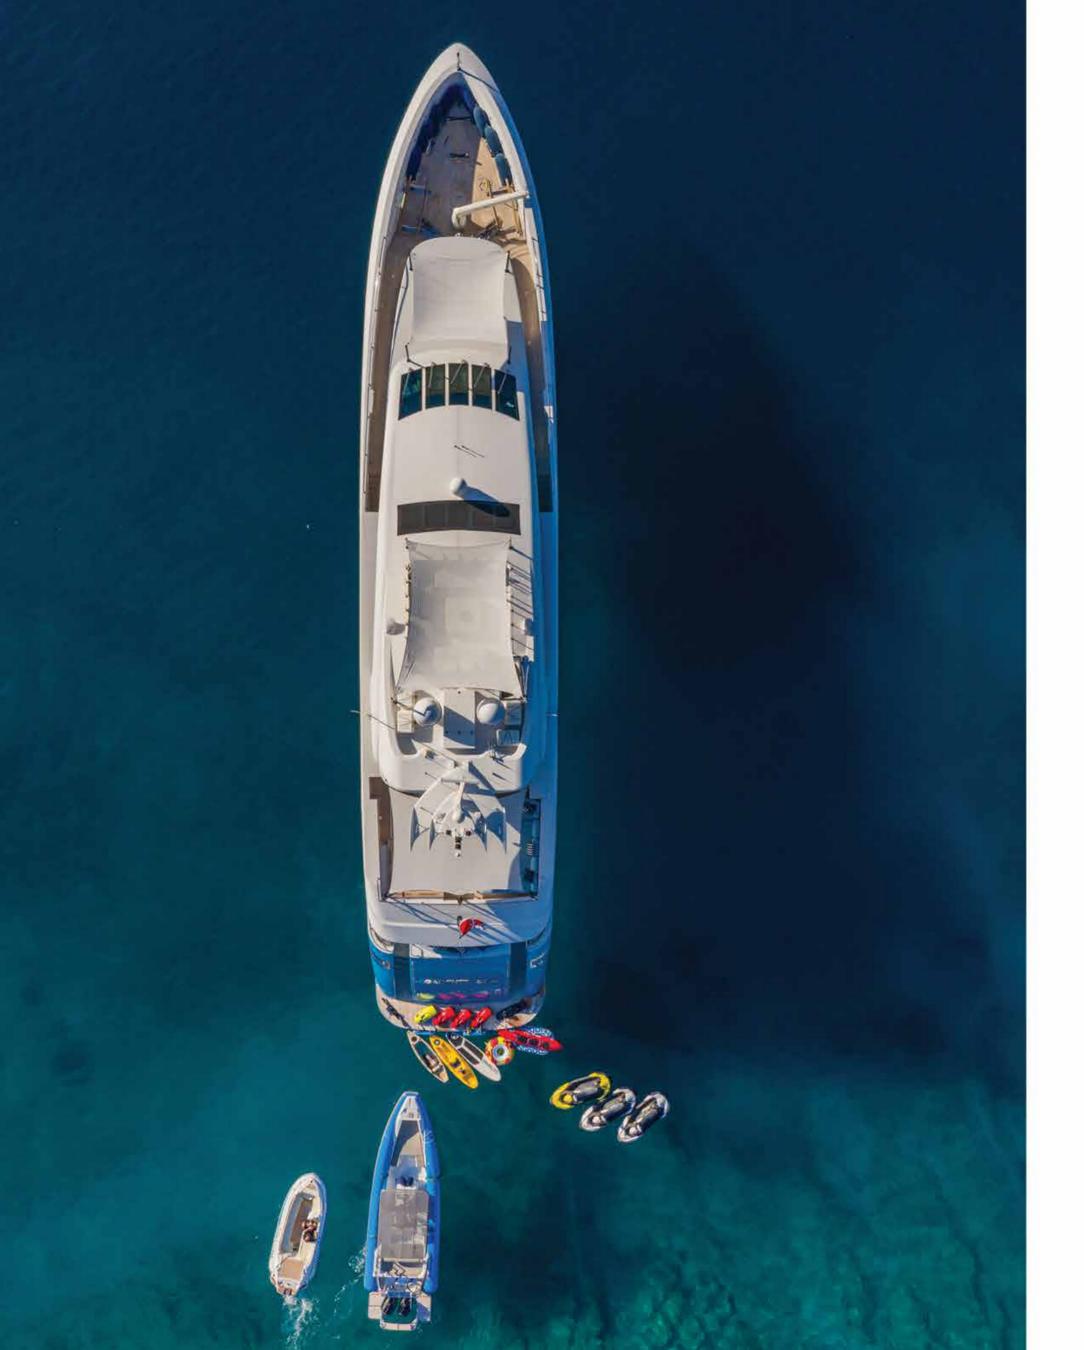

#### swimming platform

■ The large garage is the host of a wide variety of water toys while the swimming platform offers easy access to the crystal clear Greek waters.

# Tenders & Water Toys

Chase Tender 10m Great White 2 x150hp Yamaha engines Tender 5.40 m Novurania with 190 hp Volvo penta 2 Sparks Seadoo (2 seater)

3 x F5 Seabobs

Kayak board with glass bottom

Water skis

Tubes

Banana

Banana Chaser for 3 pax

2 water tubes Jobe for 1 pax

Wakeboard

Paddle Board

Canoe

Fishing & Snorkeling Equipment including: