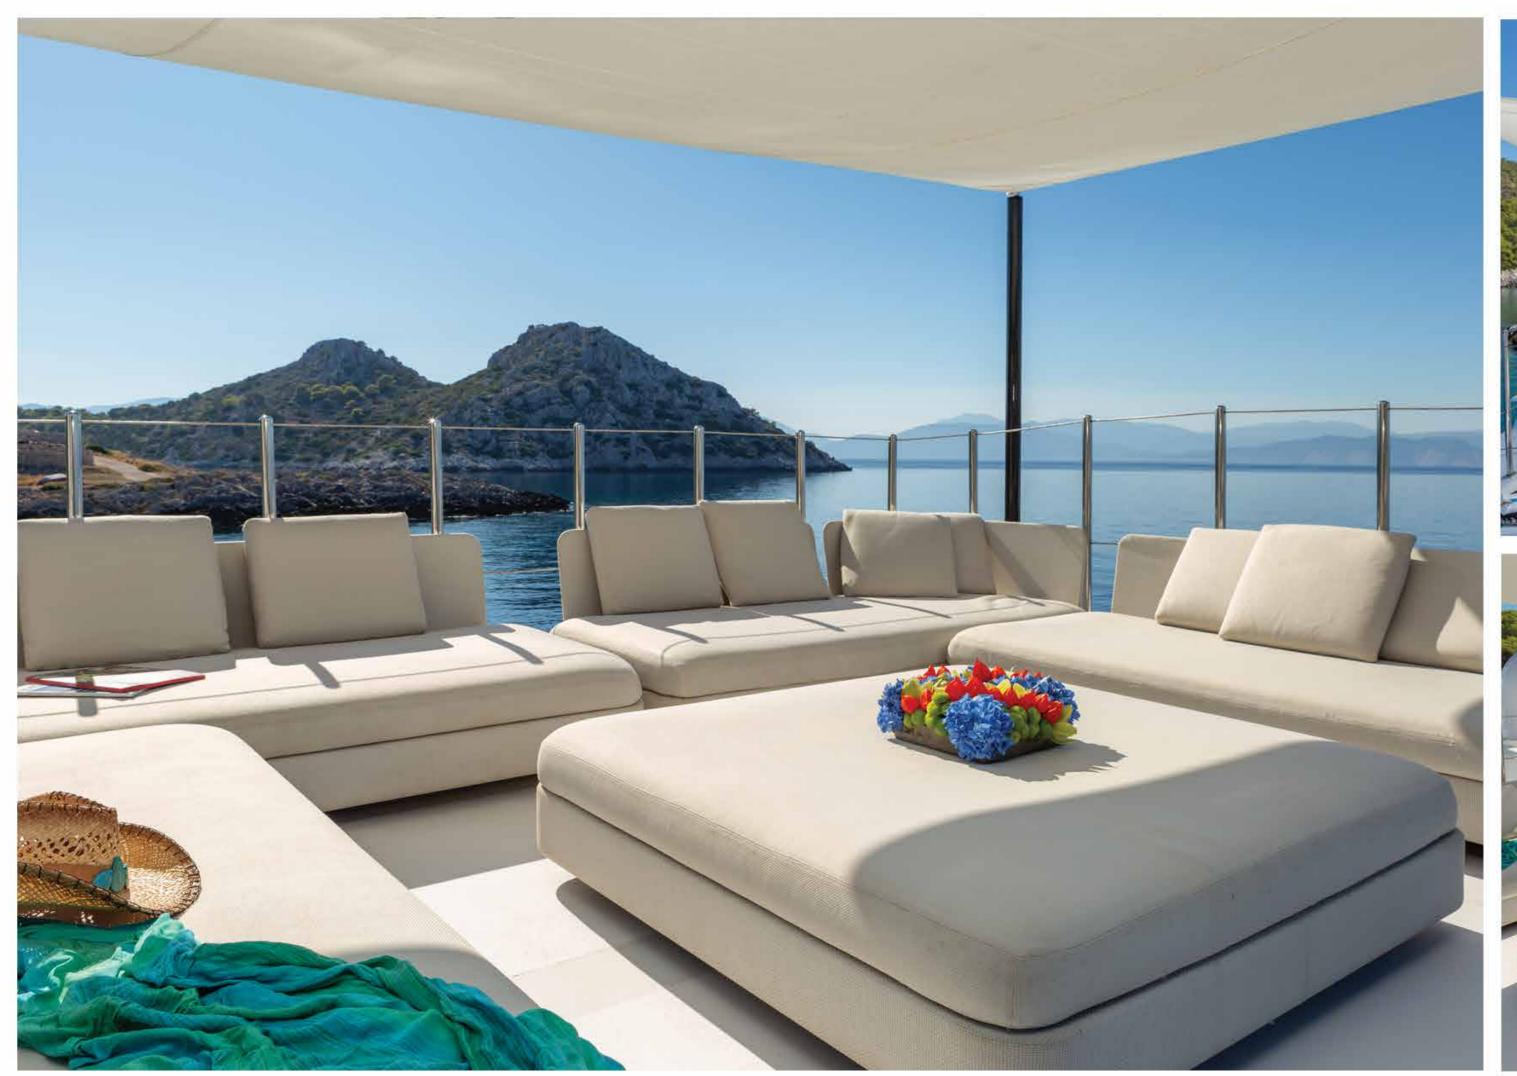

upper saloon

The aft deck area is a delightful spot for dining while enjoying the stunning views

upper deck

On the ample upper deck, you can enjoy an evening drink by the illuminated bar, a dip in the Jacuzzi or just relax around the lounge area

The dining area on the upper deck is the perfect place for meals under a cool shade. The table can lower and convert to a coffee table.