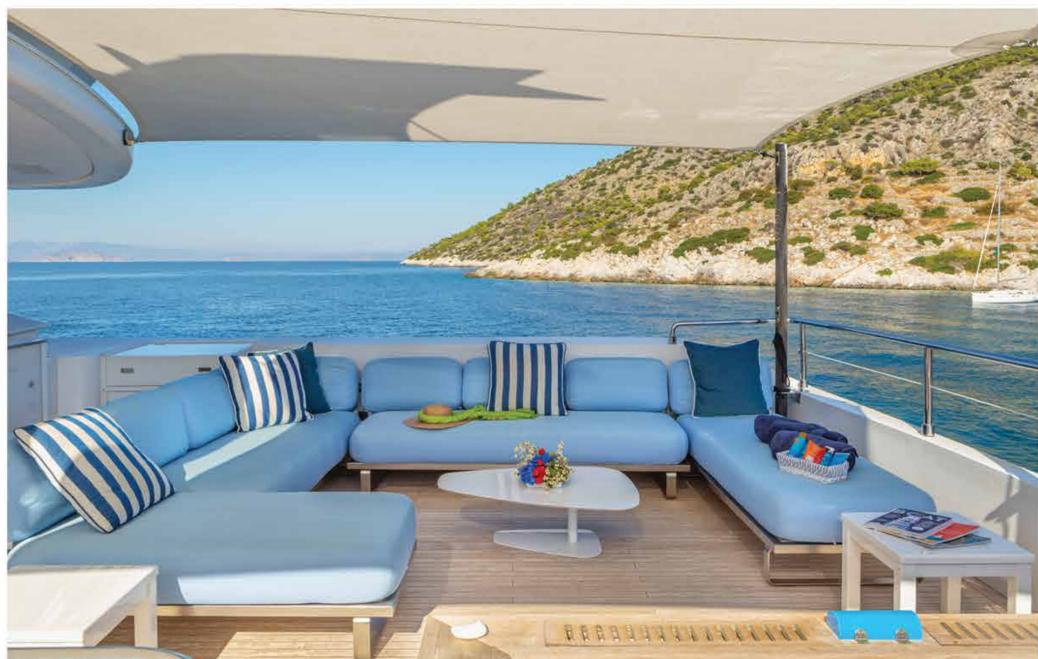

upper saloon

The aft deck area is a delightful spot for dining while enjoying the stunning views

upper deck

On the ample upper deck, you can enjoy an evening drink by the illuminated bar, a dip in the Jacuzzi or just relax around the lounge area

The dining area on the upper deck is the perfect place for meals under a cool shade. The table can lower and convert to a coffee table.