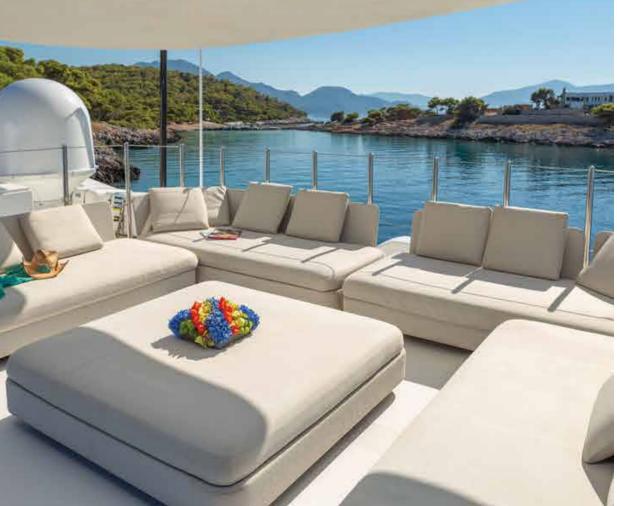

upper saloon

The aft deck area is a delightful spot for dining while enjoying the stunning views

upper deck

On the ample upper deck, you can enjoy an evening drink by the illuminated bar, a dip in the Jacuzzi or just relax around the lounge area

The dining area on the upper deck is the perfect place for meals under a cool shade. The table can lower and convert to a coffee table.