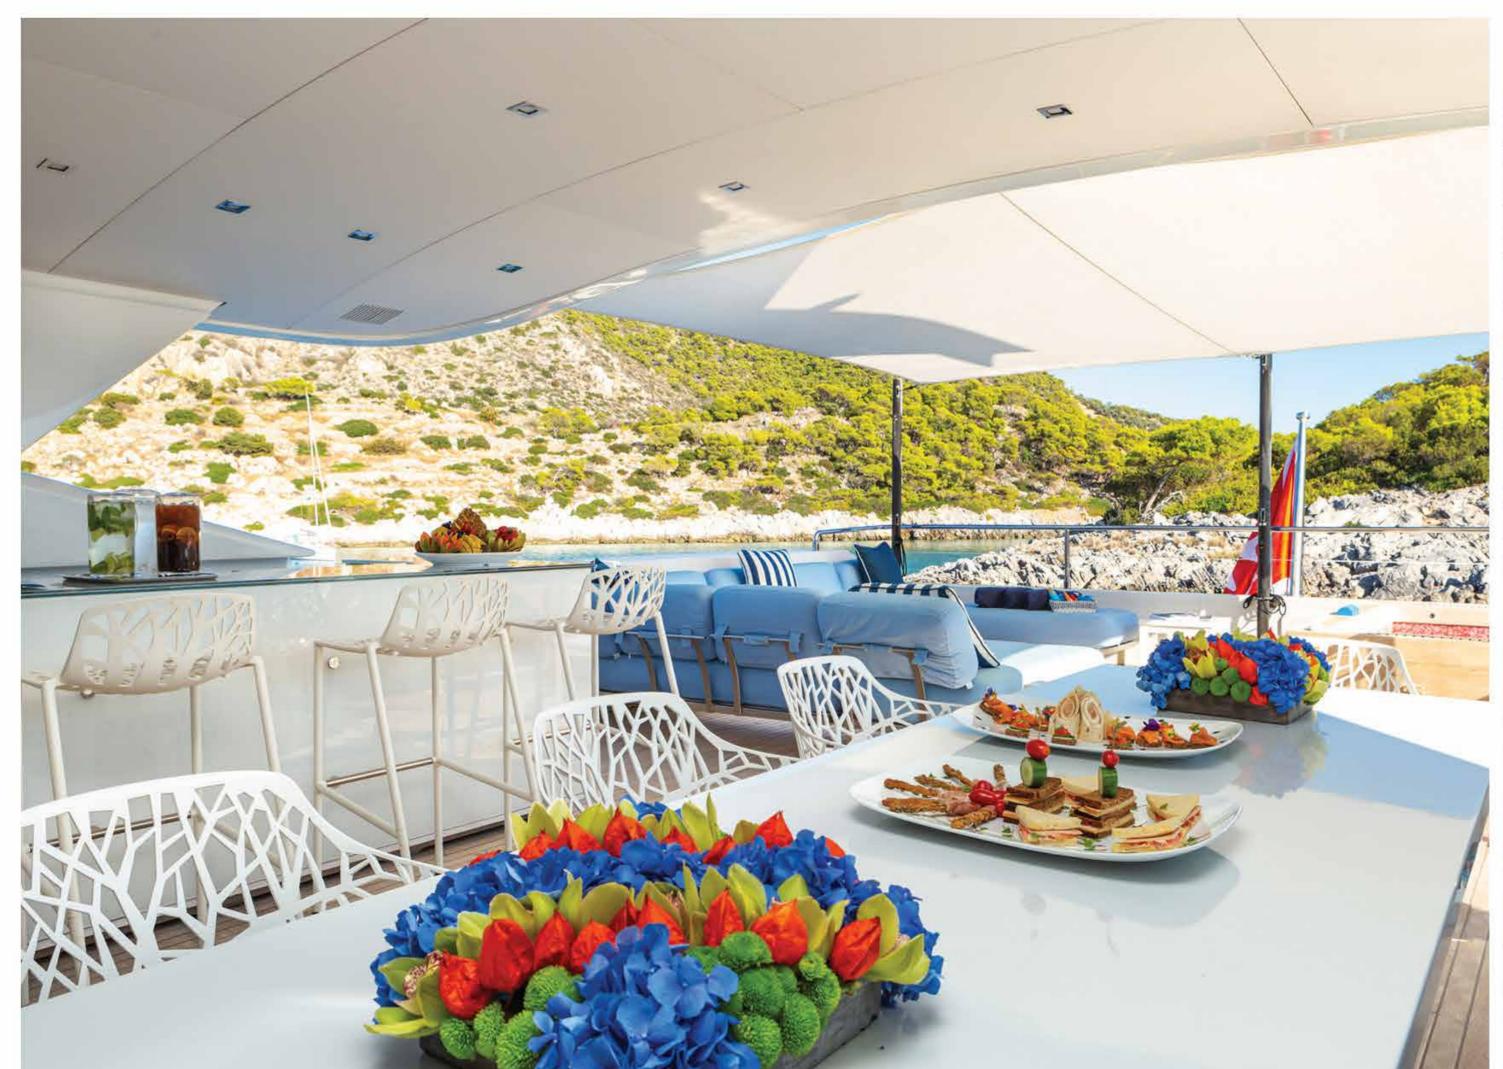

upper saloon

The aft deck area is a delightful spot for dining while enjoying the stunning views

upper deck

On the ample upper deck, you can enjoy an evening drink by the illuminated bar, a dip in the Jacuzzi or just relax around the lounge area

The dining area on the upper deck is the perfect place for meals under a cool shade. The table can lower and convert to a coffee table.