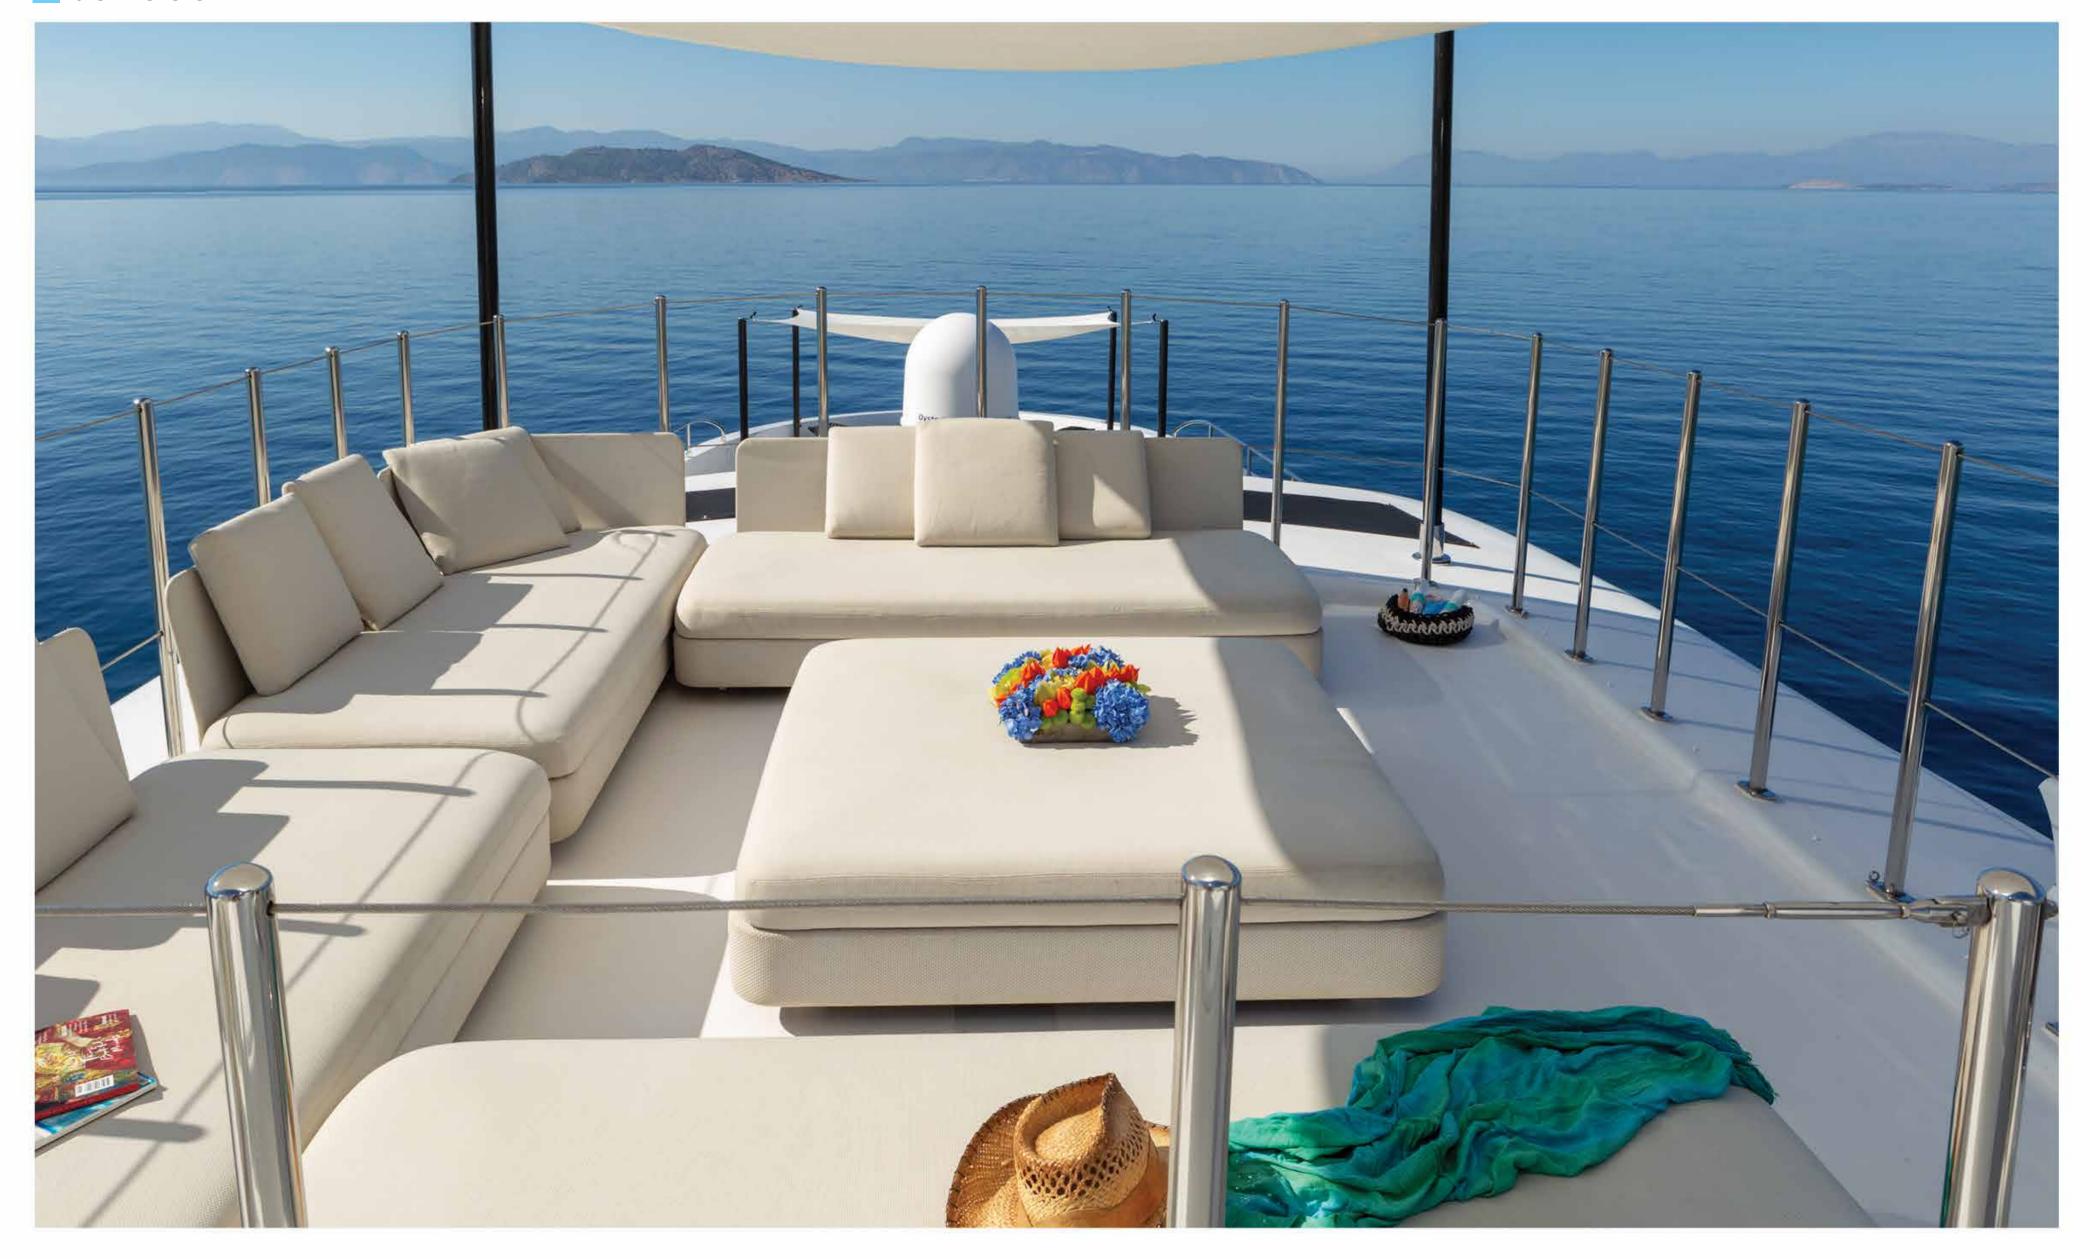

upper saloon

The aft deck area is a delightful spot for dining while enjoying the stunning views

upper deck

On the ample upper deck, you can enjoy an evening drink by the illuminated bar, a dip in the Jacuzzi or just relax around the lounge area

The dining area on the upper deck is the perfect place for meals under a cool shade. The table can lower and convert to a coffee table.