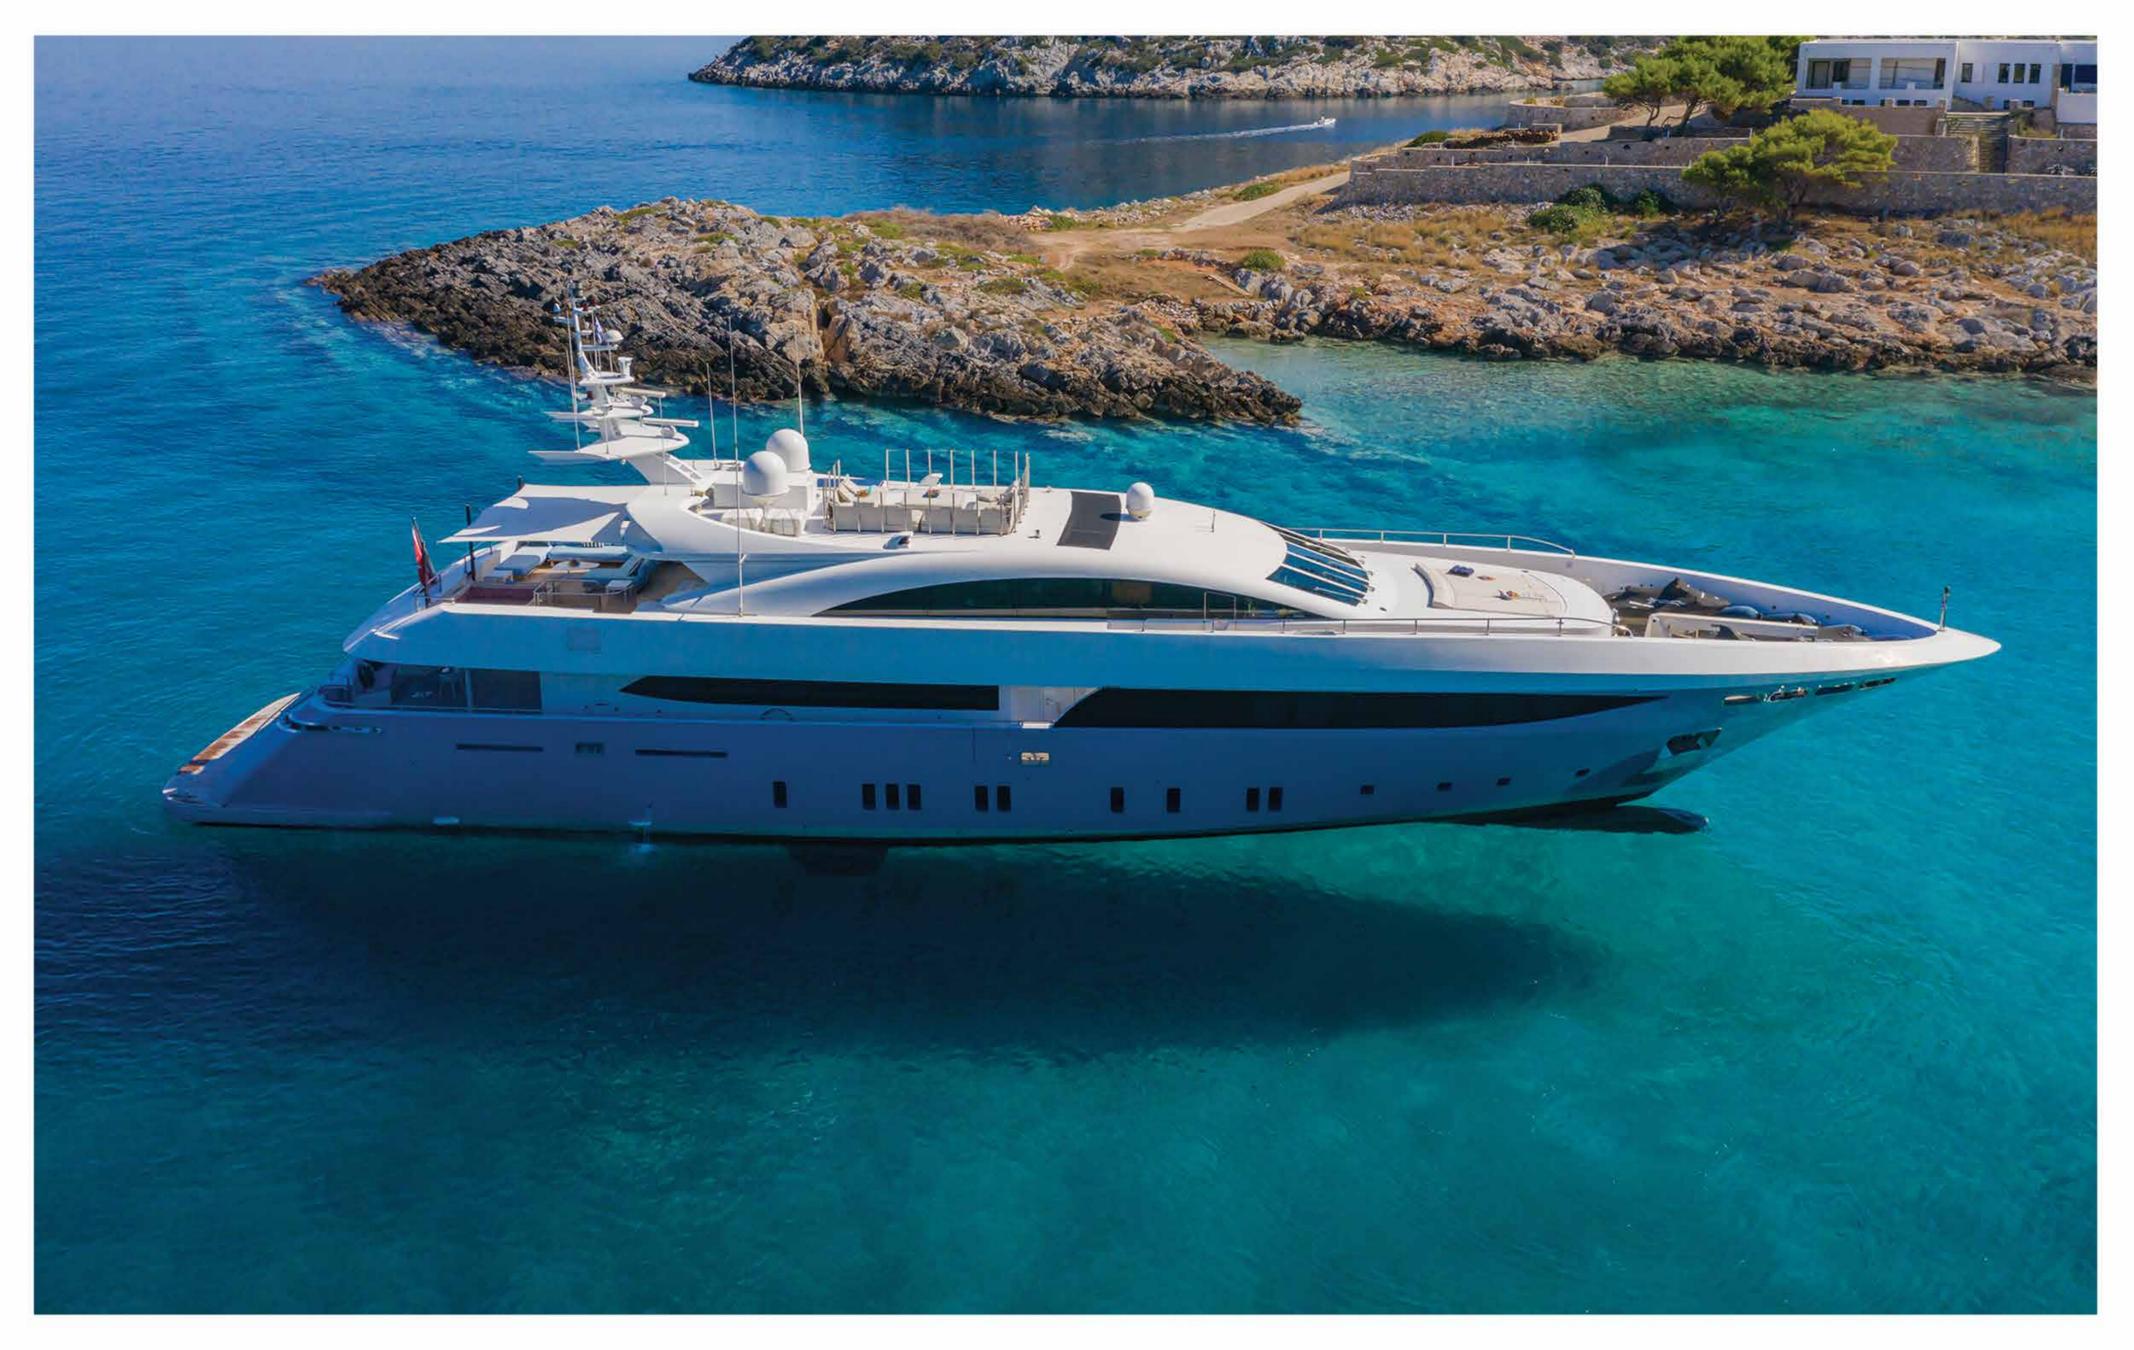

main saloon & dining area











The main deck features a saloon and dining area with minimalist design and Italian styling





The impressive full beam master cabin located on the main deck is a piece of art



The large windows and wave design of the walls actually provide the sensation of being right next to the sea









vip cabin









The ensuite facilities are absolutely marvelous, with the trend of led lighting, the faucets and showers light up and create an atmosphere of your desire

double cabin





The lower deck features the contemporary VIP cabin, the two double and two twin cabins which maintain the modern design that is kept throughout the yacht





upper saloon















The aft deck area is a delightful spot for dining while enjoying the stunnin