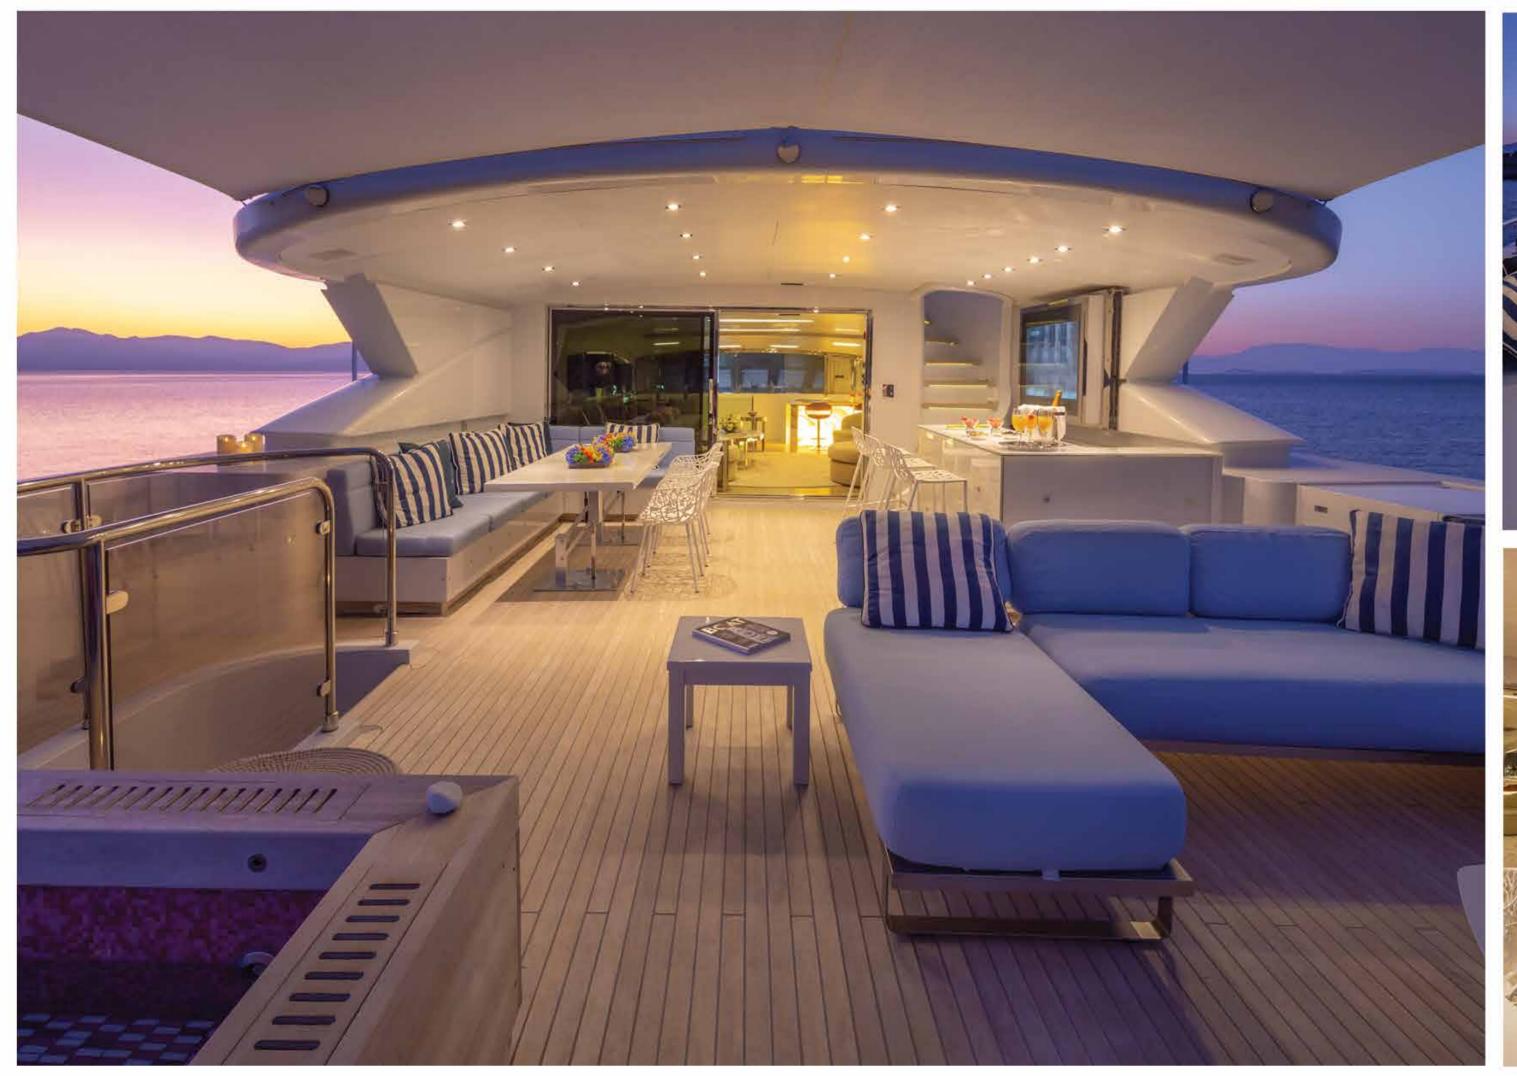

upper saloon

The aft deck area is a delightful spot for dining while enjoying the stunning views

upper deck

On the ample upper deck, you can enjoy an evening drink by the illuminated bar, a dip in the Jacuzzi or just relax around the lounge area

The dining area on the upper deck is the perfect place for meals under a cool shade. The table can lower and convert to a coffee table.