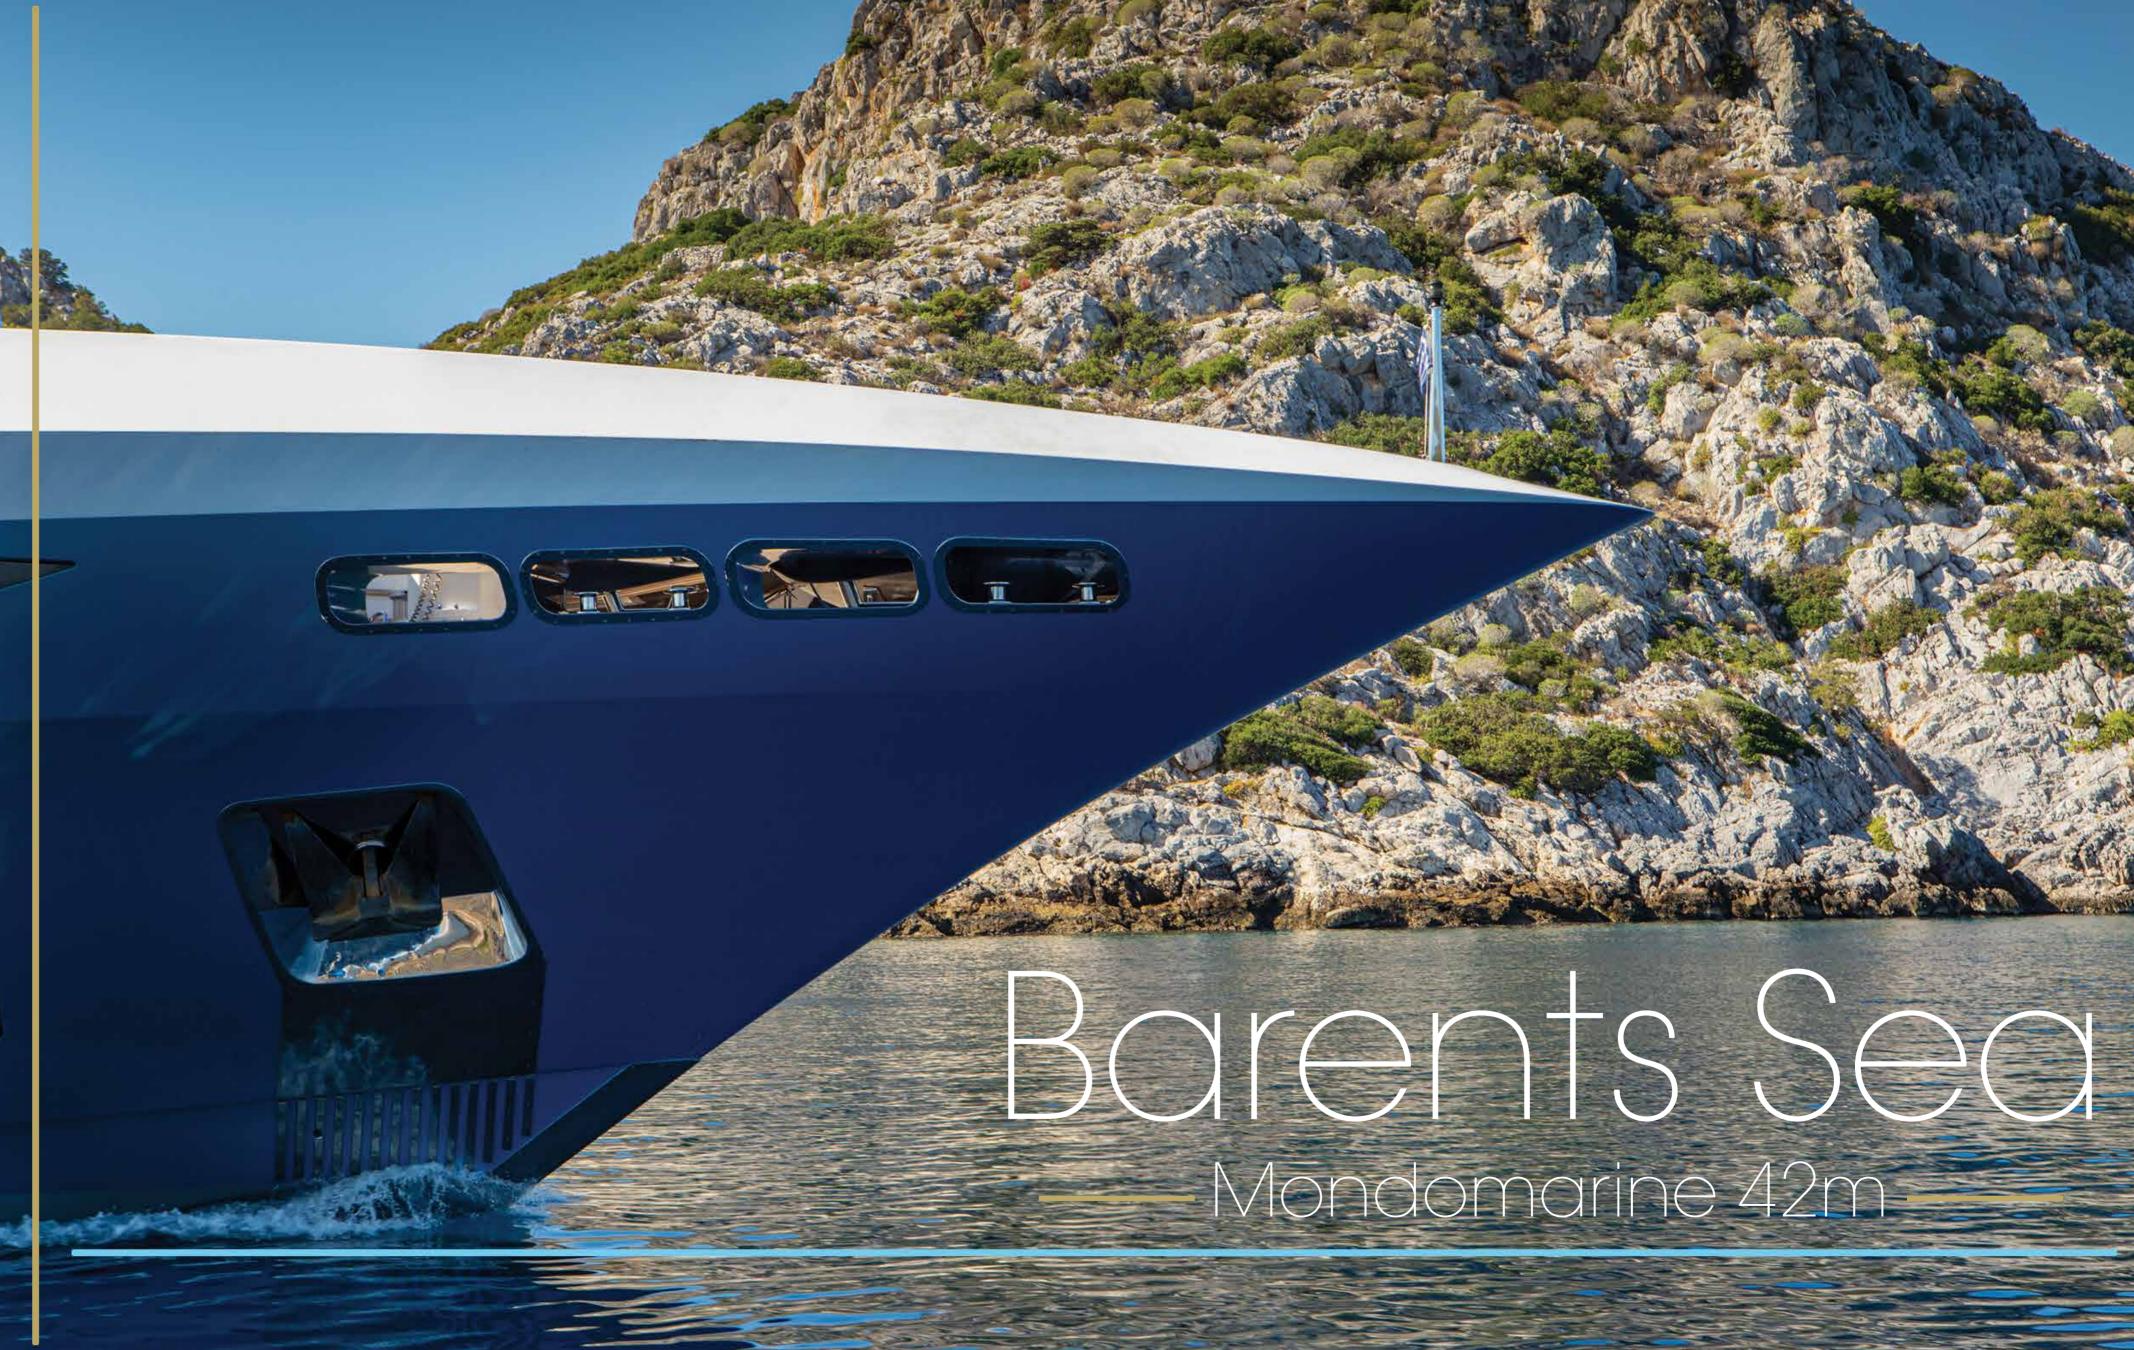

main saloon & dining area











The main deck features a saloon and dining area with minimalist design and Italian styling





The impressive full beam master cabin located on the main deck is a piece of art



The large windows and wave design of the walls actually provide the sensation of being right next to the sea









vip cabin









The ensuite facilities are absolutely marvelous, with the trend of led lighting, the faucets and showers light up and create an atmosphere of your desire

double cabin





The lower deck features the contemporary VIP cabin, the two double and two twin cabins which maintain the modern design that is kept throughout the yacht





upper saloon















The aft deck area is a delightful spot for dining while enjoying the stunn