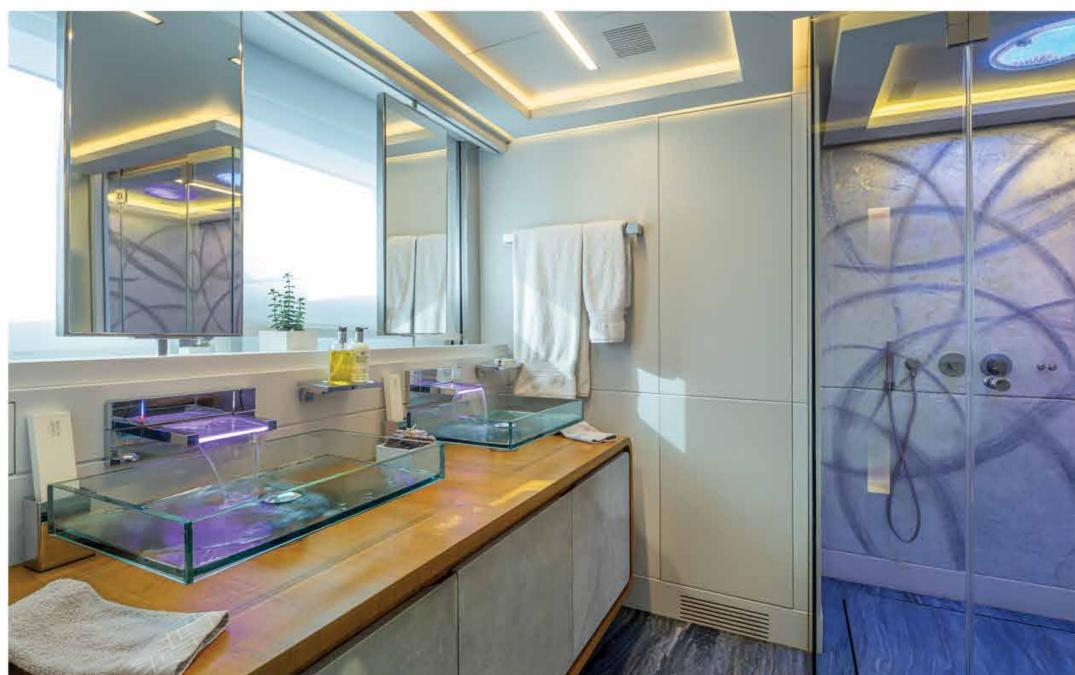

vip cabin

The ensuite facilities are absolutely marvelous, with the trend of led lighting, the faucets and showers light up and create an atmosphere of your desire

double cabin

The lower deck features the contemporary VIP cabin, the two double and two twin cabins which maintain the modern design that is kept throughout the yacht

All with marvellous ensuite facilities with the trend of LED lighting where you can create an atmosphere of your desire/chromotherapy