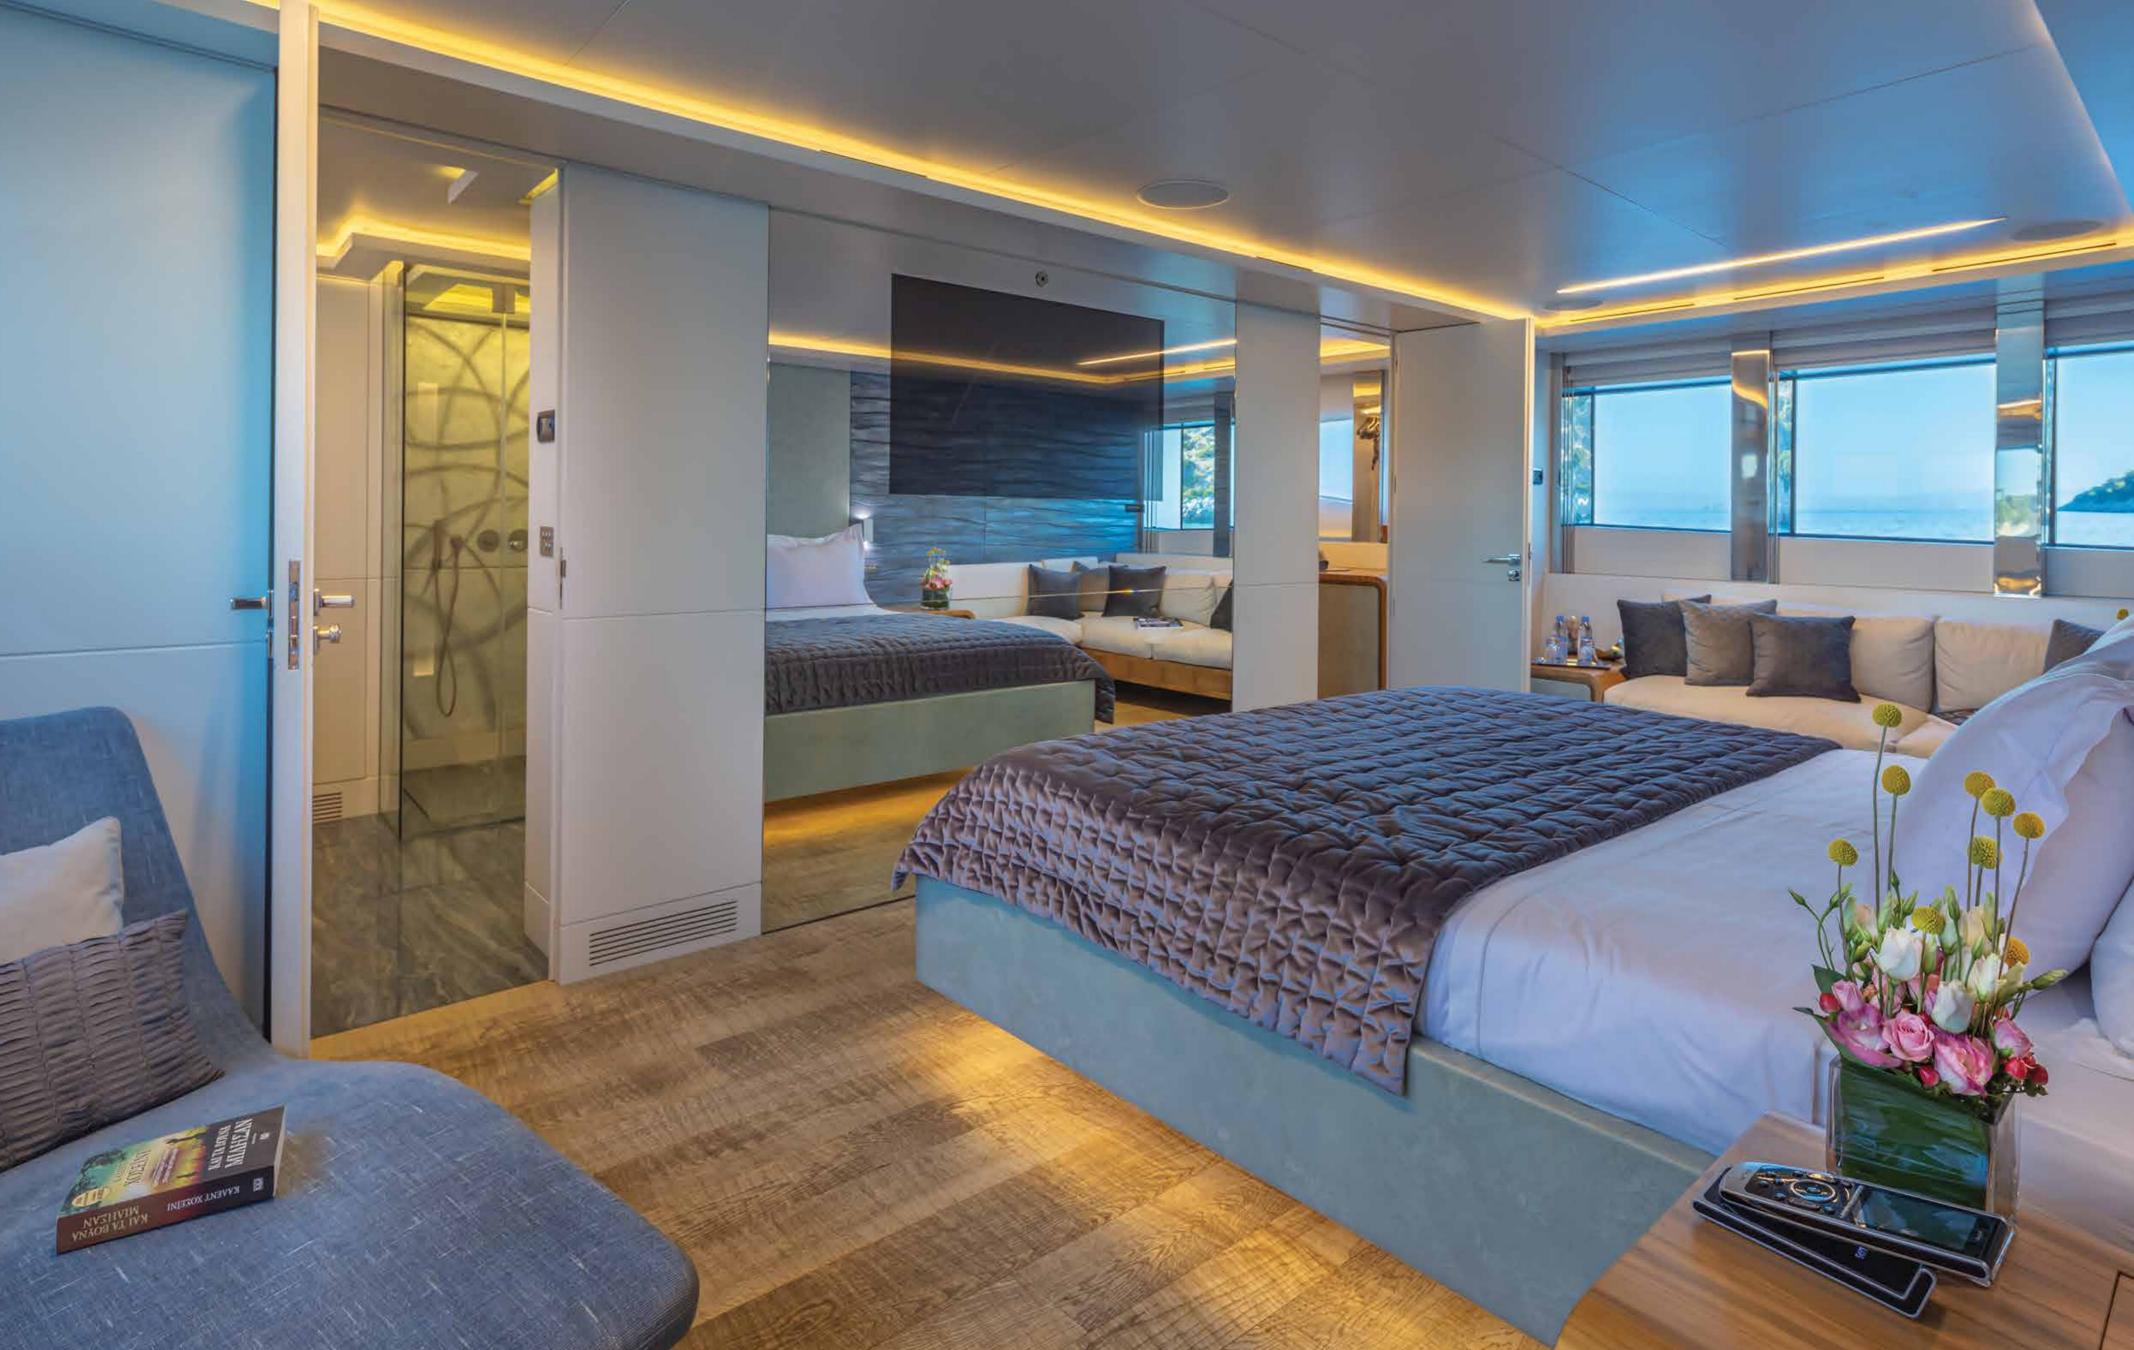

main saloon & dining area

The main deck features a saloon and dining area with minimalist design and Italian styling

The impressive full beam master cabin located on the main deck is a piece of art

The large windows and wave design of the walls actually provide the sensation of being right next to the sea

vip cabin

The ensuite facilities are absolutely marvelous, with the trend of led lighting, the faucets and showers light up and create an atmosphere of your desire

double cabin

The lower deck features the contemporary VIP cabin, the two double and two twin cabins which maintain the modern design that is kept throughout the yacht