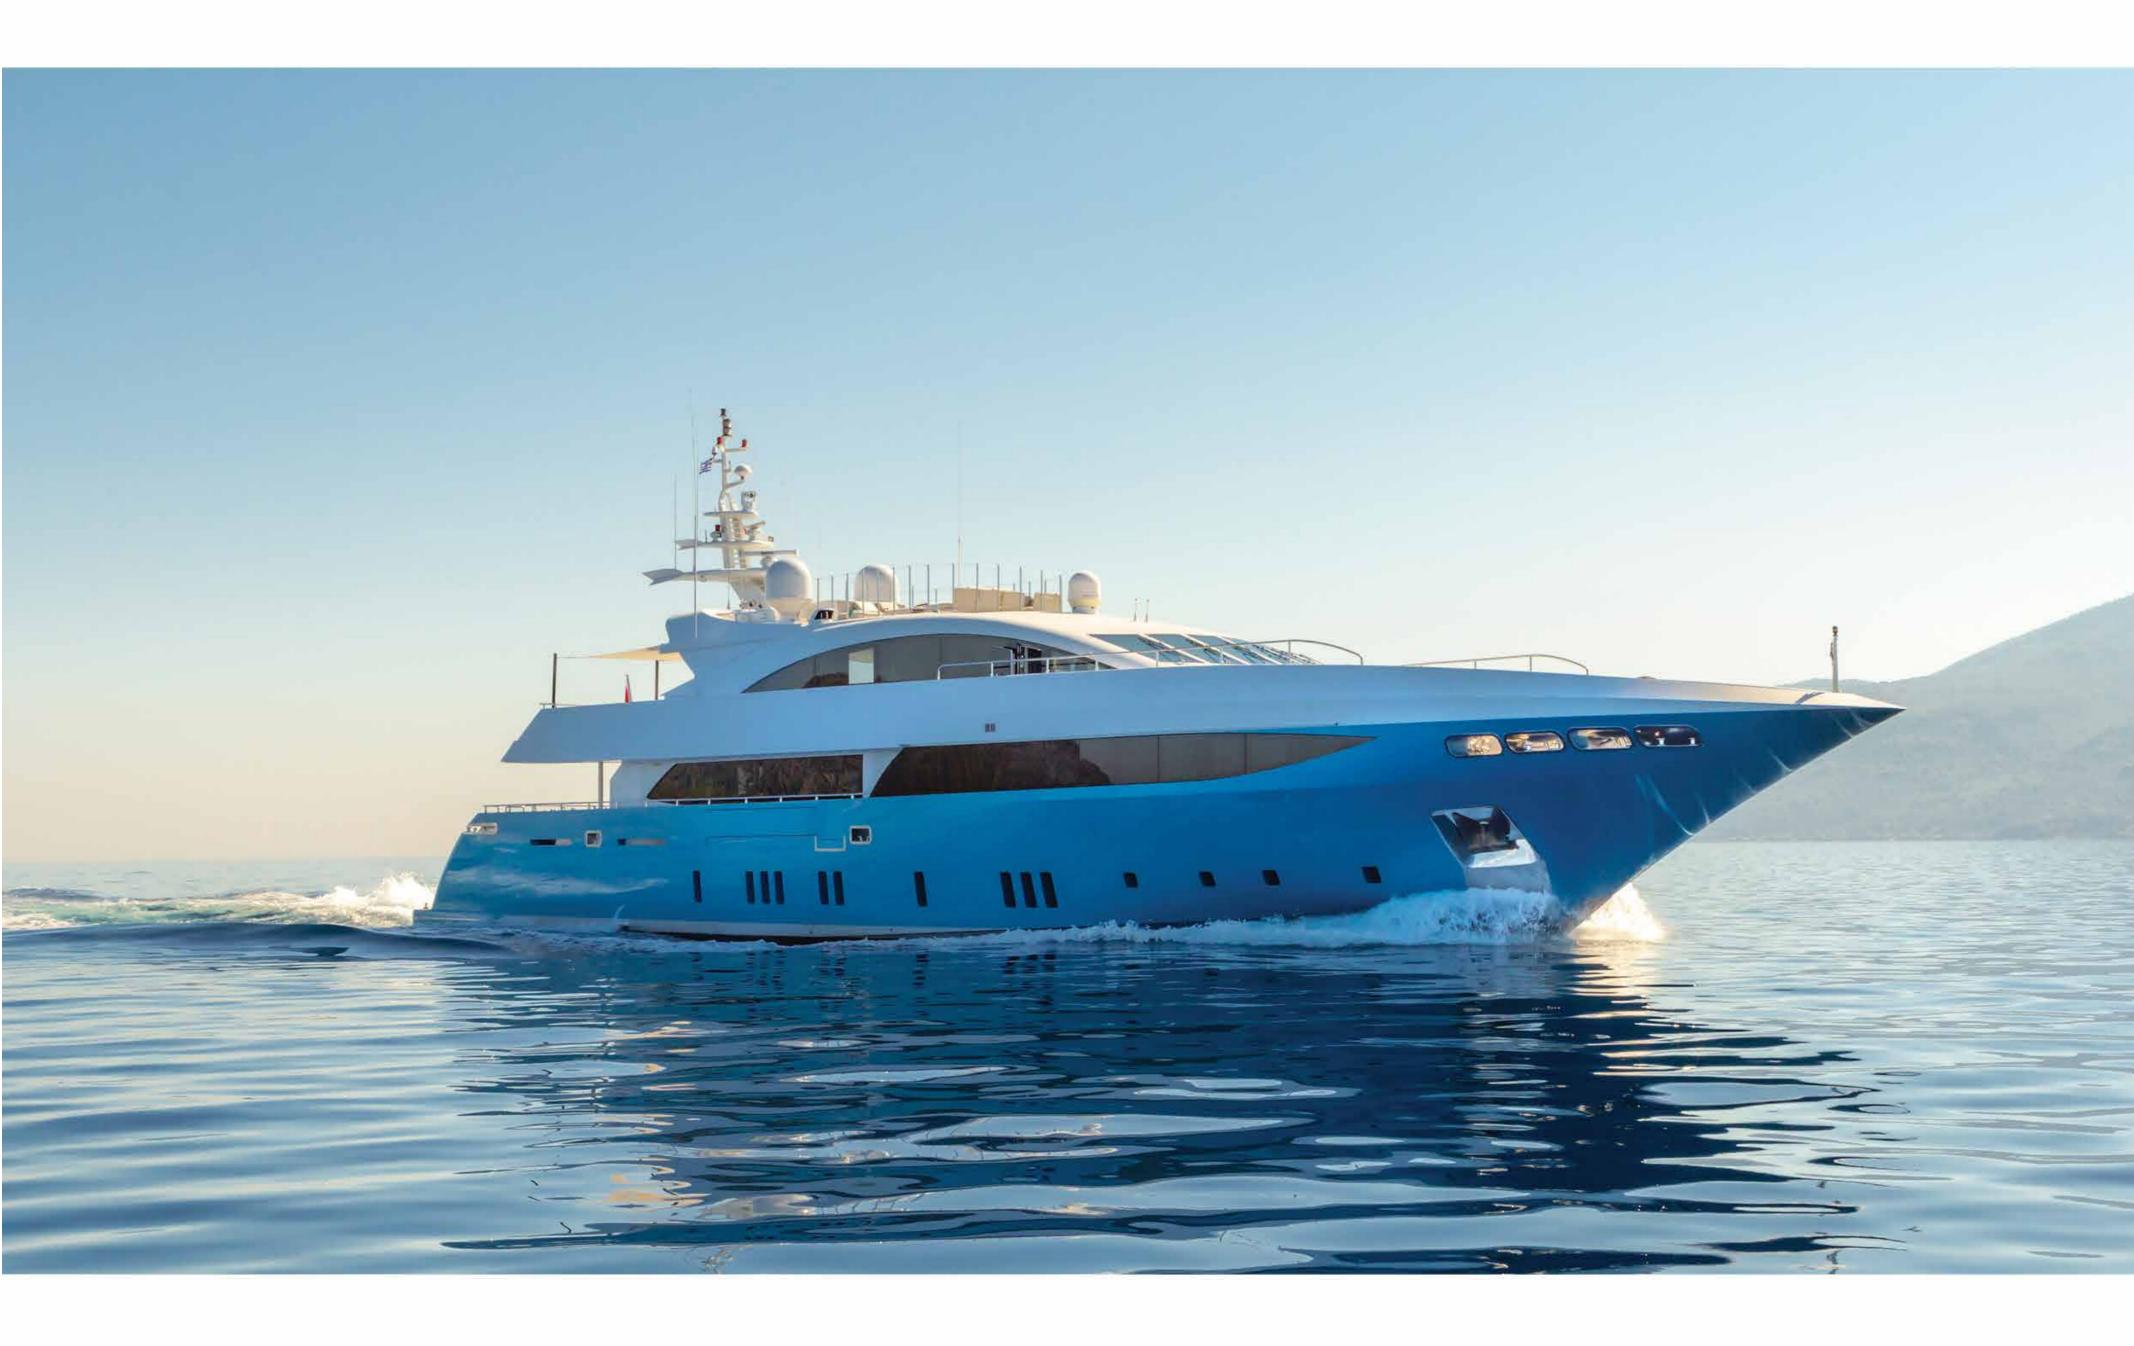

main saloon & dining area











The main deck features a saloon and dining area with minimalist design and Italian styling





The impressive full beam master cabin located on the main deck is a piece of art



The large windows and wave design of the walls actually provide the sensation of being right next to the sea









vip cabin









The ensuite facilities are absolutely marvelous, with the trend of led lighting, the faucets and showers light up and create an atmosphere of your desire

double cabin





The lower deck features the contemporary VIP cabin, the two double and two twin cabins which maintain the modern design that is kept throughout the yacht





upper saloon















The aft deck area is a delightful spot for dining while enjoying the stunning vi