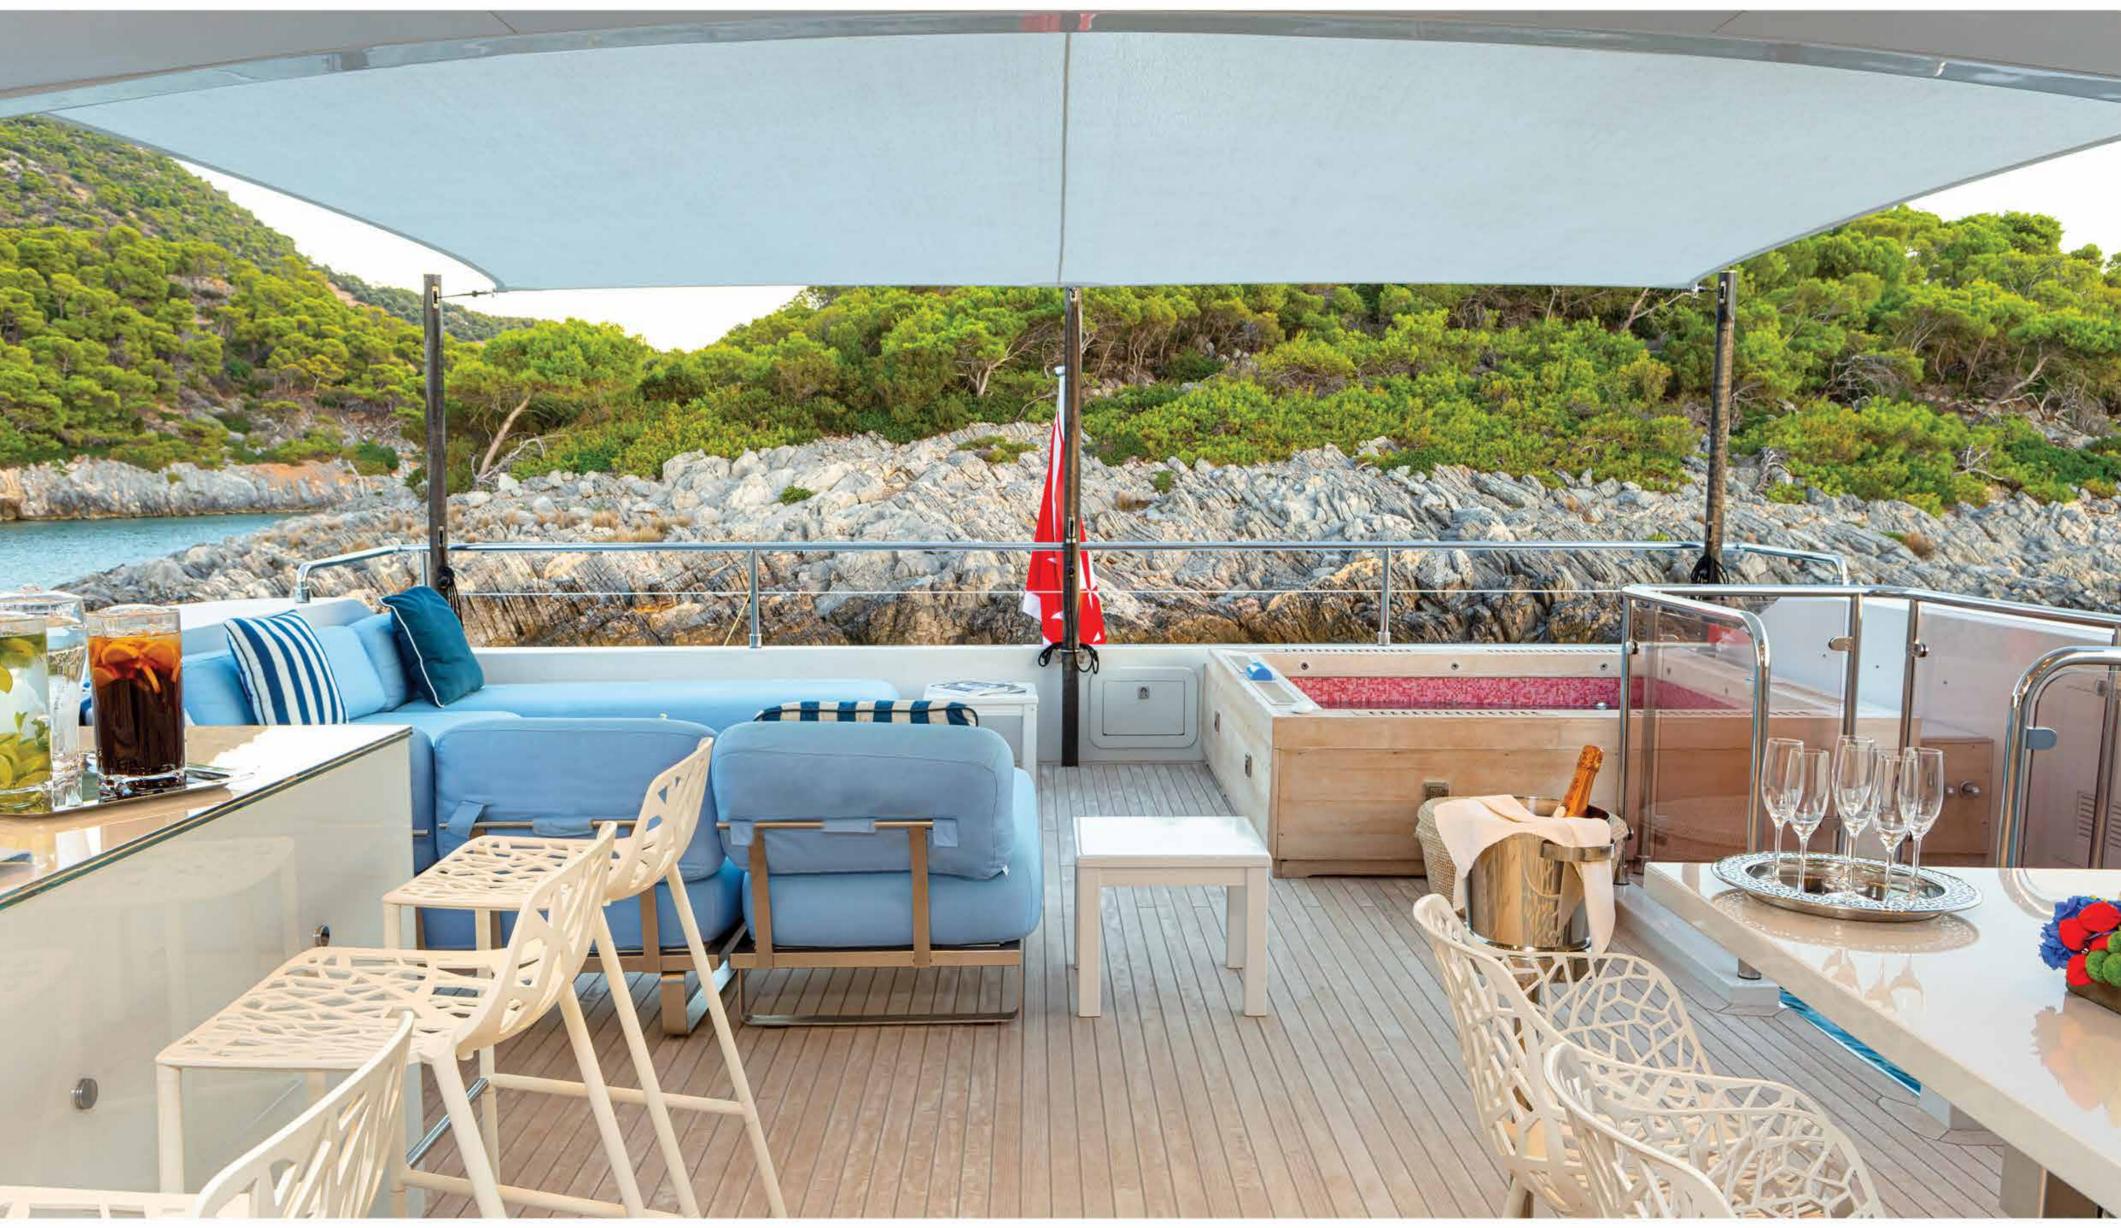

upper saloon

The aft deck area is a delightful spot for dining while enjoying the stunning views

upper deck

On the ample upper deck, you can enjoy an evening drink by the illuminated bar, a dip in the Jacuzzi or just relax around the lounge area

Engines: 2 x 2.285 hp MTU (Model 12V 396 TE94)

Generators: 2 x 80kw Northern Lights

Cruising speed: 17 knots

Engines consumption: 650 ltrs/hr

Generators consumption: 350

Zero Speed stabilizers

Wi-Fi Internet System
Satellite TV
Jacuzzi on the upper deck