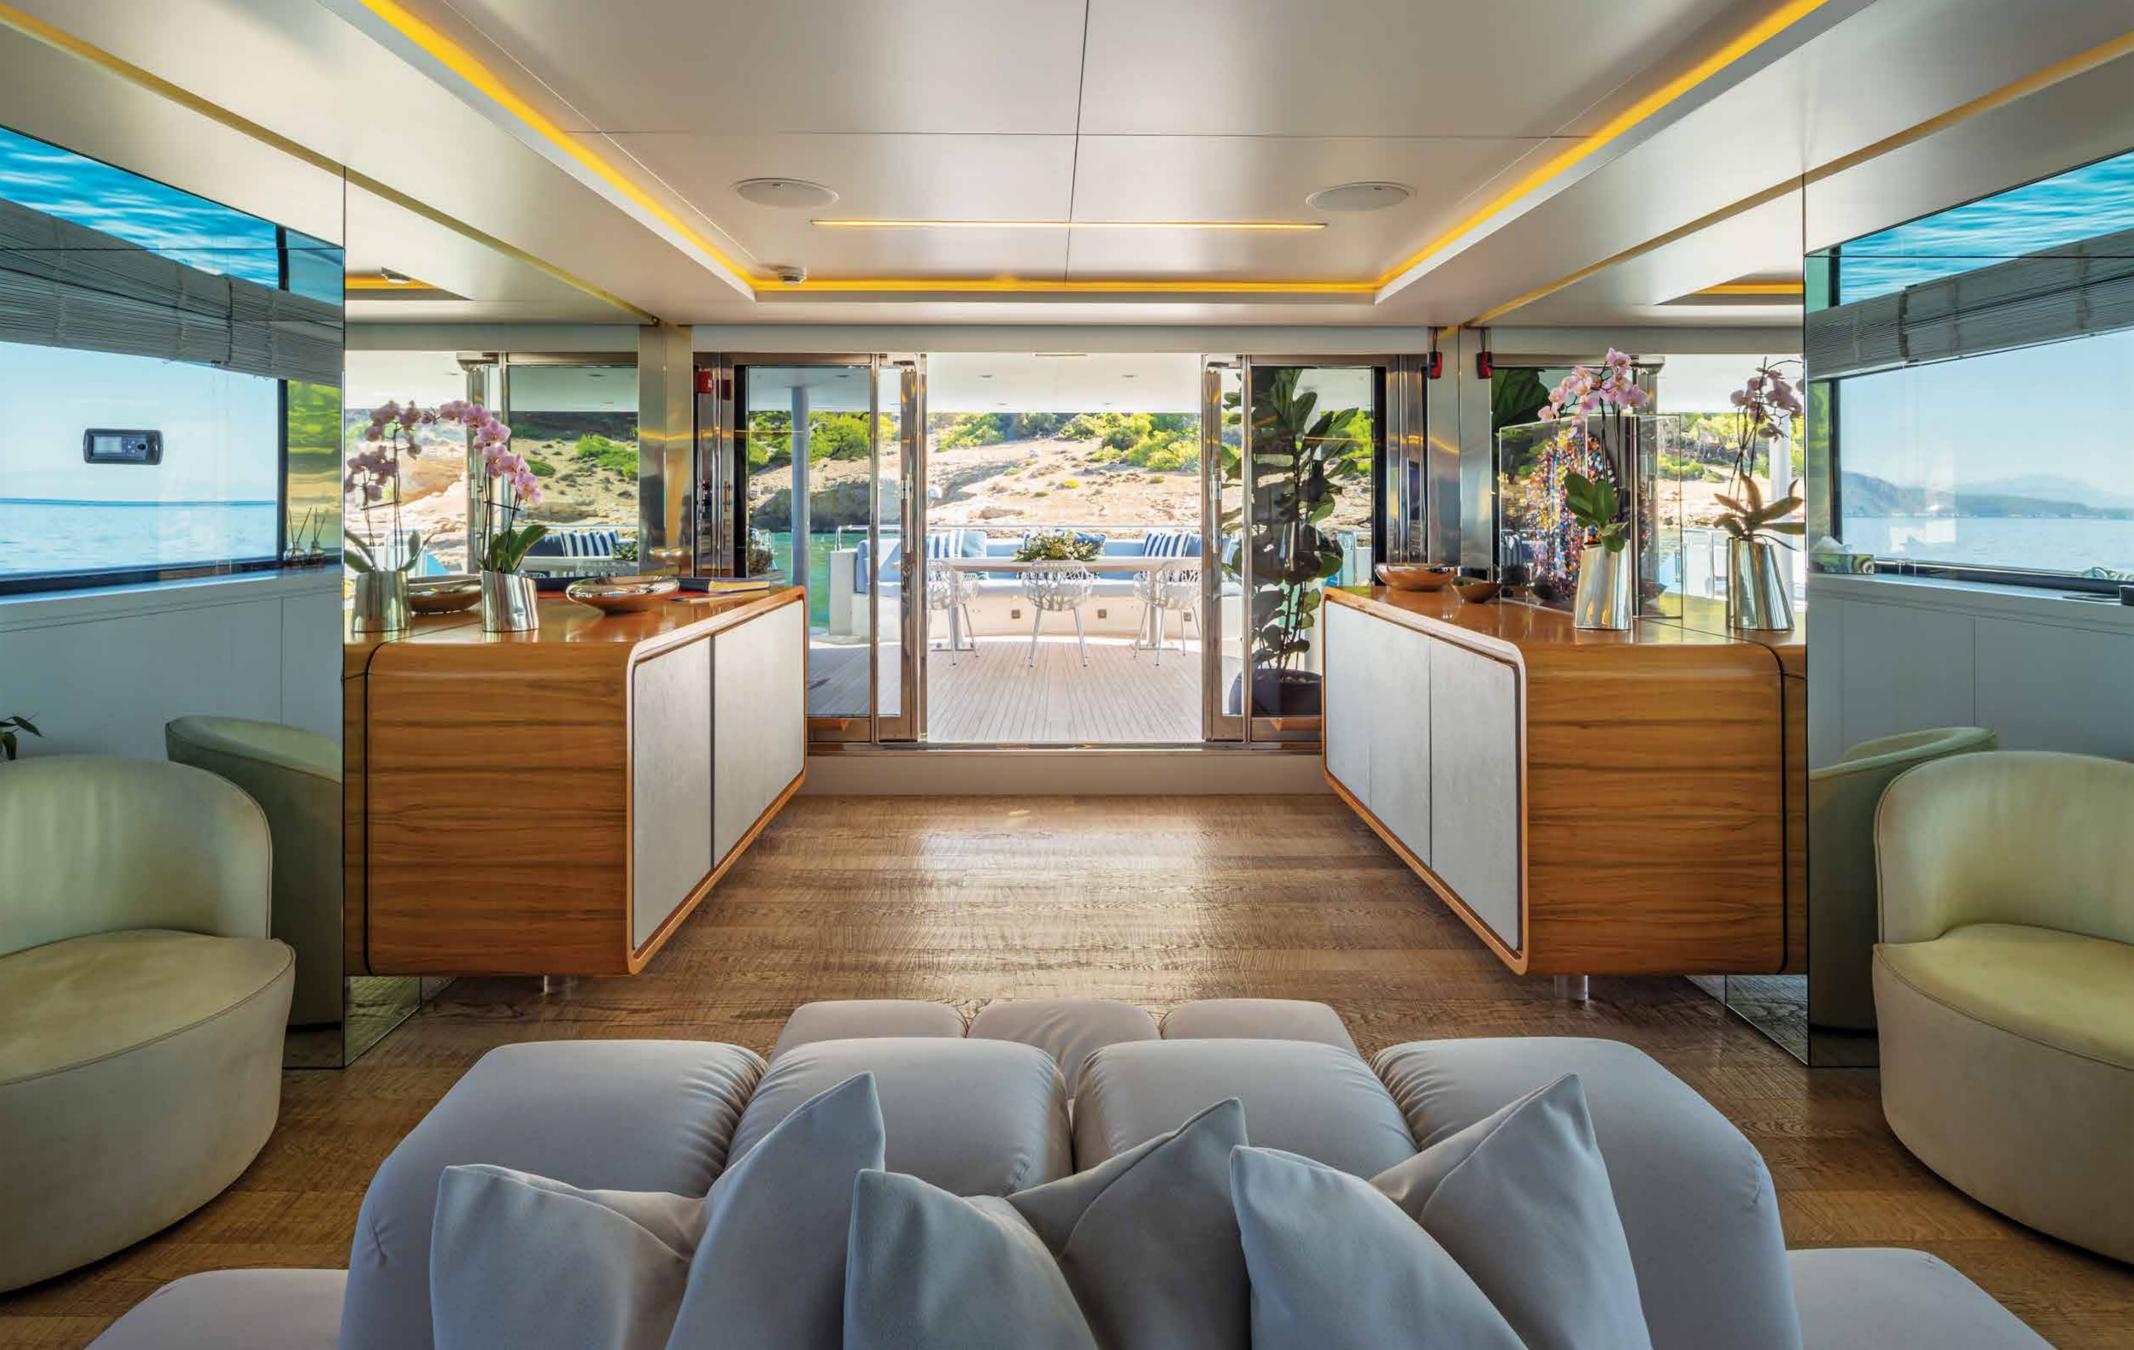

upper saloon

The aft deck area is a delightful spot for dining while enjoying the stunning views

upper deck

On the ample upper deck, you can enjoy an evening drink by the illuminated bar, a dip in the Jacuzzi or just relax around the lounge area