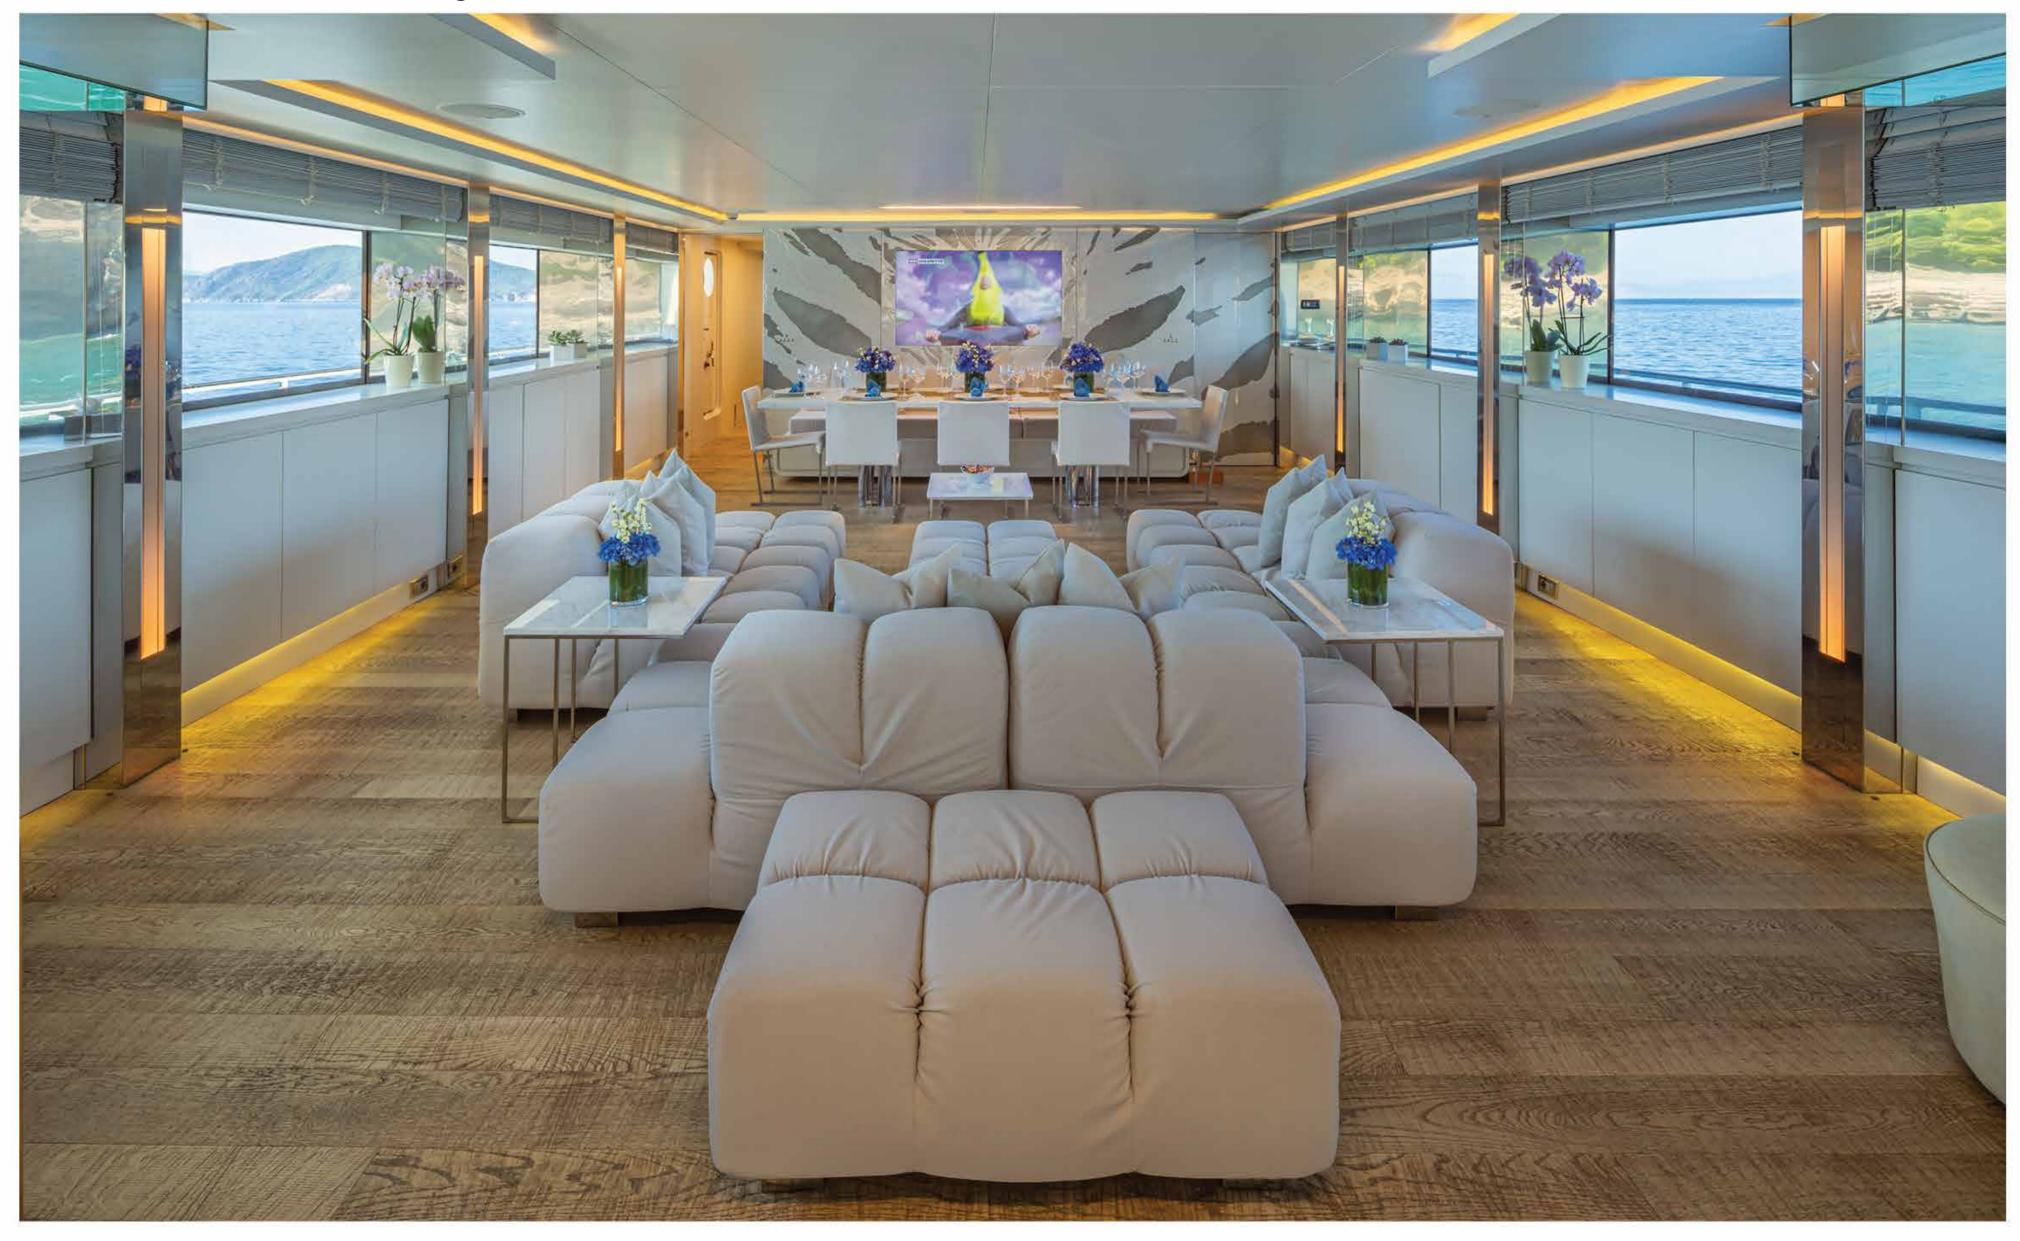

main saloon & dining area

The main deck features a saloon and dining area with minimalist design and Italian styling

The impressive full beam master cabin located on the main deck is a piece of art

The large windows and wave design of the walls actually provide the sensation of being right next to the sea

upper saloon

The aft deck area is a delightful spot for dining while enjoying the stunning views

upper deck

On the ample upper deck, you can enjoy an evening drink by the illuminated bar, a dip in the Jacuzzi or just relax around the lounge area

The dining area on the upper deck is the perfect place for meals under a cool shade. The table can lower and convert to a coffee table.