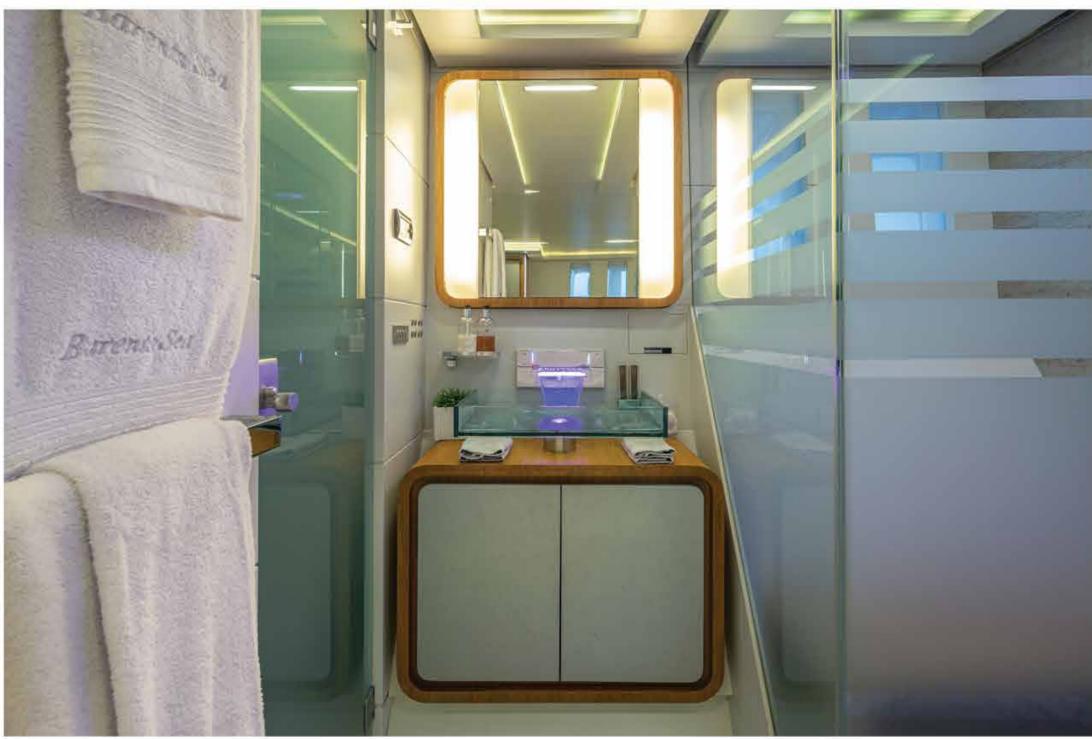

vip cabin

The ensuite facilities are absolutely marvelous, with the trend of led lighting, the faucets and showers light up and create an atmosphere of your desire

double cabin

The lower deck features the contemporary VIP cabin, the two double and two twin cabins which maintain the modern design that is kept throughout the yacht

All with marvellous ensuite facilities with the trend of LED lighting where you can create an atmosphere of your desire/chromotherapy