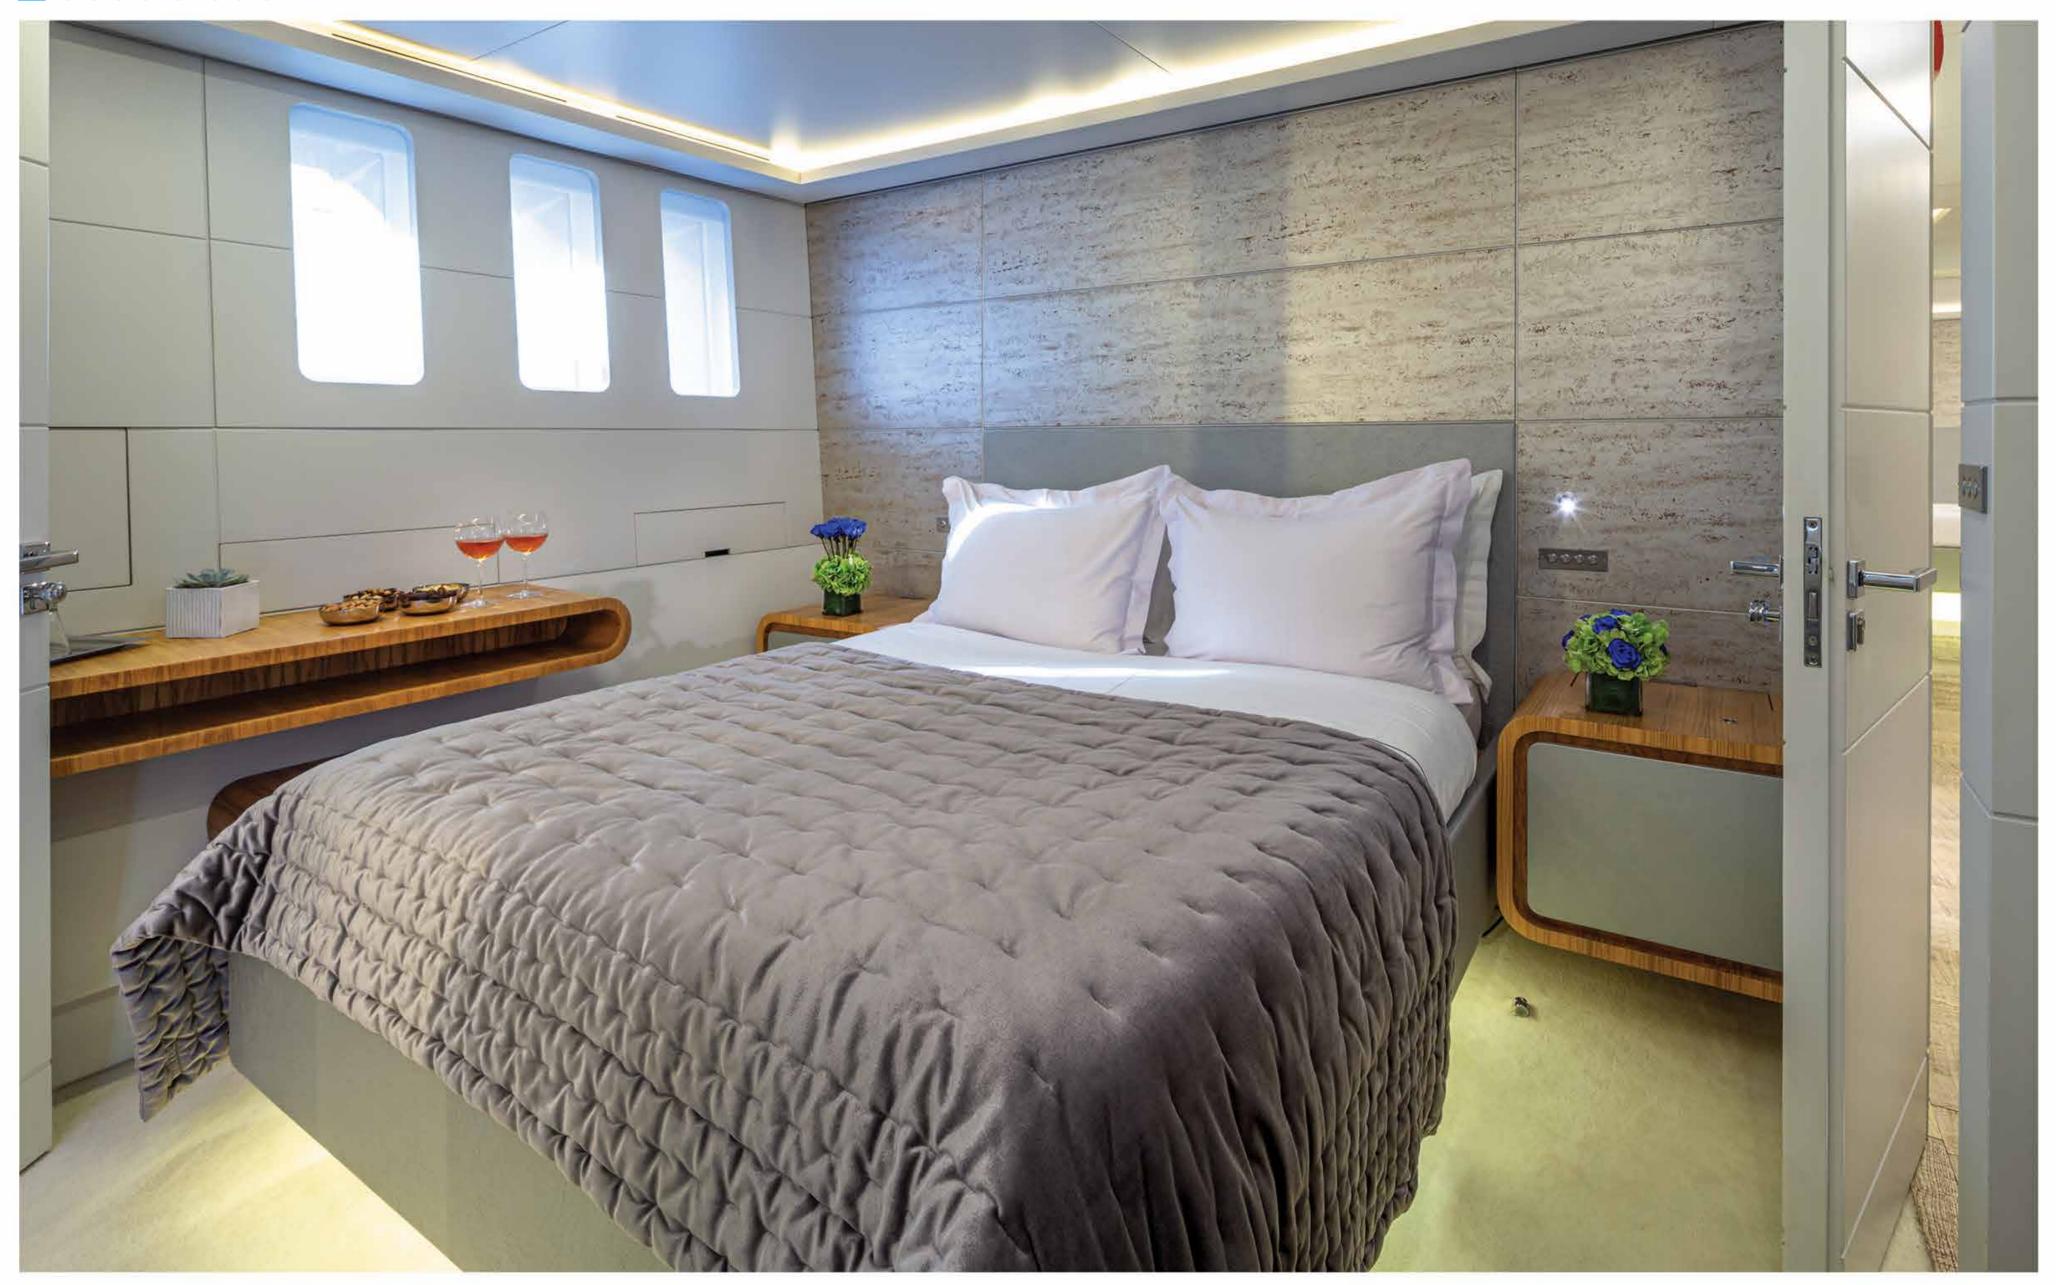

vip cabin

The ensuite facilities are absolutely marvelous, with the trend of led lighting, the faucets and showers light up and create an atmosphere of your desire

double cabin

The lower deck features the contemporary VIP cabin, the two double and two twin cabins which maintain the modern design that is kept throughout the yacht

### Accommodation

One Master cabin with a King size bed and
a walk in closet on main deck
One VIP cabin with a King size bed
Two Double cabins with a Queen size bed and
Two Twin cabins with a pullman berth each on lower deck